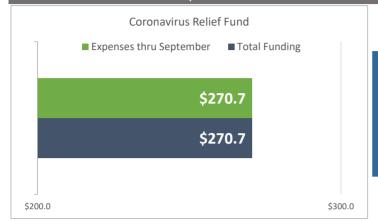

with Project QUEST is active though September 2023

Spending Plan by Program

City of San Antonio

#### Recovery & Resiliency Plan - Housing Security EHAP Ph 1-4



**Program Complete** 

#### Recovery & Resiliency Plan - Housing Security



# **Program in Closeout**

\*Homeless Sheltering is covered through September 2023

#### Recovery & Resiliency Plan - Small Business



**Program Complete** 

Spending Plan by Program

City of San Antonio

#### Recovery & Resiliency Plan - Digital Inclusion



# **Program Complete**

#### Other CARES Programs



**Months Remaining to Spend \$4.9 Million** 

**10\* Months** 

\* Varies by grant: Health COVID-19 Epi & Laboratory Grant through July 2024

Spending Plans by Funding Source

City of San Antonio

#### Coronavirus Relief Fund -\$ in Millions



# **Program Complete**

#### **General Fund**



# **Program in Closeout**

\*Workforce Development remaining contract with Project QUEST is active through September 2023

Spending Plans by Funding Source

City of San Antonio

#### Other Federal Grants



Months Remaining to Spend \$17.2 Million

12\* Months

#### **Public Safety Grants**



**Program Complete**