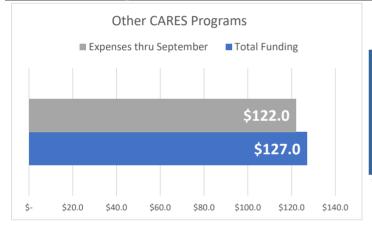

#### Other CARES Programs

**Months Remaining to Spend \$4.9 Million** 

**10\* Months** 

\* Varies by grant: Health COVID-19 Epi & Laboratory Grant through July 2024

Spending Plans by Funding Source

City of San Antonio