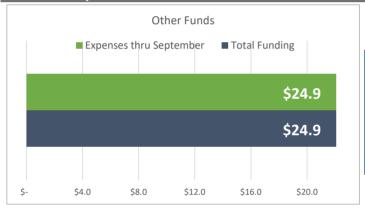

#### Other CARES Programs

**Months Remaining to Spend \$4.9 Million** 

**10\* Months** 

\* Varies by grant: Health COVID-19 Epi & Laboratory Grant through July 2024

Spending Plans by Funding Source

City of San Antonio