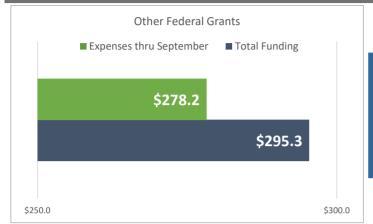

#### Other Federal Grants

Months Remaining to Spend \$17.2 Million

12\* Months