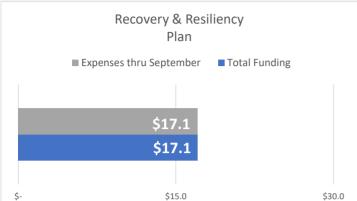

child care subsidies.

Spending Plan by Program

City of San Antonio



#### **Program Complete**



Months Remaining to Spend \$10.9 Million

21\* Months

\*Vaccine Grant through June 2025

#### Recovery & Resiliency Plan - Workforce Development



# **Program in Closeout**

\*Remaining contract with Project QUEST is active though September 2023

Spending Plan by Program

City of San Antonio

#### Recovery & Resiliency Plan - Housing Security EHAP Ph 1-4



**Program Complete** 

#### Recovery & Resiliency Plan - Housing Security



# **Program in Closeout**

\*Homeless Sheltering is covered through September 2023

#### Recovery & Resiliency Plan - Small Business



**Program Complete** 

Spending Plan by Program

City of San Antonio

#### Recovery & Resiliency Plan - Digital Inclusion



# **Program Complete**

#### Other CARES Programs



**Months Remaining to Spend \$4.9 Million** 

**10\* Months** 

\* Varies by grant: Health COVID-19 Epi & Laboratory Grant through July 2024

Spending Plans by Funding Source

City of San Antonio

#### Coronavirus Relief Fund -\$ in Millions



# **Program Complete**

#### **General Fund**



# **Program in Closeout**

\*Workforce Development remaining contract with Project QUEST is active through September 2023

Spending Plans by Funding Source

City of San Antonio

#### Other Federal Grants



Months Remaining to Spend \$17.2 Million

12\* Months

#### **Public Safety Grants**



**Program Complete**