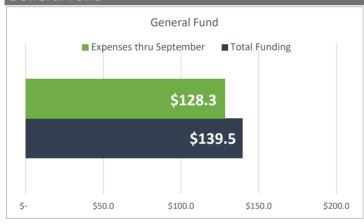

#### **General Fund**

# **Program in Closeout**

\*Workforce Development remaining contract with Project QUEST is active through September 2023

Spending Plans by Funding Source

City of San Antonio