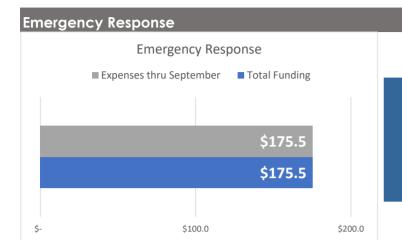

#### COVID-19 Emergency Response and Recovery & Resiliency Plan September 2023 Financial Report City of San Antonio Revised Plan thru Actuals thru % Variance **Budget** September September Spent **EMERGENCY RESPONSE Eligible Payroll** Fire Payroll 143,403,064 \$ 143,403,064 \$ 143,403,064 \$ 100% Health Payroll 100% 3,633,560 3,633,560 3,633,560 Police Payroll 100% 2,419,263 2,419,263 2,419,263 All Other Departments 12,424,775 12,424,775 12,424,775 100% **City PPE & Supplies** 9,830,521 9,830,521 9,830,521 100% 100% **EOC Operations & Isolation Units** 2,338,480 2,338,480 2,338,480 **Solid Waste Excess Tonnage** 1,409,505 1,409,505 1,409,505 100%

175,459,168

175,459,168

100%

\$ 175,459,168

**Total City Emergency Response** 

| COVID-19 Emergency Response and Recovery & Resiliency Plan September 2023 Financial Report |      |            |    |            |    |             |          |                |         |
|--------------------------------------------------------------------------------------------|------|------------|----|------------|----|-------------|----------|----------------|---------|
| september 2023 Financial Repo                                                              | )I I |            | -  |            | -  |             | City o   | f San <i>i</i> | Antonio |
|                                                                                            |      | Revised    |    | Plan thru  | Δ  | ctuals thru |          |                | %       |
|                                                                                            |      | Budget     |    | eptember - |    | eptember -  | Vario    | ince           | Spent   |
| HEALTH IMPLEMENTATION PLAN                                                                 |      |            |    |            |    |             |          |                |         |
| Metro Health Department                                                                    |      |            |    |            |    |             |          |                |         |
| COVID-19 Project Management                                                                | \$   | 4,633,772  | \$ | 4,633,772  | \$ | 4,633,772   | Ś        |                | 100%    |
| COVID-19 Testing Task Force                                                                | T    | 9,177,603  | •  | 9,177,603  | Ψ  | 9,177,603   | <b>T</b> | _              | 100%    |
| COVID-19 Main COVID Hotline                                                                |      | 62,411     |    | 62,411     |    | 62,411      |          | -              | 100%    |
| COVID-19 Media Relations & Communication                                                   |      | 2,339,604  |    | 2,339,604  |    | 2,339,604   |          | -              | 100%    |
| COVID-19 Community Health & Prevention                                                     |      | 403,092    |    | 403,092    |    | 403,092     |          | -              | 100%    |
| COVID-19 Data Management                                                                   |      | 603,093    |    | 603,093    |    | 603,093     |          | -              | 100%    |
| COVID-19 COVID Case Investigation Team                                                     |      | 8,152,169  |    | 8,152,169  |    | 8,152,169   |          | -              | 100%    |
| COVID-19 Contact Tracing                                                                   |      | 789,332    |    | 789,332    |    | 789,332     |          | -              | 100%    |
| COVID-19 Congregate Settings                                                               |      | 807,438    |    | 807,438    |    | 807,438     |          | -              | 100%    |
| COVID-19 Provider Hotline                                                                  |      | 47,624     |    | 47,624     |    | 47,624      |          | -              | 100%    |
| COVID-19 Provider Relations & Epi Hotline                                                  |      | 105,839    |    | 105,839    |    | 105,839     |          | -              | 100%    |
| COVID-19 PHEP Support                                                                      |      | 138,129    |    | 138,129    |    | 138,129     |          | -              | 100%    |
| COVID-19 Research                                                                          |      | 434,128    |    | 434,128    |    | 434,128     |          | -              | 100%    |
| COVID-19 Mass Vaccination Clinic                                                           |      | 10,177     |    | 10,177     |    | 10,177      |          | -              | 100%    |
| Total                                                                                      | \$   | 27,704,411 | \$ | 27,704,411 | \$ | 27,704,411  | \$       | -              | 100%    |
| HEALTH IMPLEMENTATION PLAN Fire Department                                                 |      |            |    |            |    |             |          |                |         |
| Decontamination Equipment                                                                  | \$   | 76,880     | \$ | 76,880     | \$ | 76,880      | Ś        | -              | 100%    |
| Fire & EMS Vehicle Equipment                                                               |      | 300,853    | •  | 300,853    | •  | 300,853     | •        | -              | 100%    |
| MIH Equipment                                                                              |      | 300,051    |    | 300,051    |    | 300,051     |          | -              | 100%    |
| MIH Medications                                                                            |      | 1,087      |    | 1,087      |    | 1,087       |          | -              | 100%    |
| Protective Personnel Equipment                                                             |      | 301,305    |    | 301,305    |    | 301,305     |          | -              | 100%    |
| SAFD First Responder Payroll                                                               |      | 3,737,838  |    | 3,737,838  |    | 3,737,838   |          | -              | 100%    |
| Testing Mobile Unit                                                                        |      | 614,346    |    | 614,346    |    | 614,346     |          | -              | 100%    |
| Total                                                                                      | \$   | 5,332,360  | \$ | 5,332,360  | \$ | 5,332,360   | \$       | -              | 100%    |
| COVID-19 VACCINATION PLAN Fire & Metro Health Department                                   |      |            |    |            |    |             |          |                |         |
| COVID-19 Mass Vaccinations                                                                 | \$   | 11,020,835 | \$ | 11,020,835 | \$ | 11,020,835  | \$       | -              | 100%    |
| Mobile Vaccinations                                                                        |      | 25,798,571 |    | 15,813,415 |    | 14,947,319  |          | 866,096        | 58%     |
| Homebound Vaccinations                                                                     |      | 1,388,698  |    | 1,388,698  |    | 1,388,698   |          | _              | 100%    |
| Total                                                                                      | \$   | 38,208,104 | \$ | 28,222,948 | \$ | 27,356,852  | \$       | 866,096        | 72%     |
| CA Famuraya                                                                                |      |            |    |            |    |             |          |                |         |
| SA Forward Metro Health Department                                                         |      |            |    |            |    |             |          |                |         |
| City Tower 5th Floor Build Out                                                             | \$   | 5,897,583  | \$ | 5,897,583  | \$ | 5,897,583   | \$       | -              | 100%    |
| SA Forward Year 1 (Transfer to General Fund)                                               |      | 1,624,910  |    | 1,624,910  |    | 1,624,910   |          | -              | 100%    |
| SA Forward (Transfer to General Fund)                                                      |      | 2,891,052  |    | 2,891,052  |    | 2,891,052   |          | -              | 100%    |
| Total                                                                                      | \$   | 10,413,545 | \$ | 10,413,545 | \$ | 10,413,545  | \$       | -              | 100%    |