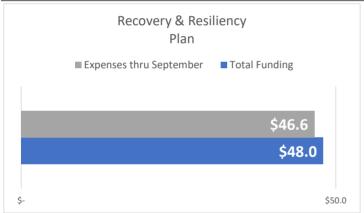

Favorable variance is due to Workforce Development programs having fewer participants than projected. A total of 5,519 participants have enrolled, 3,920 participants have completed training, and 2,439 participants have received a job. 101 participants received child care subsidies.

Spending Plan by Program

City of San Antonio



#### **Program Complete**



Months Remaining to Spend \$10.9 Million

21\* Months

\*Vaccine Grant through June 2025

#### Recovery & Resiliency Plan - Workforce Development



# **Program in Closeout**

\*Remaining contract with Project QUEST is active though September 2023

Spending Plan by Program

City of San Antonio

#### Recovery & Resiliency Plan - Housing Security EHAP Ph 1-4



**Program Complete** 

#### Recovery & Resiliency Plan - Housing Security



# **Program in Closeout**

\*Homeless Sheltering is covered through September 2023

#### Recovery & Resiliency Plan - Small Business



**Program Complete** 

Spending Plan by Program

City of San Antonio

#### Recovery & Resiliency Plan - Digital Inclusion



# **Program Complete**

#### Other CARES Programs



**Months Remaining to Spend \$4.9 Million** 

**10\* Months** 

\* Varies by grant: Health COVID-19 Epi & Laboratory Grant through July 2024

Spending Plans by Funding Source

City of San Antonio

#### Coronavirus Relief Fund -\$ in Millions



# **Program Complete**

#### **General Fund**



# **Program in Closeout**

\*Workforce Development remaining contract with Project QUEST is active through September 2023

Spending Plans by Funding Source

City of San Antonio

#### Other F