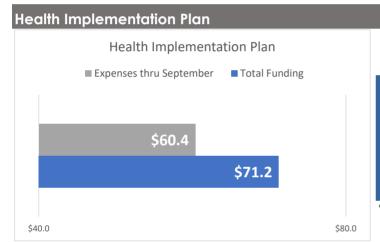

175,459,168

175,459,168

100%

\$ 175,459,168

**Total City Emergency Response** 

| COVID-19 Emergency Response and Recovery & Resiliency Plan September 2023 Financial Report |      |            |    |            |    |             |          |                |         |
|--------------------------------------------------------------------------------------------|------|------------|----|------------|----|-------------|----------|----------------|---------|
| september 2023 Financial Repo                                                              | )I I |            | -  |            | -  |             | City o   | f San <i>i</i> | Antonio |
|                                                                                            |      | Revised    |    | Plan thru  | Δ  | ctuals thru |          |                | %       |
|                                                                                            |      | Budget     |    | eptember - |    | eptember -  | Vario    | ince           | Spent   |
| HEALTH IMPLEMENTATION PLAN                                                                 |      |            |    |            |    |             |          |                |         |
| Metro Health Department                                                                    |      |            |    |            |    |             |          |                |         |
| COVID-19 Project Management                                                                | \$   | 4,633,772  | \$ | 4,633,772  | \$ | 4,633,772   | Ś        |                | 100%    |
| COVID-19 Testing Task Force                                                                | T    | 9,177,603  | •  | 9,177,603  | Ψ  | 9,177,603   | <b>T</b> | _              | 100%    |
| COVID-19 Main COVID Hotline                                                                |      | 62,411     |    | 62,411     |    | 62,411      |          | -              | 100%    |
| COVID-19 Media Relations & Communication                                                   |      | 2,339,604  |    | 2,339,604  |    | 2,339,604   |          | -              | 100%    |
| COVID-19 Community Health & Prevention                                                     |      | 403,092    |    | 403,092    |    | 403,092     |          | -              | 100%    |
| COVID-19 Data Management                                                                   |      | 603,093    |    | 603,093    |    | 603,093     |          | -              | 100%    |
| COVID-19 COVID Case Investigation Team                                                     |      | 8,152,169  |    | 8,152,169  |    | 8,152,169   |          | -              | 100%    |
| COVID-19 Contact Tracing                                                                   |      | 789,332    |    | 789,332    |    | 789,332     |          | -              | 100%    |
| COVID-19 Congregate Settings                                                               |      | 807,438    |    | 807,438    |    | 807,438     |          | -              | 100%    |
| COVID-19 Provider Hotline                                                                  |      | 47,624     |    | 47,624     |    | 47,624      |          | -              | 100%    |
| COVID-19 Provider Relations & Epi Hotline                                                  |      | 105,839    |    | 105,839    |    | 105,839     |          | -              | 100%    |
| COVID-19 PHEP Support                                                                      |      | 138,129    |    | 138,129    |    | 138,129     |          | -              | 100%    |
| COVID-19 Research                                                                          |      | 434,128    |    | 434,128    |    | 434,128     |          | -              | 100%    |
| COVID-19 Mass Vaccination Clinic                                                           |      | 10,177     |    | 10,177     |    | 10,177      |          | -              | 100%    |
| Total                                                                                      | \$   | 27,704,411 | \$ | 27,704,411 | \$ | 27,704,411  | \$       | -              | 100%    |
| HEALTH IMPLEMENTATION PLAN Fire Department                                                 |      |            |    |            |    |             |          |                |         |
| Decontamination Equipment                                                                  | \$   | 76,880     | \$ | 76,880     | \$ | 76,880      | Ś        | -              | 100%    |
| Fire & EMS Vehicle Equipment                                                               |      | 300,853    | •  | 300,853    | •  | 300,853     | •        | -              | 100%    |
| MIH Equipment                                                                              |      | 300,051    |    | 300,051    |    | 300,051     |          | -              | 100%    |
| MIH Medications                                                                            |      | 1,087      |    | 1,087      |    | 1,087       |          | -              | 100%    |
| Protective Personnel Equipment                                                             |      | 301,305    |    | 301,305    |    | 301,305     |          | -              | 100%    |
| SAFD First Responder Payroll                                                               |      | 3,737,838  |    | 3,737,838  |    | 3,737,838   |          | -              | 100%    |
| Testing Mobile Unit                                                                        |      | 614,346    |    | 614,346    |    | 614,346     |          | -              | 100%    |
| Total                                                                                      | \$   | 5,332,360  | \$ | 5,332,360  | \$ | 5,332,360   | \$       | -              | 100%    |
| COVID-19 VACCINATION PLAN Fire & Metro Health Department                                   |      |            |    |            |    |             |          |                |         |
| COVID-19 Mass Vaccinations                                                                 | \$   | 11,020,835 | \$ | 11,020,835 | \$ | 11,020,835  | \$       | -              | 100%    |
| Mobile Vaccinations                                                                        |      | 25,798,571 |    | 15,813,415 |    | 14,947,319  |          | 866,096        | 58%     |
| Homebound Vaccinations                                                                     |      | 1,388,698  |    | 1,388,698  |    | 1,388,698   |          | _              | 100%    |
| Total                                                                                      | \$   | 38,208,104 | \$ | 28,222,948 | \$ | 27,356,852  | \$       | 866,096        | 72%     |
| CA Famuraya                                                                                |      |            |    |            |    |             |          |                |         |
| SA Forward Metro Health Department                                                         |      |            |    |            |    |             |          |                |         |
| City Tower 5th Floor Build Out                                                             | \$   | 5,897,583  | \$ | 5,897,583  | \$ | 5,897,583   | \$       | -              | 100%    |
| SA Forward Year 1 (Transfer to General Fund)                                               |      | 1,624,910  |    | 1,624,910  |    | 1,624,910   |          | -              | 100%    |
| SA Forward (Transfer to General Fund)                                                      |      | 2,891,052  |    | 2,891,052  |    | 2,891,052   |          | -              | 100%    |
| Total                                                                                      | \$   | 10,413,545 | \$ | 10,413,545 | \$ | 10,413,545  | \$       | -              | 100%    |