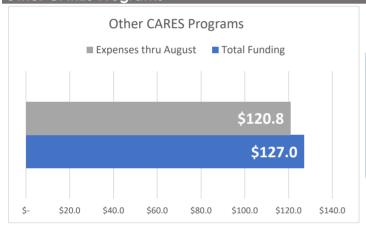

#### Other CARES Programs

Months Remaining to Spend \$6.2 Million

# 11\* Months

\* Varies by grant: Health COVID-19 Epi & Laboratory Grant through July 2024

Spending Plans by Funding Source

City of San Antonio