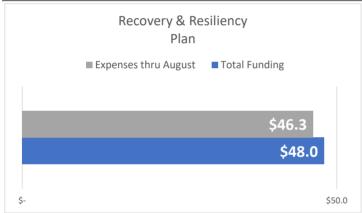

#### Recovery & Resiliency Plan - Workforce Development

**Months Remaining to Spend \$1.7 Million** 

1\* Month

\*Remaining contract with Project QUEST is active though September 2023

Spending Plan by Program