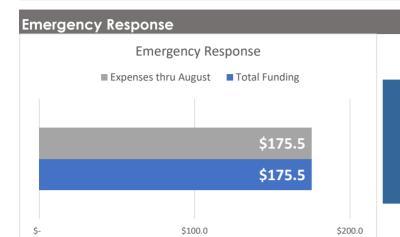

#### COVID-19 Emergency Response and Recovery & Resiliency Plan August 2023 Financial Report City of San Antonio Revised Plan thru Actuals thru % Variance **Budget August August** Spent **EMERGENCY RESPONSE Eligible Payroll** Fire Payroll 143,403,064 \$ 143,403,064 \$ 143,403,064 \$ 100% Health Payroll 100% 3,633,560 3,633,560 3,633,560 Police Payroll 100% 2,419,263 2,419,263 2,419,263 All Other Departments 12,424,775 12,424,775 12,424,775 100% **City PPE & Supplies** 9,830,521 9,830,521 9,830,521 100% **EOC Operations & Isolation Units** 100% 2,338,480 2,338,480 2,338,480 **Solid Waste Excess Tonnage** 1,409,505 1,409,505 1,409,505 100%

175,459,168

175,459,168

175,459,168

100%

**Total City Emergency Response** 

| COVID-19 Emergency Response and Recovery & Resiliency Plan                         |          |                                |          |                         |          |                         |    |                |              |  |  |
|------------------------------------------------------------------------------------|----------|--------------------------------|----------|-------------------------|----------|-------------------------|----|----------------|--------------|--|--|
| August 2023 Financial Report                                                       |          |                                |          |                         |          |                         |    |                |              |  |  |
|                                                                                    |          |                                |          |                         |          |                         |    | City of San An |              |  |  |
|                                                                                    |          | Revised<br>Budget              |          | Plan thru<br>August     | 1        | Actuals thru<br>August  |    | Variance       | %<br>Spent   |  |  |
| HEALTH IMPLEMENTATION PLAN                                                         |          |                                |          |                         |          |                         |    |                |              |  |  |
| Metro Health Department                                                            |          | 4 600 770                      |          | 4 600 770               | _        | 4 600 770               |    |                | 4000/        |  |  |
| COVID-19 Project Management                                                        | \$       | 4,633,772                      | \$       | 4,633,772               | \$       | 4,633,772               | Ş  | -              | 100%         |  |  |
| COVID-19 Testing Task Force COVID-19 Main COVID Hotline                            |          | 9,177,603                      |          | 9,177,603               |          | 9,177,603<br>62,411     |    | -              | 100%<br>100% |  |  |
| COVID-19 Main COVID Hottine COVID-19 Media Relations & Communication               |          | 62,411<br>2,339,604            |          | 62,411<br>2,339,604     |          | 2,339,604               |    | -              | 100%         |  |  |
| COVID-19 Media Relations & Communication COVID-19 Community Health & Prevention    |          | 403,092                        |          | 403,092                 |          | 403,092                 |    | -              | 100%         |  |  |
| COVID-19 Data Management                                                           |          | 603,093                        |          | 603,093                 |          | 603,093                 |    | -              | 100%         |  |  |
| COVID-19 COVID Case Investigation Team                                             |          | 8,152,169                      |          | 8,152,169               |          | 8,152,169               |    | -              | 100%         |  |  |
| COVID-19 Contact Tracing                                                           |          | 789,332                        |          | 789,332                 |          | 789,332                 |    | -              | 100%         |  |  |
| COVID-19 Congregate Settings                                                       |          | 807,438                        |          | 807,438                 |          | 807,438                 |    | -              | 100%         |  |  |
| COVID-19 Provider Hotline                                                          |          | 47,624                         |          | 47,624                  |          | 47,624                  |    | -              | 100%         |  |  |
| COVID-19 Provider Relations & Epi Hotline                                          |          | 105,839                        |          | 105,839                 |          | 105,839                 |    | -              | 100%         |  |  |
| COVID-19 PHEP Support                                                              |          | 138,129                        |          | 138,129                 |          | 138,129                 |    | -              | 100%         |  |  |
| COVID-19 Research                                                                  |          | 434,128                        |          | 434,128                 |          | 434,128                 |    | -              | 100%         |  |  |
| COVID-19 Mass Vaccination Clinic                                                   |          | 10,177                         |          | 10,177                  |          | 10,177                  |    | -              | 100%         |  |  |
| Total                                                                              | \$       | 27,704,411                     | \$       | 27,704,411              | \$       | 27,704,411              | \$ | -              | 100%         |  |  |
| HEALTH IMPLEMENTATION PLAN                                                         | _        |                                |          |                         |          |                         |    |                |              |  |  |
|                                                                                    |          |                                |          |                         |          |                         |    |                |              |  |  |
| Fire Department                                                                    | ċ        | 76,000                         | <u>,</u> | 76 000                  | <u>,</u> | 76.000                  |    |                | 4.000/       |  |  |
| Decontamination Equipment                                                          | \$       | 76,880                         | \$       | 76,880                  | \$       | 76,880                  | >  | -              | 100%         |  |  |
| Fire & EMS Vehicle Equipment                                                       |          | 300,853<br>300,051             |          | 300,853<br>300,051      |          | 300,853                 |    | -              | 100%<br>100% |  |  |
| MIH Equipment MIH Medications                                                      |          | 1,087                          |          | 1,087                   |          | 300,051<br>1,087        |    | -              | 100%         |  |  |
| Protective Personnel Equipment                                                     |          | 301,305                        |          | 301,305                 |          | 301,305                 |    | -              | 100%         |  |  |
| SAFD First Responder Payroll                                                       |          | 3,737,838                      |          | 3,737,838               |          | 3,737,838               |    | -              | 100%         |  |  |
| Testing Mobile Unit                                                                |          | 614,346                        |          | 614,346                 |          | 614,346                 |    | _              | 100%         |  |  |
| Total                                                                              | \$       | 5,332,360                      | Ś        | 5,332,360               | Ś        | 5,332,360               | Ś  | -              | 100%         |  |  |
|                                                                                    | <u> </u> | 5,552,555                      | 7        | 5,555_,555              | <u> </u> | 0,000_,000              | Ŧ  |                |              |  |  |
| COVID-19 VACCINATION PLAN                                                          |          |                                |          |                         |          |                         |    |                |              |  |  |
| Fire & Metro Health Department                                                     | ۲.       | 11 020 025                     | <u>۲</u> | 11,020,025              | <u> </u> | 11,020,025              | ė. |                | 4000/        |  |  |
| COVID-19 Mass Vaccinations                                                         | \$       | 11,020,835                     | \$       | 11,020,835              | \$       | 11,020,835              | >  | 245 054        | 100%         |  |  |
| Mobile Vaccinations                                                                |          | 25,798,571                     |          | 14,450,301<br>1,388,698 |          | 14,235,250<br>1,388,698 |    | 215,051        | 55%          |  |  |
| Homebound Vaccinations  Total                                                      | \$       | 1,388,698<br><b>38,208,104</b> | Ġ        | 26,859,834              | Ġ        | 26,644,783              | Ġ  | 215,051        | 100%<br>70%  |  |  |
| Total                                                                              | Ą        | 38,208,104                     | ڔ        | 20,833,834              | ٧        | 20,044,763              | ۲  | 213,031        | 7076         |  |  |
| SA Forward Motro Health Donartment                                                 |          |                                |          |                         |          |                         |    |                |              |  |  |
| Metro Health Department                                                            | ۲.       | E 907 F93                      | Ļ        | E 007 F03               | <u>,</u> | E 007 F03               | ċ  |                | 4000/        |  |  |
| City Tower 5th Floor Build Out                                                     | \$       | 5,897,583                      | \$       | 5,897,583               | \$       | 5,897,583               | >  | -              | 100%         |  |  |
| SA Forward Year 1 (Transfer to General Fund) SA Forward (Transfer to General Fund) |          | 1,624,910<br>7,891,052         |          | 1,624,910<br>7,891,052  |          | 1,624,910<br>7,891,052  |    | -              | 100%<br>100% |  |  |
| Total                                                                              | \$       | 15,413,545                     | Ċ        | 15,413,545              | ¢        | 15,413,545              | ¢  | <u>-</u>       | 100%         |  |  |
| Total                                                                              | ٧        | 13,413,343                     | ٧        | 13,413,343              | ب        | 13,413,343              | ٧  | _              | 100/0        |  |  |