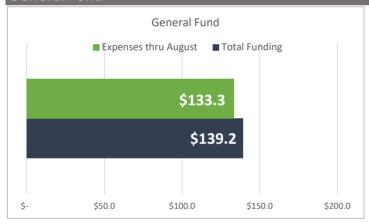

#### **General Fund**

**Months Remaining to Spend \$5.9 Million** 

## 1\* Month

\*Workforce Development remaining contract with Project QUEST is active through September 2023

Spending Plans by Funding Source

City of San Antonio