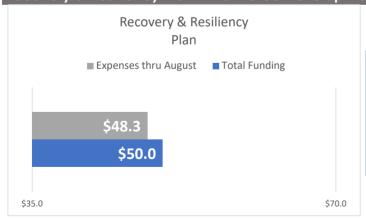

| COVID-19 Emergency Response and Recovery & Resiliency Plan August 2023 Financial Report |           |                   |    |                     |    |                        |    |           |            |
|-----------------------------------------------------------------------------------------|-----------|-------------------|----|---------------------|----|------------------------|----|-----------|------------|
|                                                                                         |           |                   |    | City of San Antonio |    |                        |    |           |            |
|                                                                                         |           | Revised<br>Budget |    | Plan thru<br>August | Å  | Actuals thru<br>August | ,  | Variance  | %<br>Spent |
| WORKFORCE DEVELOPMENT                                                                   |           |                   |    |                     |    |                        |    |           |            |
| WF Dev Training & Development                                                           | \$        | 49,808,736        | \$ | 49,526,853          | \$ | 48,063,958             | \$ | 1,462,895 | 96%        |
| WF Dev Childcare                                                                        |           | 200,644           |    | 200,644             |    | 200,644                |    | -         | 100%       |
| Total                                                                                   | \$        | 50,009,380        | \$ | 49,727,497          | \$ | 48,264,602             | \$ | 1,462,895 | 97%        |
| HOUSING SECURITY                                                                        |           |                   |    |                     |    |                        |    |           |            |
| Housing Sec Domestic Violence                                                           | \$        | 2,467,318         | \$ | 2,467,318           | \$ | 2,467,318              | \$ | -         | 100%       |
| Housing Sec Fam Ind Initiative                                                          |           | 3,967,514         |    | 3,967,514           |    | 3,967,514              |    | -         | 100%       |
| Housing Sec Fin Recovery Hub                                                            |           | 3,518,587         |    | 3,518,587           |    | 3,518,587              |    | -         | 100%       |
| Housing Sec D2D Engagement                                                              |           | 117,745           |    | 117,745             |    | 117,745                |    | -         | 100%       |
| Housing Sec Homeless Shelter                                                            |           | 35,974,215        |    | 34,507,367          |    | 34,224,171             |    | 283,196   | 95%        |
| Housing Sec COVID Migrant Operation                                                     |           | 13,198            |    | 13,198              |    | 13,198                 |    | -         | 100%       |
| Emergency Housing Assistance (Ph1 to 4)                                                 |           | 166,539,718       |    | 166,539,421         |    | 166,538,972            |    | 449       | 100%       |
| Housing Sec Rec Resource Center                                                         |           | 187,563           |    | 187,563             |    | 187,563                |    | -         | 100%       |
| Housing Sec Right to Counsel                                                            |           | 747,620           |    | 747,620             |    | 747,620                |    | -         | 100%       |
| Housing Sec Utility Assistance                                                          |           | 411,779           |    | 411,779             |    | 411,779                |    | -         | 100%       |
| Housing Sec TX Eviction Diversion Program                                               | _         | 600,000           | _  | 600,000             |    | 600,000                |    | -         | 100%       |
| Total                                                                                   | \$        | 214,545,257       | \$ | 213,078,112         | \$ | 212,794,467            | \$ | 283,645   | 99%        |
| SMALL BUSINESS                                                                          |           |                   |    |                     |    |                        |    |           |            |
| Small Biz Microbiz Support                                                              | \$        | 32,000,000        | \$ | 32,000,000          | \$ | 32,000,000             | \$ | -         | 100%       |
| Small Biz Hospitality Grants                                                            |           | 13,936,743        |    | 13,936,743          |    | 13,936,743             |    | -         | 100%       |
| Small Biz D2D Engagement                                                                |           | 922,958           |    | 922,958             |    | 922,958                |    | -         | 100%       |
| Small Biz Prot Equip & Sanitizer                                                        |           | 1,927,811         |    | 1,927,811           |    | 1,927,811              |    | -         | 100%       |
| Small Biz Fin Recovery Hub                                                              |           | 200,000           |    | 200,000             |    | 200,000                |    | -         | 100%       |
| Small Biz Job Training                                                                  |           | 220,915           |    | 220,915             |    | 220,915                |    | -         | 100%       |
| Small Biz Arts Support                                                                  | _         | 2,606,158         | _  | 2,606,158           | _  | 2,606,158              |    | -         | 100%       |
| Total                                                                                   | <u>\$</u> | 51,814,585        | \$ | 51,814,585          | \$ | 51,814,585             | Ş  | -         | 100%       |
| DIGITAL INCLUSION                                                                       |           |                   |    |                     |    |                        |    |           |            |
| Dig Inc Core Inf & Fiber Connections                                                    | \$        | 743,456           | \$ | 743,456             | \$ | 743,456                | \$ | -         | 100%       |
| Dig Inc Network Access & Wireless Mesh                                                  |           | 12,725,067        |    | 12,725,067          |    | 12,724,800             |    | 267       | 100%       |
| Dig Inc Student Home Connection                                                         |           | 3,338,802         |    | 3,338,802           |    | 3,338,697              |    | 105       | 100%       |
| Dig Inc Recovery Portal                                                                 |           | 273,372           |    | 273,372             |    | 273,372                |    | -         | 100%       |
| Total                                                                                   | \$        | 17,080,697        | \$ | 17,080,697          | \$ | 17,080,325             | \$ | 372       | 100%       |