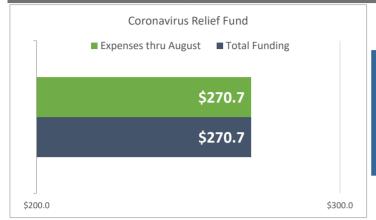

is active though September 2023

Spending Plan by Program

City of San Antonio

#### Recovery & Resiliency Plan - Housing Security EHAP Ph 1-4



**Program Complete** 

#### Recovery & Resiliency Plan - Housing Security



Months Remaining to Spend \$1.8 Million

## 1\* Month

\*Homeless Sheltering is covered through September 2023

#### Recovery & Resiliency Plan - Small Business



**Program Complete** 

Spending Plan by Program

City of San Antonio

#### Recovery & Resiliency Plan - Digital Inclusion



# **Program Complete**

#### Other CARES Programs



Months Remaining to Spend \$6.2 Million

# 11\* Months

\* Varies by grant: Health COVID-19 Epi & Laboratory Grant through July 2024

Spending Plans by Funding Source

City of San Antonio

#### Coronavirus Relief Fund -\$ in Millions



**Program Complete** 

#### **General Fund**



**Months Remaining to Spend \$5.9 Million** 

## 1\* Month

\*Workforce Development remaining contract with Project QUEST is active through September 2023

Spending Plans by Funding Source

City of San Antonio

#### Other Federal Grants



Months Remaining to Spend \$19.5 Million

13\* Months

#### **Public Safety Grants**



**Program Complete**