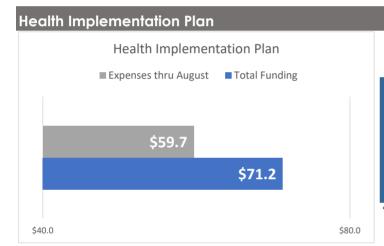

175,459,168

175,459,168

175,459,168

100%

**Total City Emergency Response** 

| COVID-19 Emergency Response and Recovery & Resiliency Plan                         |          |                                |          |                         |          |                         |    |                |              |  |  |
|------------------------------------------------------------------------------------|----------|--------------------------------|----------|-------------------------|----------|-------------------------|----|----------------|--------------|--|--|
| August 2023 Financial Report                                                       |          |                                |          |                         |          |                         |    |                |              |  |  |
|                                                                                    |          |                                |          |                         |          |                         |    | City of San An |              |  |  |
|                                                                                    |          | Revised<br>Budget              |          | Plan thru<br>August     | 1        | Actuals thru<br>August  |    | Variance       | %<br>Spent   |  |  |
| HEALTH IMPLEMENTATION PLAN                                                         |          |                                |          |                         |          |                         |    |                |              |  |  |
| Metro Health Department                                                            |          | 4 600 770                      |          | 4 600 770               | _        | 4 600 770               |    |                | 4000/        |  |  |
| COVID-19 Project Management                                                        | \$       | 4,633,772                      | \$       | 4,633,772               | \$       | 4,633,772               | Ş  | -              | 100%         |  |  |
| COVID-19 Testing Task Force COVID-19 Main COVID Hotline                            |          | 9,177,603                      |          | 9,177,603               |          | 9,177,603<br>62,411     |    | -              | 100%<br>100% |  |  |
| COVID-19 Main COVID Hottine COVID-19 Media Relations & Communication               |          | 62,411<br>2,339,604            |          | 62,411<br>2,339,604     |          | 2,339,604               |    | -              | 100%         |  |  |
| COVID-19 Media Relations & Communication COVID-19 Community Health & Prevention    |          | 403,092                        |          | 403,092                 |          | 403,092                 |    | -              | 100%         |  |  |
| COVID-19 Data Management                                                           |          | 603,093                        |          | 603,093                 |          | 603,093                 |    | -              | 100%         |  |  |
| COVID-19 COVID Case Investigation Team                                             |          | 8,152,169                      |          | 8,152,169               |          | 8,152,169               |    | -              | 100%         |  |  |
| COVID-19 Contact Tracing                                                           |          | 789,332                        |          | 789,332                 |          | 789,332                 |    | -              | 100%         |  |  |
| COVID-19 Congregate Settings                                                       |          | 807,438                        |          | 807,438                 |          | 807,438                 |    | -              | 100%         |  |  |
| COVID-19 Provider Hotline                                                          |          | 47,624                         |          | 47,624                  |          | 47,624                  |    | -              | 100%         |  |  |
| COVID-19 Provider Relations & Epi Hotline                                          |          | 105,839                        |          | 105,839                 |          | 105,839                 |    | -              | 100%         |  |  |
| COVID-19 PHEP Support                                                              |          | 138,129                        |          | 138,129                 |          | 138,129                 |    | -              | 100%         |  |  |
| COVID-19 Research                                                                  |          | 434,128                        |          | 434,128                 |          | 434,128                 |    | -              | 100%         |  |  |
| COVID-19 Mass Vaccination Clinic                                                   |          | 10,177                         |          | 10,177                  |          | 10,177                  |    | -              | 100%         |  |  |
| Total                                                                              | \$       | 27,704,411                     | \$       | 27,704,411              | \$       | 27,704,411              | \$ | -              | 100%         |  |  |
| HEALTH IMPLEMENTATION PLAN                                                         | _        |                                |          |                         |          |                         |    |                |              |  |  |
|                                                                                    |          |                                |          |                         |          |                         |    |                |              |  |  |
| Fire Department                                                                    | ċ        | 76,000                         | <u>,</u> | 76 000                  | <u>,</u> | 76.000                  |    |                | 4.000/       |  |  |
| Decontamination Equipment                                                          | \$       | 76,880                         | \$       | 76,880                  | \$       | 76,880                  | >  | -              | 100%         |  |  |
| Fire & EMS Vehicle Equipment                                                       |          | 300,853<br>300,051             |          | 300,853<br>300,051      |          | 300,853                 |    | -              | 100%<br>100% |  |  |
| MIH Equipment MIH Medications                                                      |          | 1,087                          |          | 1,087                   |          | 300,051<br>1,087        |    | -              | 100%         |  |  |
| Protective Personnel Equipment                                                     |          | 301,305                        |          | 301,305                 |          | 301,305                 |    | -              | 100%         |  |  |
| SAFD First Responder Payroll                                                       |          | 3,737,838                      |          | 3,737,838               |          | 3,737,838               |    | -              | 100%         |  |  |
| Testing Mobile Unit                                                                |          | 614,346                        |          | 614,346                 |          | 614,346                 |    | _              | 100%         |  |  |
| Total                                                                              | \$       | 5,332,360                      | Ś        | 5,332,360               | Ś        | 5,332,360               | Ś  | -              | 100%         |  |  |
|                                                                                    | <u> </u> | 5,552,555                      | 7        | 5,555_,555              | <u> </u> | 0,000_,000              | Ŧ  |                |              |  |  |
| COVID-19 VACCINATION PLAN                                                          |          |                                |          |                         |          |                         |    |                |              |  |  |
| Fire & Metro Health Department                                                     | ۲.       | 11 020 025                     | <u>۲</u> | 11,020,025              | <u> </u> | 11,020,025              | ė. |                | 4000/        |  |  |
| COVID-19 Mass Vaccinations                                                         | \$       | 11,020,835                     | \$       | 11,020,835              | \$       | 11,020,835              | >  | 245 054        | 100%         |  |  |
| Mobile Vaccinations                                                                |          | 25,798,571                     |          | 14,450,301<br>1,388,698 |          | 14,235,250<br>1,388,698 |    | 215,051        | 55%          |  |  |
| Homebound Vaccinations  Total                                                      | \$       | 1,388,698<br><b>38,208,104</b> | Ġ        | 26,859,834              | Ġ        | 26,644,783              | Ġ  | 215,051        | 100%<br>70%  |  |  |
| Total                                                                              | Ą        | 38,208,104                     | ڔ        | 20,833,834              | ٧        | 20,044,763              | ۲  | 213,031        | 7076         |  |  |
| SA Forward Motro Health Donartment                                                 |          |                                |          |                         |          |                         |    |                |              |  |  |
| Metro Health Department                                                            | ۲.       | E 907 F93                      | Ļ        | E 007 F03               | <u>,</u> | E 007 F03               | ċ  |                | 4000/        |  |  |
| City Tower 5th Floor Build Out                                                     | \$       | 5,897,583                      | \$       | 5,897,583               | \$       | 5,897,583               | >  | -              | 100%         |  |  |
| SA Forward Year 1 (Transfer to General Fund) SA Forward (Transfer to General Fund) |          | 1,624,910<br>7,891,052         |          | 1,624,910<br>7,891,052  |          | 1,624,910<br>7,891,052  |    | -              | 100%<br>100% |  |  |
| Total                                                                              | \$       | 15,413,545                     | Ċ        | 15,413,545              | ¢        | 15,413,545              | ¢  | <u>-</u>       | 100%         |  |  |
| Total                                                                              | ٧        | 13,413,343                     | ٧        | 13,413,343              | ب        | 13,413,343              | ٧  | _              | 100/0        |  |  |