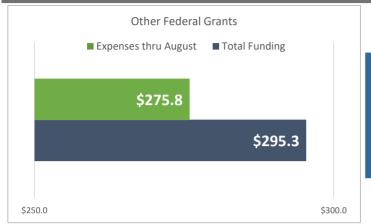

#### Other Federal Grants

Months Remaining to Spend \$19.5 Million

13\* Months