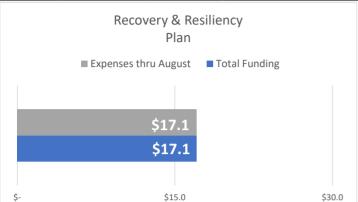

f San Antonio



## **Program Complete**



Months Remaining to Spend \$11.6 Million

22\* Months

\*Vaccine Grant through June 2025

#### Recovery & Resiliency Plan - Workforce Development



**Months Remaining to Spend \$1.7 Million** 

1\* Month

\*Remaining contract with Project QUEST is active though September 2023

Spending Plan by Program

City of San Antonio

#### Recovery & Resiliency Plan - Housing Security EHAP Ph 1-4



**Program Complete** 

#### Recovery & Resiliency Plan - Housing Security



Months Remaining to Spend \$1.8 Million

## 1\* Month

\*Homeless Sheltering is covered through September 2023

#### Recovery & Resiliency Plan - Small Business



**Program Complete** 

Spending Plan by Program

City of San Antonio

#### Recovery & Resiliency Plan - Digital Inclusion



# **Program Complete**

#### Other CARES Programs



Months Remaining to Spend \$6.2 Million

# 11\* Months

\* Varies by grant: Health COVID-19 Epi & Laboratory Grant through July 2024

Spending Plans by Funding Source

City of San Antonio

#### Coronavirus Relief Fund -\$ in Millions



**Program Complete** 

#### **General Fund**



**Months Remaining to Spend \$5.9 Million** 

## 1\* Month

\*Workforce Development remaining contract with Project QUEST is active through September 2023

Spending Plans by Funding Source

City of San Antonio

#### Other Federal Grants



Months Remaining to Spend \$19.5 Million

13\* Months

#### **Public Safety Grants**



**Program Complete**