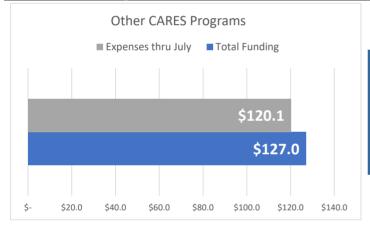

#### Other CARES Programs

Months Remaining to Spend \$6.8 Million

12\* Months

\* Varies by grant: Health COVID-19 Epi & Laboratory Grant through July 2024

Spending Plans by Funding Source

City of San Antonio