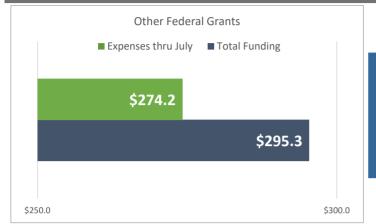

#### Other Federal Grants

Months Remaining to Spend \$21.2 Million

14\* Months