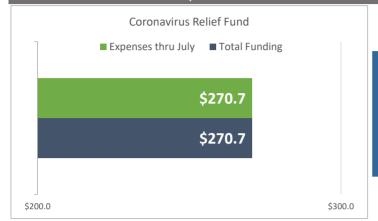

EST is active though September 2023

Spending Plan by Program

City of San Antonio

#### Recovery & Resiliency Plan - Housing Security EHAP Ph 1-4



**Program Complete** 

#### Recovery & Resiliency Plan - Housing Security



Months Remaining to Spend \$2.4 Million

2\* Months

\*Homeless Sheltering is covered through September 2023

#### Recovery & Resiliency Plan - Small Business



**Program Complete** 

Spending Plan by Program

City of San Antonio

#### Recovery & Resiliency Plan - Digital Inclusion



# **Program Complete**

#### Other CARES Programs



Months Remaining to Spend \$6.8 Million

12\* Months

\* Varies by grant: Health COVID-19 Epi & Laboratory Grant through July 2024

Spending Plans by Funding Source

City of San Antonio

#### Coronavirus Relief Fund -\$ in Millions



**Program Complete** 

#### **General Fund**



**Months Remaining to Spend \$6 Million** 

# 2\* Months

\*Workforce Development remaining contract with Project QUEST is active through September 2023

Spending Plans by Funding Source

City of San Antonio

#### Other Federal Grants



Months Remaining to Spend \$21.2 Million

14\* Months

#### **Public Safety Grants**



**Program Complete**