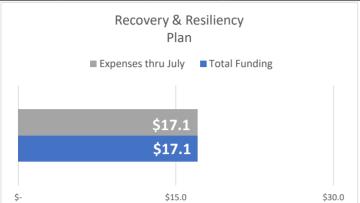

of San Antonio



## **Program Complete**



Months Remaining to Spend \$11.9 Million

23\* Months

\*Vaccine Grant through June 2025

#### Recovery & Resiliency Plan - Workforce Development



**Months Remaining to Spend \$1.9 Million** 

2\* Months

\*Remaining contract with Project QUEST is active though September 2023

Spending Plan by Program

City of San Antonio

#### Recovery & Resiliency Plan - Housing Security EHAP Ph 1-4



**Program Complete** 

#### Recovery & Resiliency Plan - Housing Security



Months Remaining to Spend \$2.4 Million

2\* Months

\*Homeless Sheltering is covered through September 2023

#### Recovery & Resiliency Plan - Small Business



**Program Complete** 

Spending Plan by Program

City of San Antonio

#### Recovery & Resiliency Plan - Digital Inclusion



# **Program Complete**

#### Other CARES Programs



Months Remaining to Spend \$6.8 Million

12\* Months

\* Varies by grant: Health COVID-19 Epi & Laboratory Grant through July 2024

Spending Plans by Funding Source

City of San Antonio

#### Coronavirus Relief Fund -\$ in Millions



**Program Complete** 

#### **General Fund**



**Months Remaining to Spend \$6 Million** 

# 2\* Months

\*Workforce Development remaining contract with Project QUEST is active through September 2023

Spending Plans by Funding Source

City of San Antonio

#### Other Federal Grants



Months Remaining to Spend \$21.2 Million

14\* Months

#### **Public Safety Grants**



**Program Complete**