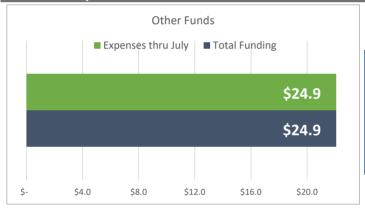

#### Other CARES Programs

Months Remaining to Spend \$6.8 Million

12\* Months

\* Varies by grant: Health COVID-19 Epi & Laboratory Grant through July 2024

Spending Plans by Funding Source

City of San Antonio