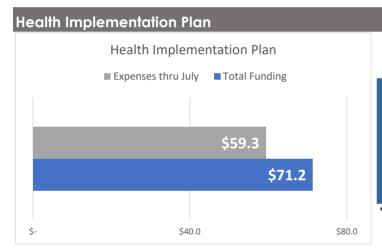

# COVID-19 Emergency Response and Recovery & Resiliency Plan July 2023 Financial Report

| July 2023 Financial Report                           |    |                          |          |                          |          |                                  | City        | y of San Ar | ntonio       |
|------------------------------------------------------|----|--------------------------|----------|--------------------------|----------|----------------------------------|-------------|-------------|--------------|
|                                                      |    | Revised<br>Budget        |          | Plan thru<br>July        | A        | Actuals thru<br>July             |             | Variance    | %<br>Spent   |
| REVENUES BY FUNDING SOURCE                           |    |                          |          |                          |          |                                  |             |             |              |
| Coronavirus Relief Fund (CRF)                        | \$ | 269,983,717              | \$       | 269,983,717              | \$       | 269,983,717                      | \$          | -           | 100%         |
| 1 CRF Interest Earnings                              |    | 1,569,311                |          | 1,569,311                |          | 1,907,659                        |             | 338,348     | 122%         |
| General Fund                                         |    | 138,386,082              |          | 138,386,082              |          | 138,386,082                      |             | -           | 100%         |
| TIRZ                                                 |    | 4,036,233                |          | 4,036,233                |          | 4,036,233                        |             | -           | 100%         |
| San Antonio Housing Trust                            |    | 6,000,000                |          | 6,000,000                |          | 6,000,000                        |             | -           | 100%         |
| FEMA Reimbursement                                   |    | 17,879,832               |          | 17,879,832               |          | 17,879,832                       |             |             | 100%         |
| Bexar County Emergency Housing Agreement             |    | 14,617,196               |          | 14,617,196               |          | 14,565,252                       |             | (51,944)    | 100%         |
| Other Federal Grants                                 |    | 277,454,770              |          | 254,343,453              |          | 254,306,986                      |             | (36,467)    | 92%          |
| Donations                                            | _  | 242,283                  |          | 242,283                  | ,        | 242,283                          | ,           | - 240.027   | 100%         |
| Total Resources                                      | \$ | 730,169,424              | <u> </u> | 707,058,107              | <b>\</b> | 707,308,044                      | <b>&gt;</b> | 249,937     | 97%          |
| EXPENSES BY PROGRAM                                  |    |                          |          |                          |          |                                  |             |             |              |
| Emergency Response                                   |    |                          |          |                          |          |                                  |             |             |              |
| Eligible Payroll, Protective Equipment & Supplies    | \$ | 175,459,168              | \$       | 175,459,168              | \$       | 175,459,168                      | \$          | -           | 100%         |
|                                                      |    |                          |          |                          |          |                                  |             |             |              |
| Health Implementation Plan                           |    |                          |          |                          |          |                                  |             |             |              |
| Metro Health                                         | \$ | 27,704,411               | Ş        | 27,704,411               | \$       | 27,704,411                       | Ş           | -           | 100%         |
| Fire                                                 |    | 5,332,360                |          | 5,332,360                |          | 5,332,360                        |             | -           | 100%         |
| COVID-19 Vaccinations                                | _  | 38,208,104               |          | 26,547,302               | _        | 26,296,392                       | _           | 250,910     | 69%          |
| Sub-total                                            | \$ | 71,244,875               | \$       | 59,584,073               | Ş        | 59,333,163                       | \$          | 250,910     | 83%          |
| Recovery & Resiliency                                | Ļ  | FO 000 380               | ۲.       | 40 445 614               | ۲.       | 40 404 602                       | ,           | 1 241 012   | 0.00/        |
| 2 Workforce Development                              | \$ | 50,009,380               | Ş        | 49,445,614               | Þ        | 48,104,602                       | Þ           | 1,341,012   | 96%          |
| Housing Security (not including SUAR)                |    | 166,539,421              |          | 166,503,593              |          | 166,503,593                      |             | -           | 100%         |
| Housing Security (not including EHAP) Small Business |    | 48,005,539               |          | 45,859,853               |          | 45,620,529                       |             | 239,324     | 95%          |
|                                                      |    | 51,814,585<br>17,080,697 |          | 51,814,585<br>17,080,697 |          | 51,814,585                       |             | 372         | 100%<br>100% |
| Digital Inclusion Sub-total                          | \$ | 333,449,622              | ć        | 330,704,342              | ć        | 17,080,325<br><b>329,123,634</b> | ċ           | 1,580,708   | 99%          |
| Other CARES/CRRSA Programs                           | Ą  | 333,443,022              | Ţ        | 330,704,342              | Ą        | 323,123,034                      | ,           | 1,360,708   | 3376         |
| Airport                                              | ς  | 55,128,694               | \$       | 54,278,596               | ς.       | 54,186,594                       | ¢           | 92,002      | 98%          |
| Child Care Services Program                          | Ţ  | 41,984,856               | Ţ        | 41,984,856               | Ţ        | 41,984,856                       | 7           | 32,002      | 100%         |
| Public Safety                                        |    | 4,829,804                |          | 4,829,804                |          | 4,829,804                        |             | _           | 100%         |
| Head Start and Early Head Start                      |    | 3,898,164                |          | 3,898,164                |          | 3,898,164                        |             | _           | 100%         |
| Senior Nutrition                                     |    | 1,323,050                |          | 1,323,050                |          | 1,323,050                        |             | _           | 100%         |
| Health                                               |    | 19,505,666               |          | 14,233,644               |          | 13,602,563                       |             | 631,081     | 70%          |
| Other                                                |    | 291,526                  |          | 291,526                  |          | 291,526                          |             | ,<br>-      | 100%         |
| Sub-total                                            | \$ | 126,961,760              | \$       | 120,839,640              | \$       | 120,116,557                      | \$          | 723,083     | 95%          |
|                                                      |    |                          |          |                          |          |                                  |             |             |              |
| SA Forward (Transfer to General Fund)                | \$ | 15,413,545               | \$       | 15,413,545               | \$       | 15,413,545                       | \$          | -           | 100%         |
|                                                      |    |                          |          |                          |          |                                  |             |             |              |
| Community Safety Programs (Transfer to General Fund) | \$ | 3,509,476                | \$       | 3,509,476                | \$       | 3,509,476                        | \$          | -           | 100%         |
|                                                      |    |                          |          |                          |          |                                  |             |             |              |
| Reserve for FEMA Reimbursement                       | \$ | 4,130,978                | \$       | -                        | \$       | -                                | \$          | -           | 0%           |
|                                                      | _  |                          |          |                          |          |                                  |             |             |              |
| Total Expenditures                                   | \$ | 730,169,424              | \$       | 705,510,244              | \$       | 702,955,543                      | \$          | 2,554,701   | 96%          |