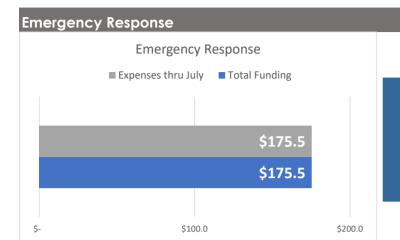

#### COVID-19 Emergency Response and Recovery & Resiliency Plan July 2023 Financial Report City of San Antonio Actuals thru Revised Plan thru % Variance **Budget** July July Spent **EMERGENCY RESPONSE Eligible Payroll** Fire Payroll 143,403,064 \$ 143,403,064 \$ 143,403,064 \$ 100% Health Payroll 3,633,560 3,633,560 3,633,560 100% Police Payroll 2,419,263 2,419,263 2,419,263 100% All Other Departments 12,424,775 12,424,775 12,424,775 100% City PPE & Supplies 9,830,521 9,830,521 9,830,521 100% 100% **EOC Operations & Isolation Units** 2,338,480 2,338,480 2,338,480 **Solid Waste Excess Tonnage** 1,409,505 1,409,505 1,409,505 100%

175,459,168

175,459,168

175,459,168

100%

**Total City Emergency Response** 

| COVID-19 Emergency Re<br>July 2023 Financial Report | esp | onse ar           | nd | Recove                         | ery | & Resil                        | ie | ncy Plai            | 1          |
|-----------------------------------------------------|-----|-------------------|----|--------------------------------|-----|--------------------------------|----|---------------------|------------|
|                                                     |     |                   |    |                                |     |                                | С  | ity of San <i>i</i> | Antonio    |
|                                                     |     | Revised<br>Budget |    | Plan thru<br>July              | A   | ctuals thru<br>July            |    | Variance            | %<br>Spent |
| HEALTH IMPLEMENTATION PLAN                          |     |                   |    |                                |     |                                |    |                     |            |
| Metro Health Department                             |     |                   |    |                                |     |                                |    |                     |            |
| COVID-19 Project Management                         | \$  | 4,633,772         | \$ | 4,633,772                      | \$  | 4,633,772                      | \$ | -                   | 100%       |
| COVID-19 Testing Task Force                         |     | 9,177,603         |    | 9,177,603                      |     | 9,177,603                      |    | -                   | 100%       |
| COVID-19 Main COVID Hotline                         |     | 62,411            |    | 62,411                         |     | 62,411                         |    | -                   | 100%       |
| COVID-19 Media Relations & Communication            |     | 2,339,604         |    | 2,339,604                      |     | 2,339,604                      |    | -                   | 100%       |
| COVID-19 Community Health & Prevention              |     | 403,092           |    | 403,092                        |     | 403,092                        |    | -                   | 100%       |
| COVID-19 Data Management                            |     | 603,093           |    | 603,093                        |     | 603,093                        |    | -                   | 100%       |
| COVID-19 COVID Case Investigation Team              |     | 8,152,169         |    | 8,152,169                      |     | 8,152,169                      |    | -                   | 100%       |
| COVID-19 Contact Tracing                            |     | 789,332           |    | 789,332                        |     | 789,332                        |    | -                   | 100%       |
| COVID-19 Congregate Settings                        |     | 807,438           |    | 807,438                        |     | 807,438                        |    | -                   | 100%       |
| COVID-19 Provider Hotline                           |     | 47,624            |    | 47,624                         |     | 47,624                         |    | -                   | 100%       |
| COVID-19 Provider Relations & Epi Hotline           |     | 105,839           |    | 105,839                        |     | 105,839                        |    | -                   | 100%       |
| COVID-19 PHEP Support                               |     | 138,129           |    | 138,129                        |     | 138,129                        |    | -                   | 100%       |
| COVID-19 Research                                   |     | 434,128           |    | 434,128                        |     | 434,128                        |    | -                   | 100%       |
| COVID-19 Mass Vaccination Clinic                    |     | 10,177            |    | 10,177                         |     | 10,177                         |    | -                   | 100%       |
| Total                                               | \$  | 27,704,411        | \$ | 27,704,411                     | \$  | 27,704,411                     | \$ | -                   | 100%       |
| LICALTIL MADI CAACNITATIONI DI ANI                  |     |                   |    |                                |     |                                |    |                     |            |
| HEALTH IMPLEMENTATION PLAN                          |     |                   |    |                                |     |                                |    |                     |            |
| Fire Department                                     |     |                   |    |                                |     |                                |    |                     |            |
| Decontamination Equipment                           | \$  | 76,880            | \$ | 76,880                         | \$  | 76,880                         | \$ | -                   | 100%       |
| Fire & EMS Vehicle Equipment                        |     | 300,853           |    | 300,853                        |     | 300,853                        |    | -                   | 100%       |
| MIH Equipment                                       |     | 300,051           |    | 300,051                        |     | 300,051                        |    | -                   | 100%       |
| MIH Medications                                     |     | 1,087             |    | 1,087                          |     | 1,087                          |    | -                   | 100%       |
| Protective Personnel Equipment                      |     | 301,305           |    | 301,305                        |     | 301,305                        |    | -                   | 100%       |
| SAFD First Responder Payroll                        |     | 3,737,838         |    | 3,737,838                      |     | 3,737,838                      |    | -                   | 100%       |
| Testing Mobile Unit                                 |     | 614,346           |    | 614,346                        |     | 614,346                        |    | -                   | 100%       |
| Total                                               | \$  | 5,332,360         | \$ | 5,332,360                      | \$  | 5,332,360                      | \$ | -                   | 100%       |
| COVID-19 VACCINATION PLAN                           |     |                   |    |                                |     |                                |    |                     |            |
|                                                     |     |                   |    |                                |     |                                |    |                     |            |
| Fire & Metro Health Department                      | 1   |                   |    |                                | _   |                                |    |                     |            |
| COVID-19 Mass Vaccinations                          | \$  | 11,020,835        | \$ | 11,020,835                     | Ş   | 11,020,835                     | Ş  | _                   | 100%       |
| Mobile Vaccinations                                 |     | 25,798,571        |    | 14,137,769                     |     | 13,886,859                     |    | 250,910             | 54%        |
| Homebound Vaccinations                              |     | 1,388,698         |    | 1,388,698                      |     | 1,388,698                      |    | <u> </u>            | 100%       |
| Total                                               | \$  | 38,208,104        | Ş  | 26,547,302                     | Ş   | 26,296,392                     | \$ | 250,910             | 69%        |
| SA Forward                                          |     |                   |    |                                |     |                                |    |                     |            |
| Metro Health Department                             |     |                   |    |                                |     |                                |    |                     |            |
| City Tower 5th Floor Build Out                      | \$  | 5,897,583         | ċ  | 5,897,583                      | Ċ   | 5,897,583                      | ċ  |                     | 100%       |
| SA Forward Year 1 (Transfer to General Fund)        | Ş   | 1,624,910         | ڔ  | 1,624,910                      | ڔ   | 1,624,910                      | Ą  | <u>-</u>            | 100%       |
| SA Forward (Transfer to General Fund)               |     |                   |    |                                |     |                                |    | <u>-</u>            | 100%       |
|                                                     | Ċ   | 7,891,052         | ċ  | 7,891,052<br><b>15,413,545</b> | ć   | 7,891,052<br><b>15,413,545</b> | Ċ  | -                   |            |
| Total                                               | \$  | 15,413,545        | Ą  | 15,415,545                     | Ş   | 15,415,545                     | Ş  | -                   | 100%       |