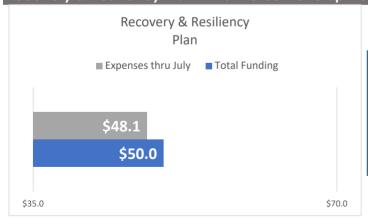

# COVID-19 Emergency Response and Recovery & Resiliency Plan July 2023 Financial Report

| July 2023 Financial Report                           |    |                          |          |                          |          |                                  | City        | y of San Ar | ntonio       |
|------------------------------------------------------|----|--------------------------|----------|--------------------------|----------|----------------------------------|-------------|-------------|--------------|
|                                                      |    | Revised<br>Budget        |          | Plan thru<br>July        | A        | Actuals thru<br>July             |             | Variance    | %<br>Spent   |
| REVENUES BY FUNDING SOURCE                           |    |                          |          |                          |          |                                  |             |             |              |
| Coronavirus Relief Fund (CRF)                        | \$ | 269,983,717              | \$       | 269,983,717              | \$       | 269,983,717                      | \$          | -           | 100%         |
| 1 CRF Interest Earnings                              |    | 1,569,311                |          | 1,569,311                |          | 1,907,659                        |             | 338,348     | 122%         |
| General Fund                                         |    | 138,386,082              |          | 138,386,082              |          | 138,386,082                      |             | -           | 100%         |
| TIRZ                                                 |    | 4,036,233                |          | 4,036,233                |          | 4,036,233                        |             | -           | 100%         |
| San Antonio Housing Trust                            |    | 6,000,000                |          | 6,000,000                |          | 6,000,000                        |             | -           | 100%         |
| FEMA Reimbursement                                   |    | 17,879,832               |          | 17,879,832               |          | 17,879,832                       |             |             | 100%         |
| Bexar County Emergency Housing Agreement             |    | 14,617,196               |          | 14,617,196               |          | 14,565,252                       |             | (51,944)    | 100%         |
| Other Federal Grants                                 |    | 277,454,770              |          | 254,343,453              |          | 254,306,986                      |             | (36,467)    | 92%          |
| Donations                                            | _  | 242,283                  |          | 242,283                  | ,        | 242,283                          | ,           | - 240.027   | 100%         |
| Total Resources                                      | \$ | 730,169,424              | <u> </u> | 707,058,107              | <b>\</b> | 707,308,044                      | <b>&gt;</b> | 249,937     | 97%          |
| EXPENSES BY PROGRAM                                  |    |                          |          |                          |          |                                  |             |             |              |
| Emergency Response                                   |    |                          |          |                          |          |                                  |             |             |              |
| Eligible Payroll, Protective Equipment & Supplies    | \$ | 175,459,168              | \$       | 175,459,168              | \$       | 175,459,168                      | \$          | -           | 100%         |
|                                                      |    |                          |          |                          |          |                                  |             |             |              |
| Health Implementation Plan                           |    |                          |          |                          |          |                                  |             |             |              |
| Metro Health                                         | \$ | 27,704,411               | Ş        | 27,704,411               | \$       | 27,704,411                       | Ş           | -           | 100%         |
| Fire                                                 |    | 5,332,360                |          | 5,332,360                |          | 5,332,360                        |             | -           | 100%         |
| COVID-19 Vaccinations                                | _  | 38,208,104               |          | 26,547,302               | _        | 26,296,392                       | _           | 250,910     | 69%          |
| Sub-total                                            | \$ | 71,244,875               | \$       | 59,584,073               | Ş        | 59,333,163                       | \$          | 250,910     | 83%          |
| Recovery & Resiliency                                | Ļ  | FO 000 380               | ۲.       | 40 445 614               | ۲.       | 40 404 602                       | ,           | 1 241 012   | 0.00/        |
| 2 Workforce Development                              | \$ | 50,009,380               | Ş        | 49,445,614               | Þ        | 48,104,602                       | Þ           | 1,341,012   | 96%          |
| Housing Security (not including SUAR)                |    | 166,539,421              |          | 166,503,593              |          | 166,503,593                      |             | -           | 100%         |
| Housing Security (not including EHAP) Small Business |    | 48,005,539               |          | 45,859,853               |          | 45,620,529                       |             | 239,324     | 95%          |
|                                                      |    | 51,814,585<br>17,080,697 |          | 51,814,585<br>17,080,697 |          | 51,814,585                       |             | 372         | 100%<br>100% |
| Digital Inclusion Sub-total                          | \$ | 333,449,622              | ć        | 330,704,342              | ć        | 17,080,325<br><b>329,123,634</b> | ċ           | 1,580,708   | 99%          |
| Other CARES/CRRSA Programs                           | Ą  | 333,443,022              | Ţ        | 330,704,342              | Ą        | 323,123,034                      | ,           | 1,360,708   | 3376         |
| Airport                                              | ς  | 55,128,694               | \$       | 54,278,596               | ς.       | 54,186,594                       | ¢           | 92,002      | 98%          |
| Child Care Services Program                          | Ţ  | 41,984,856               | Ţ        | 41,984,856               | Ţ        | 41,984,856                       | 7           | 32,002      | 100%         |
| Public Safety                                        |    | 4,829,804                |          | 4,829,804                |          | 4,829,804                        |             | _           | 100%         |
| Head Start and Early Head Start                      |    | 3,898,164                |          | 3,898,164                |          | 3,898,164                        |             | _           | 100%         |
| Senior Nutrition                                     |    | 1,323,050                |          | 1,323,050                |          | 1,323,050                        |             | _           | 100%         |
| Health                                               |    | 19,505,666               |          | 14,233,644               |          | 13,602,563                       |             | 631,081     | 70%          |
| Other                                                |    | 291,526                  |          | 291,526                  |          | 291,526                          |             | ,<br>-      | 100%         |
| Sub-total                                            | \$ | 126,961,760              | \$       | 120,839,640              | \$       | 120,116,557                      | \$          | 723,083     | 95%          |
|                                                      |    |                          |          |                          |          |                                  |             |             |              |
| SA Forward (Transfer to General Fund)                | \$ | 15,413,545               | \$       | 15,413,545               | \$       | 15,413,545                       | \$          | -           | 100%         |
|                                                      |    |                          |          |                          |          |                                  |             |             |              |
| Community Safety Programs (Transfer to General Fund) | \$ | 3,509,476                | \$       | 3,509,476                | \$       | 3,509,476                        | \$          | -           | 100%         |
|                                                      |    |                          |          |                          |          |                                  |             |             |              |
| Reserve for FEMA Reimbursement                       | \$ | 4,130,978                | \$       | -                        | \$       | -                                | \$          | -           | 0%           |
|                                                      | _  |                          |          |                          |          |                                  |             |             |              |
| Total Expenditures                                   | \$ | 730,169,424              | \$       | 705,510,244              | \$       | 702,955,543                      | \$          | 2,554,701   | 96%          |