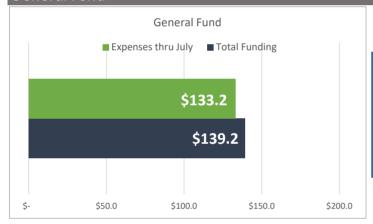

#### **General Fund**

**Months Remaining to Spend \$6 Million** 

# 2\* Months

\*Workforce Development remaining contract with Project QUEST is active through September 2023

Spending Plans by Funding Source

City of San Antonio