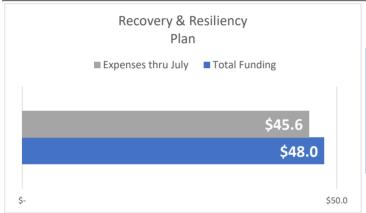

#### Recovery & Resiliency Plan - Workforce Development

**Months Remaining to Spend \$1.9 Million** 

2\* Months

\*Remaining contract with Project QUEST is active though September 2023

Spending Plan by Program