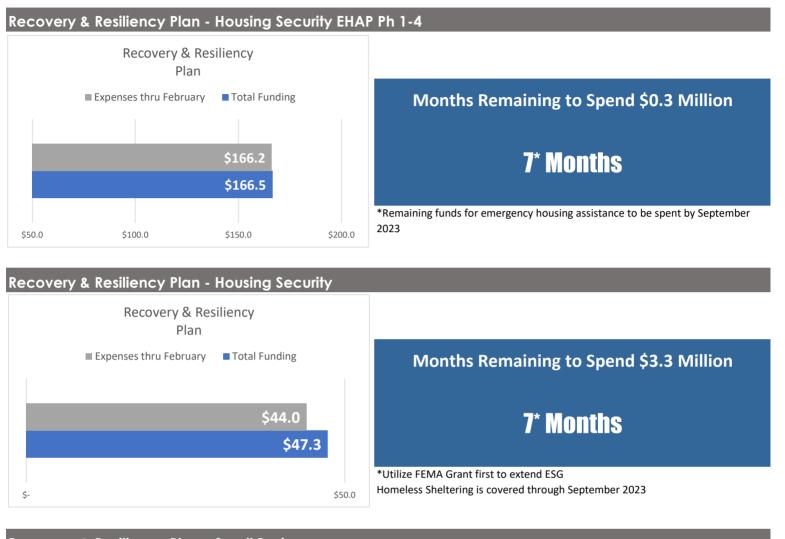

All financial data is from the City's financial management system. This is an unaudited financial report.

February 2023 Financial Report

|                                                                  |    |                           |    |                           |    | Ci                        | ty c | of San Ar           | ntonio     |
|------------------------------------------------------------------|----|---------------------------|----|---------------------------|----|---------------------------|------|---------------------|------------|
|                                                                  |    | Revised<br>Budget         |    | Plan thru<br>February     | ļ  | Actuals thru<br>February  | ۷    | /ariance            | %<br>Spent |
| REVENUES BY FUNDING SOURCE                                       |    |                           |    |                           |    |                           |      |                     |            |
| Coronavirus Relief Fund (CRF)                                    | \$ | 269,983,717               | \$ | 269,983,717               | \$ | 269,983,717               | \$   | -                   | 100%       |
| 1 CRF Program Income                                             |    | 1,569,311                 |    | 1,569,311                 |    | 1,731,240                 |      | 161,929             | 110%       |
| General Fund                                                     |    | 138,343,495               |    | 138,343,495               |    | 138,343,495               |      | -                   | 100%       |
| TIRZ                                                             |    | 4,036,233                 |    | 4,036,233                 |    | 4,036,233                 |      | -                   | 100%       |
| San Antonio Housing Trust                                        |    | 6,000,000                 |    | 6,000,000                 |    | 6,000,000                 |      | -                   | 100%       |
| 2 FEMA Reimbursement                                             |    | 18,732,432                |    | 18,732,432                |    | 17,909,816                |      | (822,616)           | 96%        |
| Bexar County Emergency Housing Agreement<br>Other Federal Grants |    | 14,617,196<br>274,228,993 |    | 14,616,078<br>236,629,208 |    | 14,492,339<br>236,684,948 |      | (123,739)<br>55,740 | 99%<br>86% |
| Donations                                                        |    | 242,283                   |    | 242,283                   |    | 230,084,948               |      | 35,740              | 100%       |
| Total Resources                                                  | \$ | 727,753,660               | \$ | 690,152,757               | \$ | 689,424,071               | \$   | (728,686)           | 95%        |
| EXPENSES BY PROGRAM                                              |    |                           |    |                           |    |                           |      |                     |            |
| Emergency Response                                               |    |                           |    |                           |    |                           |      |                     |            |
| Eligible Payroll, Protective Equipment & Supplies                | \$ | 175,459,168               | \$ | 175,459,168               | \$ | 175,459,168               | \$   | -                   | 100%       |
| Health Implementation Plan                                       |    |                           |    |                           |    |                           |      |                     |            |
| Metro Health                                                     | \$ | 27,704,411                | \$ | 27,704,411                | \$ | 27,704,411                | \$   | -                   | 100%       |
| Fire                                                             |    | 5,332,360                 |    | 5,332,360                 |    | 5,332,360                 |      | -                   | 100%       |
| COVID-19 Vaccinations                                            |    | 37,718,468                |    | 23,508,738                |    | 23,460,171                |      | 48,567              | 62%        |
| Sub-total                                                        | \$ | 70,755,239                | \$ | 56,545,509                | \$ | 56,496,942                | \$   | 48,567              | 80%        |
| Recovery & Resiliency                                            |    |                           |    |                           |    |                           |      |                     |            |
| Workforce Development                                            | \$ | 50,009,380                | \$ | 47,729,337                | \$ | 47,503,129                | \$   | 226,208             | 95%        |
| Housing Security EHAP Ph 1-4                                     |    | 166,503,593               |    | 166,254,752               |    | 166,198,460               |      | 56,292              | 100%       |
| Housing Security (not including EHAP)                            |    | 47,333,661                |    | 43,934,035                |    | 43,986,051                |      | (52,016)            | 93%        |
| Small Business                                                   |    | 51,814,585                |    | 51,814,585                |    | 51,814,585                |      | -                   | 100%       |
| Digital Inclusion                                                |    | 17,080,697                |    | 17,080,697                |    | 17,080,697                |      | -                   | 100%       |
| Sub-total                                                        | \$ | 332,741,916               | \$ | 326,813,406               | \$ | 326,582,922               | \$   | 230,484             | 98%        |
| Other CARES/CRRSA Programs                                       |    |                           |    |                           |    |                           |      |                     |            |
| Airport                                                          | \$ | 55,128,694                | \$ | 46,206,028                | \$ | 46,223,742                | \$   | (17,714)            | 84%        |
| Child Care Services Program                                      |    | 41,986,044                |    | 41,986,044                |    | 41,986,044                |      | -                   | 100%       |
| 3 Public Safety                                                  |    | 5,515,136                 |    | 5,515,136                 |    | 4,829,804                 |      | 685,332             | 88%        |
| Head Start and Early Head Start                                  |    | 3,971,435                 |    | 3,231,281                 |    | 3,179,294                 |      | 51,987              | 80%        |
| Senior Nutrition                                                 |    | 1,323,060                 |    | 1,323,060                 |    | 1,323,060                 |      | -                   | 100%       |
| 4 Health                                                         |    | 17,527,443                |    | 11,304,589                |    | 9,995,989                 |      | 1,308,600           | 57%        |
| Other                                                            |    | 291,526                   |    | 291,526                   |    | 291,526                   |      | -                   | 100%       |
| Sub-total                                                        | \$ | 125,743,338               | \$ | 109,857,664               | \$ | 107,829,459               | \$   | 2,028,205           | 86%        |
| SA Forward (Transfer to General Fund)                            | \$ | 15,413,545                | Ś  | 15,413,545                | Ś  | 15,413,545                | Ś    | _                   | 100%       |
|                                                                  | Ť  |                           | Ŧ  |                           | Ŧ  |                           | -    |                     | _50/5      |
| Community Safety Programs (Transfer to General Fund)             | \$ | 3,509,476                 | \$ | 3,509,476                 | \$ | 3,509,476                 | \$   | -                   | 100%       |
| Reserve for FEMA Reimbursement                                   | \$ | 4,130,978                 | Ś  | _                         | \$ | _                         | \$   | -                   | 0%         |
|                                                                  |    |                           | T  |                           | Ŧ  |                           | Ĺ    |                     |            |
| Total Expenditures                                               | \$ | 727,753,660               | \$ | 687,598,768               | \$ | 685,291,512               | \$   | 2,307,256           | 94%        |