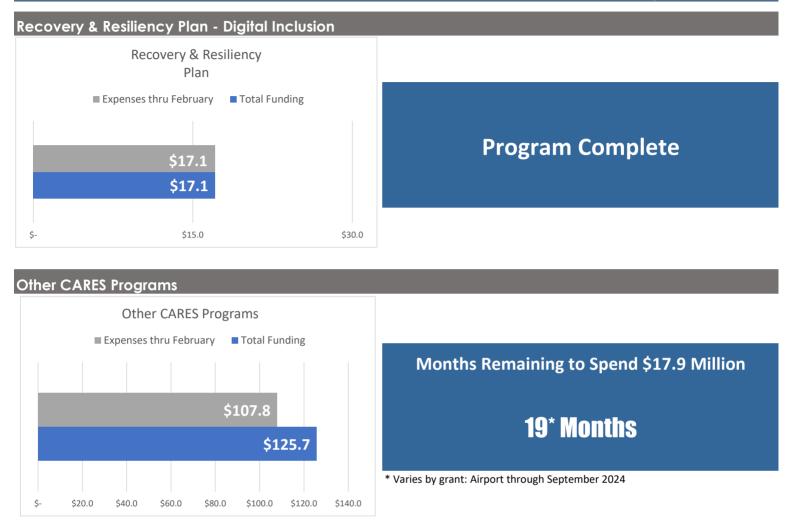

All financial data is from the City's financial management system. This is an unaudited financial report.

February 2023 Financial Report

|                                                                  |    |                           |    |                           |    | Ci                        | ty c | of San Ar           | ntonio     |
|------------------------------------------------------------------|----|---------------------------|----|---------------------------|----|---------------------------|------|---------------------|------------|
|                                                                  |    | Revised<br>Budget         |    | Plan thru<br>February     | ļ  | Actuals thru<br>February  | ۷    | /ariance            | %<br>Spent |
| REVENUES BY FUNDING SOURCE                                       |    |                           |    |                           |    |                           |      |                     |            |
| Coronavirus Relief Fund (CRF)                                    | \$ | 269,983,717               | \$ | 269,983,717               | \$ | 269,983,717               | \$   | -                   | 100%       |
| 1 CRF Program Income                                             |    | 1,569,311                 |    | 1,569,311                 |    | 1,731,240                 |      | 161,929             | 110%       |
| General Fund                                                     |    | 138,343,495               |    | 138,343,495               |    | 138,343,495               |      | -                   | 100%       |
| TIRZ                                                             |    | 4,036,233                 |    | 4,036,233                 |    | 4,036,233                 |      | -                   | 100%       |
| San Antonio Housing Trust                                        |    | 6,000,000                 |    | 6,000,000                 |    | 6,000,000                 |      | -                   | 100%       |
| 2 FEMA Reimbursement                                             |    | 18,732,432                |    | 18,732,432                |    | 17,909,816                |      | (822,616)           | 96%        |
| Bexar County Emergency Housing Agreement<br>Other Federal Grants |    | 14,617,196<br>274,228,993 |    | 14,616,078<br>236,629,208 |    | 14,492,339<br>236,684,948 |      | (123,739)<br>55,740 | 99%<br>86% |
| Donations                                                        |    | 242,283                   |    | 242,283                   |    | 230,084,948               |      | 35,740              | 100%       |
| Total Resources                                                  | \$ | 727,753,660               | \$ | 690,152,757               | \$ | 689,424,071               | \$   | (728,686)           | 95%        |
| EXPENSES BY PROGRAM                                              |    |                           |    |                           |    |                           |      |                     |            |
| Emergency Response                                               |    |                           |    |                           |    |                           |      |                     |            |
| Eligible Payroll, Protective Equipment & Supplies                | \$ | 175,459,168               | \$ | 175,459,168               | \$ | 175,459,168               | \$   | -                   | 100%       |
| Health Implementation Plan                                       |    |                           |    |                           |    |                           |      |                     |            |
| Metro Health                                                     | \$ | 27,704,411                | \$ | 27,704,411                | \$ | 27,704,411                | \$   | -                   | 100%       |
| Fire                                                             |    | 5,332,360                 |    | 5,332,360                 |    | 5,332,360                 |      | -                   | 100%       |
| COVID-19 Vaccinations                                            |    | 37,718,468                |    | 23,508,738                |    | 23,460,171                |      | 48,567              | 62%        |
| Sub-total                                                        | \$ | 70,755,239                | \$ | 56,545,509                | \$ | 56,496,942                | \$   | 48,567              | 80%        |
| Recovery & Resiliency                                            |    |                           |    |                           |    |                           |      |                     |            |
| Workforce Development                                            | \$ | 50,009,380                | \$ | 47,729,337                | \$ | 47,503,129                | \$   | 226,208             | 95%        |
| Housing Security EHAP Ph 1-4                                     |    | 166,503,593               |    | 166,254,752               |    | 166,198,460               |      | 56,292              | 100%       |
| Housing Security (not including EHAP)                            |    | 47,333,661                |    | 43,934,035                |    | 43,986,051                |      | (52,016)            | 93%        |
| Small Business                                                   |    | 51,814,585                |    | 51,814,585                |    | 51,814,585                |      | -                   | 100%       |
| Digital Inclusion                                                |    | 17,080,697                |    | 17,080,697                |    | 17,080,697                |      | -                   | 100%       |
| Sub-total                                                        | \$ | 332,741,916               | \$ | 326,813,406               | \$ | 326,582,922               | \$   | 230,484             | 98%        |
| Other CARES/CRRSA Programs                                       |    |                           |    |                           |    |                           |      |                     |            |
| Airport                                                          | \$ | 55,128,694                | \$ | 46,206,028                | \$ | 46,223,742                | \$   | (17,714)            | 84%        |
| Child Care Services Program                                      |    | 41,986,044                |    | 41,986,044                |    | 41,986,044                |      | -                   | 100%       |
| 3 Public Safety                                                  |    | 5,515,136                 |    | 5,515,136                 |    | 4,829,804                 |      | 685,332             | 88%        |
| Head Start and Early Head Start                                  |    | 3,971,435                 |    | 3,231,281                 |    | 3,179,294                 |      | 51,987              | 80%        |
| Senior Nutrition                                                 |    | 1,323,060                 |    | 1,323,060                 |    | 1,323,060                 |      | -                   | 100%       |
| 4 Health                                                         |    | 17,527,443                |    | 11,304,589                |    | 9,995,989                 |      | 1,308,600           | 57%        |
| Other                                                            |    | 291,526                   |    | 291,526                   |    | 291,526                   |      | -                   | 100%       |
| Sub-total                                                        | \$ | 125,743,338               | \$ | 109,857,664               | \$ | 107,829,459               | \$   | 2,028,205           | 86%        |
| SA Forward (Transfer to General Fund)                            | \$ | 15,413,545                | Ś  | 15,413,545                | Ś  | 15,413,545                | Ś    | _                   | 100%       |
|                                                                  | Ť  |                           | Ŧ  |                           | Ŧ  |                           | -    |                     | _50/5      |
| Community Safety Programs (Transfer to General Fund)             | \$ | 3,509,476                 | \$ | 3,509,476                 | \$ | 3,509,476                 | \$   | -                   | 100%       |
| Reserve for FEMA Reimbursement                                   | \$ | 4,130,978                 | Ś  | _                         | \$ | _                         | \$   | -                   | 0%         |
|                                                                  |    |                           | T  |                           | Ŧ  |                           | Ĺ    |                     |            |
| Total Expenditures                                               | \$ | 727,753,660               | \$ | 687,598,768               | \$ | 685,291,512               | \$   | 2,307,256           | 94%        |