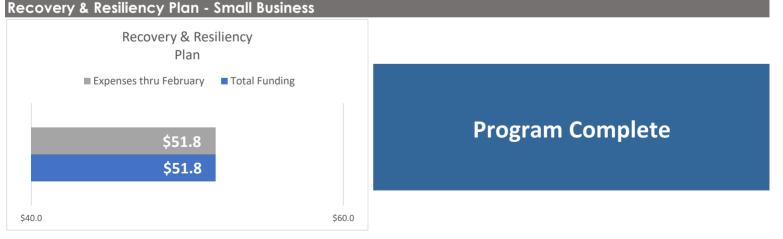

All financial data is from the City's financial management system. This is an unaudited financial report.

February 2023 Financial Report

|                                                                  |    |                           |    |                           |    | Ci                        | ty c | of San Ar           | ntonio     |
|------------------------------------------------------------------|----|---------------------------|----|---------------------------|----|---------------------------|------|---------------------|------------|
|                                                                  |    | Revised<br>Budget         |    | Plan thru<br>February     | ļ  | Actuals thru<br>February  | ۷    | /ariance            | %<br>Spent |
| REVENUES BY FUNDING SOURCE                                       |    |                           |    |                           |    |                           |      |                     |            |
| Coronavirus Relief Fund (CRF)                                    | \$ | 269,983,717               | \$ | 269,983,717               | \$ | 269,983,717               | \$   | -                   | 100%       |
| 1 CRF Program Income                                             |    | 1,569,311                 |    | 1,569,311                 |    | 1,731,240                 |      | 161,929             | 110%       |
| General Fund                                                     |    | 138,343,495               |    | 138,343,495               |    | 138,343,495               |      | -                   | 100%       |
| TIRZ                                                             |    | 4,036,233                 |    | 4,036,233                 |    | 4,036,233                 |      | -                   | 100%       |
| San Antonio Housing Trust                                        |    | 6,000,000                 |    | 6,000,000                 |    | 6,000,000                 |      | -                   | 100%       |
| 2 FEMA Reimbursement                                             |    | 18,732,432                |    | 18,732,432                |    | 17,909,816                |      | (822,616)           | 96%        |
| Bexar County Emergency Housing Agreement<br>Other Federal Grants |    | 14,617,196<br>274,228,993 |    | 14,616,078<br>236,629,208 |    | 14,492,339<br>236,684,948 |      | (123,739)<br>55,740 | 99%<br>86% |
| Donations                                                        |    | 242,283                   |    | 242,283                   |    | 230,084,948               |      | 35,740              | 100%       |
| Total Resources                                                  | \$ | 727,753,660               | \$ | 690,152,757               | \$ | 689,424,071               | \$   | (728,686)           | 95%        |
| EXPENSES BY PROGRAM                                              |    |                           |    |                           |    |                           |      |                     |            |
| Emergency Response                                               |    |                           |    |                           |    |                           |      |                     |            |
| Eligible Payroll, Protective Equipment & Supplies                | \$ | 175,459,168               | \$ | 175,459,168               | \$ | 175,459,168               | \$   | -                   | 100%       |
| Health Implementation Plan                                       |    |                           |    |                           |    |                           |      |                     |            |
| Metro Health                                                     | \$ | 27,704,411                | \$ | 27,704,411                | \$ | 27,704,411                | \$   | -                   | 100%       |
| Fire                                                             |    | 5,332,360                 |    | 5,332,360                 |    | 5,332,360                 |      | -                   | 100%       |
| COVID-19 Vaccinations                                            |    | 37,718,468                |    | 23,508,738                |    | 23,460,171                |      | 48,567              | 62%        |
| Sub-total                                                        | \$ | 70,755,239                | \$ | 56,545,509                | \$ | 56,496,942                | \$   | 48,567              | 80%        |
| Recovery & Resiliency                                            |    |                           |    |                           |    |                           |      |                     |            |
| Workforce Development                                            | \$ | 50,009,380                | \$ | 47,729,337                | \$ | 47,503,129                | \$   | 226,208             | 95%        |
| Housing Security EHAP Ph 1-4                                     |    | 166,503,593               |    | 166,254,752               |    | 166,198,460               |      | 56,292              | 100%       |
| Housing Security (not including EHAP)                            |    | 47,333,661                |    | 43,934,035                |    | 43,986,051                |      | (52,016)            | 93%        |
| Small Business                                                   |    | 51,814,585                |    | 51,814,585                |    | 51,814,585                |      | -                   | 100%       |
| Digital Inclusion                                                |    | 17,080,697                |    | 17,080,697                |    | 17,080,697                |      | -                   | 100%       |
| Sub-total                                                        | \$ | 332,741,916               | \$ | 326,813,406               | \$ | 326,582,922               | \$   | 230,484             | 98%        |
| Other CARES/CRRSA Programs                                       |    |                           |    |                           |    |                           |      |                     |            |
| Airport                                                          | \$ | 55,128,694                | \$ | 46,206,028                | \$ | 46,223,742                | \$   | (17,714)            | 84%        |
| Child Care Services Program                                      |    | 41,986,044                |    | 41,986,044                |    | 41,986,044                |      | -                   | 100%       |
| 3 Public Safety                                                  |    | 5,515,136                 |    | 5,515,136                 |    | 4,829,804                 |      | 685,332             | 88%        |
| Head Start and Early Head Start                                  |    | 3,971,435                 |    | 3,231,281                 |    | 3,179,294                 |      | 51,987              | 80%        |
| Senior Nutrition                                                 |    | 1,323,060                 |    | 1,323,060                 |    | 1,323,060                 |      | -                   | 100%       |
| 4 Health                                                         |    | 17,527,443                |    | 11,304,589                |    | 9,995,989                 |      | 1,308,600           | 57%        |
| Other                                                            |    | 291,526                   |    | 291,526                   |    | 291,526                   |      | -                   | 100%       |
| Sub-total                                                        | \$ | 125,743,338               | \$ | 109,857,664               | \$ | 107,829,459               | \$   | 2,028,205           | 86%        |
| SA Forward (Transfer to General Fund)                            | \$ | 15,413,545                | Ś  | 15,413,545                | Ś  | 15,413,545                | Ś    | _                   | 100%       |
|                                                                  | Ť  |                           | Ŧ  |                           | Ŧ  |                           | -    |                     | _50/5      |
| Community Safety Programs (Transfer to General Fund)             | \$ | 3,509,476                 | \$ | 3,509,476                 | \$ | 3,509,476                 | \$   | -                   | 100%       |
| Reserve for FEMA Reimbursement                                   | \$ | 4,130,978                 | Ś  | _                         | \$ | _                         | \$   | -                   | 0%         |
|                                                                  |    |                           | T  |                           | Ŧ  |                           | Ĺ    |                     |            |
| Total Expenditures                                               | \$ | 727,753,660               | \$ | 687,598,768               | \$ | 685,291,512               | \$   | 2,307,256           | 94%        |