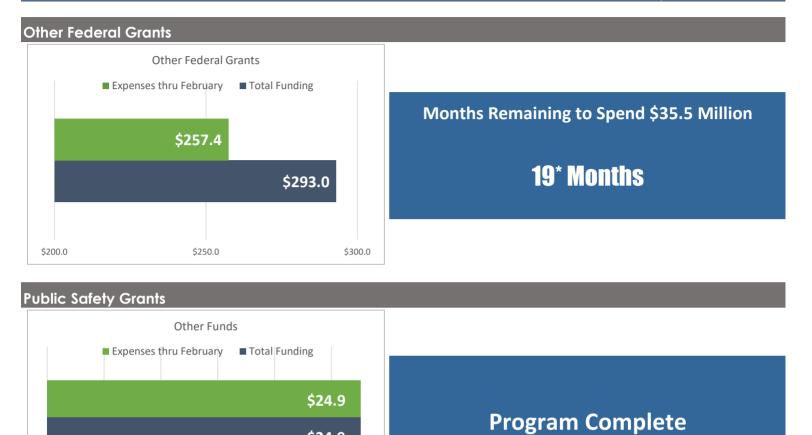

All financial data is from the City's financial management system. This is an unaudited financial report.

February 2023 Financial Report

|                                                                  |    |                           |    |                           |    | Ci                        | ty c | of San Ar           | ntonio     |
|------------------------------------------------------------------|----|---------------------------|----|---------------------------|----|---------------------------|------|---------------------|------------|
|                                                                  |    | Revised<br>Budget         |    | Plan thru<br>February     | ļ  | Actuals thru<br>February  | ۷    | /ariance            | %<br>Spent |
| REVENUES BY FUNDING SOURCE                                       |    |                           |    |                           |    |                           |      |                     |            |
| Coronavirus Relief Fund (CRF)                                    | \$ | 269,983,717               | \$ | 269,983,717               | \$ | 269,983,717               | \$   | -                   | 100%       |
| 1 CRF Program Income                                             |    | 1,569,311                 |    | 1,569,311                 |    | 1,731,240                 |      | 161,929             | 110%       |
| General Fund                                                     |    | 138,343,495               |    | 138,343,495               |    | 138,343,495               |      | -                   | 100%       |
| TIRZ                                                             |    | 4,036,233                 |    | 4,036,233                 |    | 4,036,233                 |      | -                   | 100%       |
| San Antonio Housing Trust                                        |    | 6,000,000                 |    | 6,000,000                 |    | 6,000,000                 |      | -                   | 100%       |
| 2 FEMA Reimbursement                                             |    | 18,732,432                |    | 18,732,432                |    | 17,909,816                |      | (822,616)           | 96%        |
| Bexar County Emergency Housing Agreement<br>Other Federal Grants |    | 14,617,196<br>274,228,993 |    | 14,616,078<br>236,629,208 |    | 14,492,339<br>236,684,948 |      | (123,739)<br>55,740 | 99%<br>86% |
| Donations                                                        |    | 242,283                   |    | 242,283                   |    | 230,084,948               |      | 35,740              | 100%       |
| Total Resources                                                  | \$ | 727,753,660               | \$ | 690,152,757               | \$ | 689,424,071               | \$   | (728,686)           | 95%        |
| EXPENSES BY PROGRAM                                              |    |                           |    |                           |    |                           |      |                     |            |
| Emergency Response                                               |    |                           |    |                           |    |                           |      |                     |            |
| Eligible Payroll, Protective Equipment & Supplies                | \$ | 175,459,168               | \$ | 175,459,168               | \$ | 175,459,168               | \$   | -                   | 100%       |
| Health Implementation Plan                                       |    |                           |    |                           |    |                           |      |                     |            |
| Metro Health                                                     | \$ | 27,704,411                | \$ | 27,704,411                | \$ | 27,704,411                | \$   | -                   | 100%       |
| Fire                                                             |    | 5,332,360                 |    | 5,332,360                 |    | 5,332,360                 |      | -                   | 100%       |
| COVID-19 Vaccinations                                            |    | 37,718,468                |    | 23,508,738                |    | 23,460,171                |      | 48,567              | 62%        |
| Sub-total                                                        | \$ | 70,755,239                | \$ | 56,545,509                | \$ | 56,496,942                | \$   | 48,567              | 80%        |
| Recovery & Resiliency                                            |    |                           |    |                           |    |                           |      |                     |            |
| Workforce Development                                            | \$ | 50,009,380                | \$ | 47,729,337                | \$ | 47,503,129                | \$   | 226,208             | 95%        |
| Housing Security EHAP Ph 1-4                                     |    | 166,503,593               |    | 166,254,752               |    | 166,198,460               |      | 56,292              | 100%       |
| Housing Security (not including EHAP)                            |    | 47,333,661                |    | 43,934,035                |    | 43,986,051                |      | (52,016)            | 93%        |
| Small Business                                                   |    | 51,814,585                |    | 51,814,585                |    | 51,814,585                |      | -                   | 100%       |
| Digital Inclusion                                                |    | 17,080,697                |    | 17,080,697                |    | 17,080,697                |      | -                   | 100%       |
| Sub-total                                                        | \$ | 332,741,916               | \$ | 326,813,406               | \$ | 326,582,922               | \$   | 230,484             | 98%        |
| Other CARES/CRRSA Programs                                       |    |                           |    |                           |    |                           |      |                     |            |
| Airport                                                          | \$ | 55,128,694                | \$ | 46,206,028                | \$ | 46,223,742                | \$   | (17,714)            | 84%        |
| Child Care Services Program                                      |    | 41,986,044                |    | 41,986,044                |    | 41,986,044                |      | -                   | 100%       |
| 3 Public Safety                                                  |    | 5,515,136                 |    | 5,515,136                 |    | 4,829,804                 |      | 685,332             | 88%        |
| Head Start and Early Head Start                                  |    | 3,971,435                 |    | 3,231,281                 |    | 3,179,294                 |      | 51,987              | 80%        |
| Senior Nutrition                                                 |    | 1,323,060                 |    | 1,323,060                 |    | 1,323,060                 |      | -                   | 100%       |
| 4 Health                                                         |    | 17,527,443                |    | 11,304,589                |    | 9,995,989                 |      | 1,308,600           | 57%        |
| Other                                                            |    | 291,526                   |    | 291,526                   |    | 291,526                   |      | -                   | 100%       |
| Sub-total                                                        | \$ | 125,743,338               | \$ | 109,857,664               | \$ | 107,829,459               | \$   | 2,028,205           | 86%        |
| SA Forward (Transfer to General Fund)                            | \$ | 15,413,545                | Ś  | 15,413,545                | Ś  | 15,413,545                | Ś    | _                   | 100%       |
|                                                                  | Ť  |                           | Ŧ  |                           | Ŧ  |                           | -    |                     | _50/5      |
| Community Safety Programs (Transfer to General Fund)             | \$ | 3,509,476                 | \$ | 3,509,476                 | \$ | 3,509,476                 | \$   | -                   | 100%       |
| Reserve for FEMA Reimbursement                                   | \$ | 4,130,978                 | Ś  | _                         | \$ | _                         | \$   | -                   | 0%         |
|                                                                  |    |                           | T  |                           | Ŧ  |                           | Ĺ    |                     |            |
| Total Expenditures                                               | \$ | 727,753,660               | \$ | 687,598,768               | \$ | 685,291,512               | \$   | 2,307,256           | 94%        |