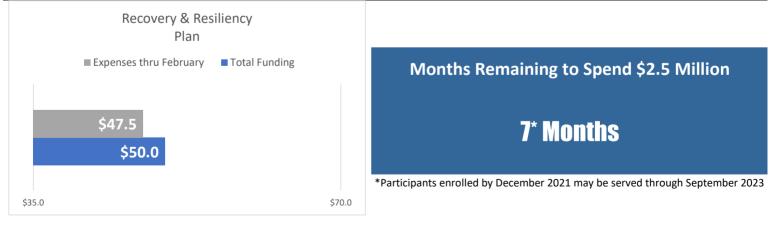

All financial data is from the City's financial management system. This is an unaudited financial report.

February 2023 Financial Report

|                                                                  |    |                           |    |                           |    | Ci                        | ty c | of San Ar           | ntonio     |
|------------------------------------------------------------------|----|---------------------------|----|---------------------------|----|---------------------------|------|---------------------|------------|
|                                                                  |    | Revised<br>Budget         |    | Plan thru<br>February     | ļ  | Actuals thru<br>February  | ۷    | /ariance            | %<br>Spent |
| REVENUES BY FUNDING SOURCE                                       |    |                           |    |                           |    |                           |      |                     |            |
| Coronavirus Relief Fund (CRF)                                    | \$ | 269,983,717               | \$ | 269,983,717               | \$ | 269,983,717               | \$   | -                   | 100%       |
| 1 CRF Program Income                                             |    | 1,569,311                 |    | 1,569,311                 |    | 1,731,240                 |      | 161,929             | 110%       |
| General Fund                                                     |    | 138,343,495               |    | 138,343,495               |    | 138,343,495               |      | -                   | 100%       |
| TIRZ                                                             |    | 4,036,233                 |    | 4,036,233                 |    | 4,036,233                 |      | -                   | 100%       |
| San Antonio Housing Trust                                        |    | 6,000,000                 |    | 6,000,000                 |    | 6,000,000                 |      | -                   | 100%       |
| 2 FEMA Reimbursement                                             |    | 18,732,432                |    | 18,732,432                |    | 17,909,816                |      | (822,616)           | 96%        |
| Bexar County Emergency Housing Agreement<br>Other Federal Grants |    | 14,617,196<br>274,228,993 |    | 14,616,078<br>236,629,208 |    | 14,492,339<br>236,684,948 |      | (123,739)<br>55,740 | 99%<br>86% |
| Donations                                                        |    | 242,283                   |    | 242,283                   |    | 230,084,948               |      | 35,740              | 100%       |
| Total Resources                                                  | \$ | 727,753,660               | \$ | 690,152,757               | \$ | 689,424,071               | \$   | (728,686)           | 95%        |
| EXPENSES BY PROGRAM                                              |    |                           |    |                           |    |                           |      |                     |            |
| Emergency Response                                               |    |                           |    |                           |    |                           |      |                     |            |
| Eligible Payroll, Protective Equipment & Supplies                | \$ | 175,459,168               | \$ | 175,459,168               | \$ | 175,459,168               | \$   | -                   | 100%       |
| Health Implementation Plan                                       |    |                           |    |                           |    |                           |      |                     |            |
| Metro Health                                                     | \$ | 27,704,411                | \$ | 27,704,411                | \$ | 27,704,411                | \$   | -                   | 100%       |
| Fire                                                             |    | 5,332,360                 |    | 5,332,360                 |    | 5,332,360                 |      | -                   | 100%       |
| COVID-19 Vaccinations                                            |    | 37,718,468                |    | 23,508,738                |    | 23,460,171                |      | 48,567              | 62%        |
| Sub-total                                                        | \$ | 70,755,239                | \$ | 56,545,509                | \$ | 56,496,942                | \$   | 48,567              | 80%        |
| Recovery & Resiliency                                            |    |                           |    |                           |    |                           |      |                     |            |
| Workforce Development                                            | \$ | 50,009,380                | \$ | 47,729,337                | \$ | 47,503,129                | \$   | 226,208             | 95%        |
| Housing Security EHAP Ph 1-4                                     |    | 166,503,593               |    | 166,254,752               |    | 166,198,460               |      | 56,292              | 100%       |
| Housing Security (not including EHAP)                            |    | 47,333,661                |    | 43,934,035                |    | 43,986,051                |      | (52,016)            | 93%        |
| Small Business                                                   |    | 51,814,585                |    | 51,814,585                |    | 51,814,585                |      | -                   | 100%       |
| Digital Inclusion                                                |    | 17,080,697                |    | 17,080,697                |    | 17,080,697                |      | -                   | 100%       |
| Sub-total                                                        | \$ | 332,741,916               | \$ | 326,813,406               | \$ | 326,582,922               | \$   | 230,484             | 98%        |
| Other CARES/CRRSA Programs                                       |    |                           |    |                           |    |                           |      |                     |            |
| Airport                                                          | \$ | 55,128,694                | \$ | 46,206,028                | \$ | 46,223,742                | \$   | (17,714)            | 84%        |
| Child Care Services Program                                      |    | 41,986,044                |    | 41,986,044                |    | 41,986,044                |      | -                   | 100%       |
| 3 Public Safety                                                  |    | 5,515,136                 |    | 5,515,136                 |    | 4,829,804                 |      | 685,332             | 88%        |
| Head Start and Early Head Start                                  |    | 3,971,435                 |    | 3,231,281                 |    | 3,179,294                 |      | 51,987              | 80%        |
| Senior Nutrition                                                 |    | 1,323,060                 |    | 1,323,060                 |    | 1,323,060                 |      | -                   | 100%       |
| 4 Health                                                         |    | 17,527,443                |    | 11,304,589                |    | 9,995,989                 |      | 1,308,600           | 57%        |
| Other                                                            |    | 291,526                   |    | 291,526                   |    | 291,526                   |      | -                   | 100%       |
| Sub-total                                                        | \$ | 125,743,338               | \$ | 109,857,664               | \$ | 107,829,459               | \$   | 2,028,205           | 86%        |
| SA Forward (Transfer to General Fund)                            | \$ | 15,413,545                | Ś  | 15,413,545                | Ś  | 15,413,545                | Ś    | _                   | 100%       |
|                                                                  | Ť  |                           | Ŧ  |                           | Ŧ  |                           | -    |                     | _50/5      |
| Community Safety Programs (Transfer to General Fund)             | \$ | 3,509,476                 | \$ | 3,509,476                 | \$ | 3,509,476                 | \$   | -                   | 100%       |
| Reserve for FEMA Reimbursement                                   | \$ | 4,130,978                 | Ś  | _                         | \$ | _                         | \$   | -                   | 0%         |
|                                                                  |    |                           | T  |                           | Ŧ  |                           | Ĺ    |                     |            |
| Total Expenditures                                               | \$ | 727,753,660               | \$ | 687,598,768               | \$ | 685,291,512               | \$   | 2,307,256           | 94%        |