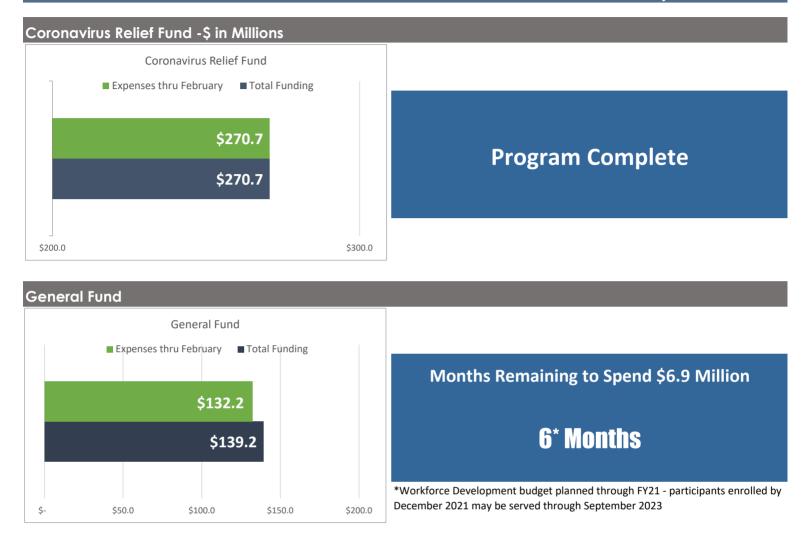

All financial data is from the City's financial management system. This is an unaudited financial report.

February 2023 Financial Report

|                                                                  |    |                           |    |                           |    | Ci                        | ty c | of San Ar           | ntonio     |
|------------------------------------------------------------------|----|---------------------------|----|---------------------------|----|---------------------------|------|---------------------|------------|
|                                                                  |    | Revised<br>Budget         |    | Plan thru<br>February     | ļ  | Actuals thru<br>February  | ۷    | /ariance            | %<br>Spent |
| REVENUES BY FUNDING SOURCE                                       |    |                           |    |                           |    |                           |      |                     |            |
| Coronavirus Relief Fund (CRF)                                    | \$ | 269,983,717               | \$ | 269,983,717               | \$ | 269,983,717               | \$   | -                   | 100%       |
| 1 CRF Program Income                                             |    | 1,569,311                 |    | 1,569,311                 |    | 1,731,240                 |      | 161,929             | 110%       |
| General Fund                                                     |    | 138,343,495               |    | 138,343,495               |    | 138,343,495               |      | -                   | 100%       |
| TIRZ                                                             |    | 4,036,233                 |    | 4,036,233                 |    | 4,036,233                 |      | -                   | 100%       |
| San Antonio Housing Trust                                        |    | 6,000,000                 |    | 6,000,000                 |    | 6,000,000                 |      | -                   | 100%       |
| 2 FEMA Reimbursement                                             |    | 18,732,432                |    | 18,732,432                |    | 17,909,816                |      | (822,616)           | 96%        |
| Bexar County Emergency Housing Agreement<br>Other Federal Grants |    | 14,617,196<br>274,228,993 |    | 14,616,078<br>236,629,208 |    | 14,492,339<br>236,684,948 |      | (123,739)<br>55,740 | 99%<br>86% |
| Donations                                                        |    | 242,283                   |    | 242,283                   |    | 230,084,948               |      | 35,740              | 100%       |
| Total Resources                                                  | \$ | 727,753,660               | \$ | 690,152,757               | \$ | 689,424,071               | \$   | (728,686)           | 95%        |
| EXPENSES BY PROGRAM                                              |    |                           |    |                           |    |                           |      |                     |            |
| Emergency Response                                               |    |                           |    |                           |    |                           |      |                     |            |
| Eligible Payroll, Protective Equipment & Supplies                | \$ | 175,459,168               | \$ | 175,459,168               | \$ | 175,459,168               | \$   | -                   | 100%       |
| Health Implementation Plan                                       |    |                           |    |                           |    |                           |      |                     |            |
| Metro Health                                                     | \$ | 27,704,411                | \$ | 27,704,411                | \$ | 27,704,411                | \$   | -                   | 100%       |
| Fire                                                             |    | 5,332,360                 |    | 5,332,360                 |    | 5,332,360                 |      | -                   | 100%       |
| COVID-19 Vaccinations                                            |    | 37,718,468                |    | 23,508,738                |    | 23,460,171                |      | 48,567              | 62%        |
| Sub-total                                                        | \$ | 70,755,239                | \$ | 56,545,509                | \$ | 56,496,942                | \$   | 48,567              | 80%        |
| Recovery & Resiliency                                            |    |                           |    |                           |    |                           |      |                     |            |
| Workforce Development                                            | \$ | 50,009,380                | \$ | 47,729,337                | \$ | 47,503,129                | \$   | 226,208             | 95%        |
| Housing Security EHAP Ph 1-4                                     |    | 166,503,593               |    | 166,254,752               |    | 166,198,460               |      | 56,292              | 100%       |
| Housing Security (not including EHAP)                            |    | 47,333,661                |    | 43,934,035                |    | 43,986,051                |      | (52,016)            | 93%        |
| Small Business                                                   |    | 51,814,585                |    | 51,814,585                |    | 51,814,585                |      | -                   | 100%       |
| Digital Inclusion                                                |    | 17,080,697                |    | 17,080,697                |    | 17,080,697                |      | -                   | 100%       |
| Sub-total                                                        | \$ | 332,741,916               | \$ | 326,813,406               | \$ | 326,582,922               | \$   | 230,484             | 98%        |
| Other CARES/CRRSA Programs                                       |    |                           |    |                           |    |                           |      |                     |            |
| Airport                                                          | \$ | 55,128,694                | \$ | 46,206,028                | \$ | 46,223,742                | \$   | (17,714)            | 84%        |
| Child Care Services Program                                      |    | 41,986,044                |    | 41,986,044                |    | 41,986,044                |      | -                   | 100%       |
| 3 Public Safety                                                  |    | 5,515,136                 |    | 5,515,136                 |    | 4,829,804                 |      | 685,332             | 88%        |
| Head Start and Early Head Start                                  |    | 3,971,435                 |    | 3,231,281                 |    | 3,179,294                 |      | 51,987              | 80%        |
| Senior Nutrition                                                 |    | 1,323,060                 |    | 1,323,060                 |    | 1,323,060                 |      | -                   | 100%       |
| 4 Health                                                         |    | 17,527,443                |    | 11,304,589                |    | 9,995,989                 |      | 1,308,600           | 57%        |
| Other                                                            |    | 291,526                   |    | 291,526                   |    | 291,526                   |      | -                   | 100%       |
| Sub-total                                                        | \$ | 125,743,338               | \$ | 109,857,664               | \$ | 107,829,459               | \$   | 2,028,205           | 86%        |
| SA Forward (Transfer to General Fund)                            | \$ | 15,413,545                | Ś  | 15,413,545                | Ś  | 15,413,545                | Ś    | _                   | 100%       |
|                                                                  | Ť  |                           | Ŧ  |                           | Ŧ  |                           | -    |                     | _50/5      |
| Community Safety Programs (Transfer to General Fund)             | \$ | 3,509,476                 | \$ | 3,509,476                 | \$ | 3,509,476                 | \$   | -                   | 100%       |
| Reserve for FEMA Reimbursement                                   | \$ | 4,130,978                 | Ś  | _                         | \$ | _                         | \$   | -                   | 0%         |
|                                                                  |    |                           | T  |                           | Ŧ  |                           | Ĺ    |                     |            |
| Total Expenditures                                               | \$ | 727,753,660               | \$ | 687,598,768               | \$ | 685,291,512               | \$   | 2,307,256           | 94%        |