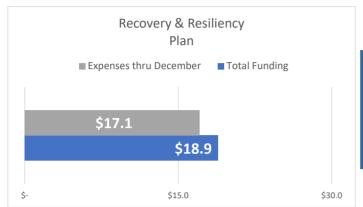

All financial data is from the City's financial management system. This is an unaudited financial report.

December 2022 Financial Report

|   |                                                   | Revised Budget | ı     | Plan thru December |    | Actuals thru<br>December |    | Variance    | %<br>Spent |
|---|---------------------------------------------------|----------------|-------|--------------------|----|--------------------------|----|-------------|------------|
|   | REVENUES BY FUNDING SOURCE                        |                |       |                    |    |                          |    |             |            |
|   | Coronavirus Relief Fund (CRF)                     | \$ 269,983,71  | .7 Ś  | 269,983,717        | Ś  | 269,983,717              | Ś  |             | 100%       |
| 1 | CRF Program Income                                | 729,56         |       | 729,561            | ~  | 1,568,433                | *  | 838,872     | 215%       |
| - | General Fund                                      | 140,160,34     |       | 140,160,344        |    | 140,160,344              |    | -           | 100%       |
|   | TIRZ                                              | 4,036,23       |       | 4,036,233          |    | 4,036,233                |    | _           | 100%       |
|   | San Antonio Housing Trust                         | 6,000,00       | 00    | 6,000,000          |    | 6,000,000                |    | -           | 100%       |
| 2 | FEMA Reimbursement                                | 22,787,99      | 91    | 22,787,991         |    | 16,341,906               |    | (6,446,085) | 72%        |
| 3 | Bexar County Emergency Housing Agreement          | 14,617,19      | 96    | 14,616,637         |    | 11,992,339               |    | (2,624,298) | 82%        |
|   | Other Federal Grants                              | 274,370,38     |       | 231,581,891        |    | 234,631,934              |    | 3,050,043   | 86%        |
|   | Donations                                         | 242,28         |       | 242,283            |    | 242,283                  | _  | -           | 100%       |
|   | Total Resources                                   | \$ 732,927,70  | 6 \$  | 690,138,657        | Ş  | 684,957,189              | Ş  | (5,181,468) | 93%        |
|   | EXPENSES BY PROGRAM                               |                |       |                    |    |                          |    |             |            |
|   | Emergency Response                                |                |       |                    |    |                          |    |             |            |
|   | Eligible Payroll, Protective Equipment & Supplies | \$ 175,459,16  | 8 \$  | 175,459,168        | \$ | 175,458,290              | \$ | 878         | 100%       |
|   | Health Implementation Plan                        |                |       |                    |    |                          |    |             |            |
| 4 | Metro Health                                      | \$ 34,882,38   | 39 \$ | 34,882,389         | \$ | 27,704,411               | \$ | 7,177,978   | 79%        |
|   | Fire                                              | 5,332,36       | 50    | 5,332,360          |    | 5,332,360                |    | -           | 100%       |
| 2 | COVID-19 Vaccinations                             | 41,823,25      | 50    | 26,387,339         |    | 22,495,167               |    | 3,892,172   | 54%        |
| 4 | SA Forward                                        | 8,235,56       | 57    | 8,235,567          |    | 7,522,493                |    | 713,074     | 91%        |
|   | Sub-total                                         | \$ 90,273,56   | 5 \$  | 74,837,655         | \$ | 63,054,431               | \$ | 11,783,224  | 70%        |
|   | Recovery & Resiliency                             |                |       |                    |    |                          |    |             |            |
| 5 | Workforce Development                             | \$ 55,335,70   | )5 \$ | 52,657,470         | \$ | 47,331,145               | \$ | 5,326,325   | 86%        |
|   | Housing Security EHAP Ph 1-4                      | 166,503,59     | 93    | 166,254,752        |    | 166,294,136              |    | (39,384)    | 100%       |
| 6 | Housing Security (not including EHAP)             | 48,166,34      | 13    | 44,797,210         |    | 43,487,274               |    | 1,309,936   | 90%        |
| 7 | Small Business                                    | 52,456,28      | 33    | 52,456,283         |    | 51,814,585               |    | 641,698     | 99%        |
| 8 | Digital Inclusion                                 | 18,897,54      | 16    | 18,897,546         |    | 17,080,325               |    | 1,817,221   | 90%        |
|   | Sub-total                                         | \$ 341,359,47  | 0 \$  | 335,063,260        | \$ | 326,007,465              | \$ | 9,055,796   | 96%        |
|   | Other CARES/CRRSA Programs                        |                |       |                    |    |                          |    |             |            |
|   | Airport                                           | \$ 55,128,69   | 94 \$ | 43,399,404         | \$ | 43,399,404               | \$ | -           | 79%        |
|   | Child Care Services Program                       | 41,994,90      | )3    | 41,994,903         |    | 41,994,903               |    | -           | 100%       |
|   | Public Safety                                     | 5,515,13       | 36    | 4,688,869          |    | 4,601,362                |    | 87,507      | 83%        |
|   | Head Start and Early Head Start                   | 3,950,60       | 00    | 2,936,729          |    | 3,019,890                |    | (83,161)    | 76%        |
|   | Senior Nutrition                                  | 1,323,06       |       | 1,323,060          |    | 1,323,060                |    | -           | 100%       |
| 9 | Health                                            | 17,631,58      | 34    | 10,352,904         |    | 9,057,942                |    | 1,294,962   | 51%        |
|   | Other                                             | 291,52         | 26    | 291,526            |    | 291,526                  |    | -           | 100%       |
|   | Sub-total                                         | \$ 125,835,50  | 3 \$  | 104,987,394        | \$ | 103,688,086              | \$ | 1,299,308   | 82%        |
|   | Total Expenditures                                | \$ 732,927,70  | 6 \$  | 690,347,477        | \$ | 668,208,272              | \$ | 22,139,206  | 91%        |

December 2022 Financial Report

|                                                                                          |       | Budget               |    | Plan thru<br>December |          | Actuals thru<br>December |             | Variance          | %<br>Spent   |
|------------------------------------------------------------------------------------------|-------|----------------------|----|-----------------------|----------|--------------------------|-------------|-------------------|--------------|
|                                                                                          | Ξ     |                      |    | 2000111201            |          | 200020.                  | Ξ           |                   | <b>Op.</b>   |
| AIRPORT                                                                                  |       |                      |    |                       |          |                          |             |                   |              |
| CARES Act Airports - Operating                                                           | \$    | 39,708,109           | \$ | 30,541,520            | \$       | 30,541,520               | \$          | -                 | 77%          |
| CARES Act Airports - Capital                                                             |       | 4,165,607            |    | 1,632,906             |          | 1,632,906                |             | -                 | 39%          |
| CARES Act Airports - Stinson                                                             |       | 30,000               |    | -                     |          | -                        |             | -                 | 0%           |
| CRRSA Aviation - Operating                                                               |       | 10,092,025           |    | 10,092,025            |          | 10,092,025               |             | -                 | 100%         |
| CRRSA Aviation - Stinson                                                                 |       | 57,162               |    | 57,162                |          | 57,162                   |             | -                 | 100%         |
| CRRSA Aviation - Concessions                                                             |       | 1,075,791            |    | 1,075,791             |          | 1,075,791                |             | -                 | 100%         |
| Tot                                                                                      | al \$ | 55,128,694           | \$ | 43,399,404            | \$       | 43,399,404               | \$          | -                 | 79%          |
| CHIER CARE AND REVELOPMENT BLOCK CRAN                                                    |       |                      |    |                       |          |                          |             |                   |              |
| CHILD CARE AND DEVELOPMENT BLOCK GRANT                                                   |       | 07.000.040           |    | 07.000.010            | _        | 07.000.040               |             |                   | 1000/        |
| Child Care and Development Block Grant 2021                                              | \$    |                      | \$ | 27,326,312            | \$       | 27,326,312               | Ş           | -                 | 100%         |
| Child Care and Development Block Grant 2022                                              |       | 14,668,591           |    | 14,668,591            | _        | 14,668,591               |             | -                 | 100%         |
| Tot                                                                                      | al \$ | 41,994,903           | \$ | 41,994,903            | Ş        | 41,994,903               | Ş           | -                 | 100%         |
| PUBLIC SAFETY                                                                            |       |                      |    |                       |          |                          |             |                   |              |
| Public Safety - Byrne JAG                                                                | \$    | 2,331,581            | \$ | 1,505,314             | \$       | 1,417,806                | \$          | 87,507            | 61%          |
| EMS - Relief Fund for Healthcare Providers                                               |       | 148,707              |    | 148,707               |          | 148,707                  |             | -                 | 100%         |
| Coronavirus Emergency Supplemental Funding Program                                       |       | 2,688,293            |    | 2,688,293             |          | 2,688,293                |             | -                 | 100%         |
| Assistance to Firefighters - COVID-19 Supplemental                                       | -1 ¢  | 346,555              |    | 346,555               | <u>,</u> | 346,555                  |             |                   | 100%         |
| 101                                                                                      | al \$ | 5,515,136            | Þ  | 4,688,869             | \$       | 4,601,362                | \$          | 87,507            | 83%          |
| HEAD START & EARLY HEAD START                                                            |       |                      |    |                       |          |                          |             |                   |              |
| Head Start 20-21 COVID-19                                                                | \$    | 2,050,788            | Ś  | 2,050,788             | Ś        | 2,050,788                | Ś           |                   | 100%         |
| Head Start 21-23 COVID-19                                                                | •     | 1,010,960            | Υ. | 270,806               | ~        | 309,699                  | •           | (38,894)          | 31%          |
| Head Start 22-23 COVID CF                                                                |       | 603,211              |    | 329,495               |          | 373,762                  |             | (44,267)          | 62%          |
| Early Head Start-CCP 19-20 COVID                                                         |       | 189,822              |    | 189,822               |          | 189,822                  |             | -                 | 100%         |
| Early Head Start                                                                         | -1 ć  | 95,819               |    | 95,819                | ,        | 95,819                   | _           | (02.454)          | 100%         |
| 101                                                                                      | al \$ | 3,950,600            | Þ  | 2,936,729             | Þ        | 3,019,890                | Þ           | (83,161)          | 76%          |
| SENIOR NUTRITION GRANT                                                                   |       |                      |    |                       |          |                          |             |                   |              |
| FFCRA Senior Nutrition 19-2020                                                           | \$    | 437,060              | \$ | 437,060               | \$       | 437,060                  | \$          |                   | 100%         |
| Senior Nutrition Program-CARES                                                           |       | 886,000              |    | 886,000               |          | 886,000                  |             | -                 | 100%         |
| Tot                                                                                      | al \$ | 1,323,060            | \$ | 1,323,060             | \$       | 1,323,060                | \$          | -                 | 100%         |
|                                                                                          |       |                      |    |                       |          |                          |             |                   |              |
| HEALTH GRANTS                                                                            | ,     | 4.445.054            | _  | 2.040.525             | <u> </u> | 4 024 040                | •           | 70.547            | 470/         |
| Health COVID Epi & Laboratory Grant Health COVID Immunization Grant                      | \$    | 4,115,851<br>617,269 | \$ | 2,010,535<br>389,373  | >        | 1,931,018<br>390,360     | <b>&gt;</b> | 79,517<br>(987)   | 47%<br>63%   |
| Health COVID Immunization Grant                                                          |       | 929,009              |    | 625,950               |          | 641,339                  |             | (15,389)          | 69%          |
| Community Health Workers HUB                                                             |       | 4,800,000            |    | 3,700,262             |          | 2,795,483                |             | 904,779           | 58%          |
| COVID-19 Health Literacy                                                                 |       | 3,999,933            |    | 501,626               |          | 1,172,718                |             | (671,092)         | 29%          |
| FEMA - Testing                                                                           |       | 293,303              |    | 293,303               |          | 293,303                  |             | -                 | 100%         |
| Racial and Ethnic Approaches to Community Health (REACH)                                 |       | 193,825              |    | 193,825               |          | 193,825                  |             |                   | 100%         |
| REACH Supplemental FEMA - Regional Infusion Center                                       |       | 629,640<br>2,052,755 |    | 585,276<br>2,052,755  |          | 513,899<br>1,125,997     |             | 71,376<br>926,758 | 82%<br>55%   |
|                                                                                          | al \$ | 17,631,584           | \$ | 10,352,904            | \$       | 9,057,942                | \$          | 1,294,962         | 51%          |
|                                                                                          |       |                      |    | , . , . ,             |          | , , , , , , ,            |             |                   |              |
| OTHER GRANTS                                                                             |       |                      |    |                       |          |                          |             |                   |              |
| FY 2020 CSBG Program Supplemental                                                        | \$    | 105,026              | \$ | 105,026               | \$       | 105,026                  | \$          | -                 | 100%         |
| Other - Texas State Library Archives                                                     |       | 50,000               |    | 50,000                |          | 50,000                   |             | -                 | 100%         |
| Other - Cities for Financial Empowerment Other - San Antonio Area Foundation COVID Grant |       | 80,000<br>50,000     |    | 80,000<br>50,000      |          | 80,000<br>50,000         |             | <u>-</u>          | 100%<br>100% |
| Other - Humanities Texas Relief Grant                                                    |       | 5,000                |    | 5,000                 |          | 5,000                    |             |                   | 100%         |
| Other- SABCC Donation to COVID-19 Response                                               |       | 1,500                |    | 1,500                 |          | 1,500                    |             |                   | 100%         |
| Tot                                                                                      | al \$ | 291,526              | Ś  | 291,526               | \$       | 291,526                  | \$          | -                 | 100%         |