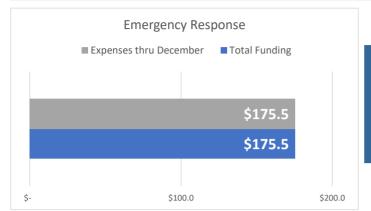

# COVID-19 Emergency & Recovery & Resiliency Plan December 2022 Financial Report

|                                             | Budget            | Plan thru December |             |    | Actuals thru<br>December | Vo | ariance | %<br>Spent |
|---------------------------------------------|-------------------|--------------------|-------------|----|--------------------------|----|---------|------------|
| EMERGENCY RESPONSE                          |                   |                    |             |    |                          |    |         |            |
| Eligible Payroll                            |                   |                    |             |    |                          |    |         |            |
| Fire Payroll                                | \$<br>143,403,064 | \$                 | 143,403,064 | \$ | 143,403,064              | \$ | -       | 100%       |
| Health Payroll                              | 3,633,560         |                    | 3,633,560   |    | 3,633,560                |    | -       | 100%       |
| Police Payroll                              | 2,419,263         |                    | 2,419,263   |    | 2,419,263                |    | -       | 100%       |
| All Other Departments                       | 12,424,775        |                    | 12,424,775  |    | 12,424,775               |    | -       | 100%       |
| City PPE & Supplies                         | 9,830,521         |                    | 9,830,521   |    | 9,829,643                |    | 878     | 100%       |
| <b>EOC Operations &amp; Isolation Units</b> | 2,338,480         |                    | 2,338,480   |    | 2,338,480                |    | -       | 100%       |
| Solid Waste Excess Tonnage                  | 1,409,505         |                    | 1,409,505   |    | 1,409,505                |    | -       | 100%       |
| Total City Emergency Response               | \$<br>175,459,168 | \$                 | 175,459,168 | \$ | 175,458,290              | \$ | 878     | 100%       |