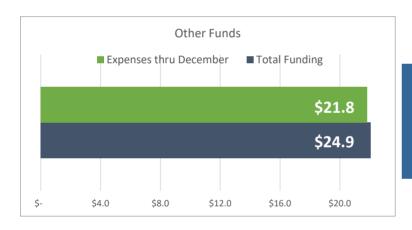

neighborhoods. Additionally, 105,965,840 media impressions have been made through the media campaign.

program and received a job, 5,488 have enrolled, and 101 participants received child care subsidies.