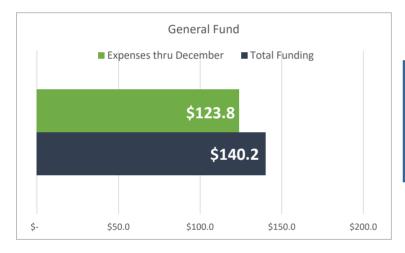

All financial data is from the City's financial management system. This is an unaudited financial report.

December 2022 Financial Report

|   |                                                   | Revised Budget | ı     | Plan thru December |    | Actuals thru<br>December |    | Variance    | %<br>Spent |
|---|---------------------------------------------------|----------------|-------|--------------------|----|--------------------------|----|-------------|------------|
|   | REVENUES BY FUNDING SOURCE                        |                |       |                    |    |                          |    |             |            |
|   | Coronavirus Relief Fund (CRF)                     | \$ 269,983,71  | .7 Ś  | 269,983,717        | Ś  | 269,983,717              | Ś  |             | 100%       |
| 1 | CRF Program Income                                | 729,56         |       | 729,561            | ~  | 1,568,433                | *  | 838,872     | 215%       |
| - | General Fund                                      | 140,160,34     |       | 140,160,344        |    | 140,160,344              |    | -           | 100%       |
|   | TIRZ                                              | 4,036,23       |       | 4,036,233          |    | 4,036,233                |    | _           | 100%       |
|   | San Antonio Housing Trust                         | 6,000,00       | 00    | 6,000,000          |    | 6,000,000                |    | -           | 100%       |
| 2 | FEMA Reimbursement                                | 22,787,99      | 91    | 22,787,991         |    | 16,341,906               |    | (6,446,085) | 72%        |
| 3 | Bexar County Emergency Housing Agreement          | 14,617,19      | 96    | 14,616,637         |    | 11,992,339               |    | (2,624,298) | 82%        |
|   | Other Federal Grants                              | 274,370,38     |       | 231,581,891        |    | 234,631,934              |    | 3,050,043   | 86%        |
|   | Donations                                         | 242,28         |       | 242,283            |    | 242,283                  | _  | -           | 100%       |
|   | Total Resources                                   | \$ 732,927,70  | 6 \$  | 690,138,657        | Ş  | 684,957,189              | Ş  | (5,181,468) | 93%        |
|   | EXPENSES BY PROGRAM                               |                |       |                    |    |                          |    |             |            |
|   | Emergency Response                                |                |       |                    |    |                          |    |             |            |
|   | Eligible Payroll, Protective Equipment & Supplies | \$ 175,459,16  | 8 \$  | 175,459,168        | \$ | 175,458,290              | \$ | 878         | 100%       |
|   | Health Implementation Plan                        |                |       |                    |    |                          |    |             |            |
| 4 | Metro Health                                      | \$ 34,882,38   | 39 \$ | 34,882,389         | \$ | 27,704,411               | \$ | 7,177,978   | 79%        |
|   | Fire                                              | 5,332,36       | 50    | 5,332,360          |    | 5,332,360                |    | -           | 100%       |
| 2 | COVID-19 Vaccinations                             | 41,823,25      | 50    | 26,387,339         |    | 22,495,167               |    | 3,892,172   | 54%        |
| 4 | SA Forward                                        | 8,235,56       | 57    | 8,235,567          |    | 7,522,493                |    | 713,074     | 91%        |
|   | Sub-total                                         | \$ 90,273,56   | 5 \$  | 74,837,655         | \$ | 63,054,431               | \$ | 11,783,224  | 70%        |
|   | Recovery & Resiliency                             |                |       |                    |    |                          |    |             |            |
| 5 | Workforce Development                             | \$ 55,335,70   | )5 \$ | 52,657,470         | \$ | 47,331,145               | \$ | 5,326,325   | 86%        |
|   | Housing Security EHAP Ph 1-4                      | 166,503,59     | 93    | 166,254,752        |    | 166,294,136              |    | (39,384)    | 100%       |
| 6 | Housing Security (not including EHAP)             | 48,166,34      | 13    | 44,797,210         |    | 43,487,274               |    | 1,309,936   | 90%        |
| 7 | Small Business                                    | 52,456,28      | 33    | 52,456,283         |    | 51,814,585               |    | 641,698     | 99%        |
| 8 | Digital Inclusion                                 | 18,897,54      | 16    | 18,897,546         |    | 17,080,325               |    | 1,817,221   | 90%        |
|   | Sub-total                                         | \$ 341,359,47  | 0 \$  | 335,063,260        | \$ | 326,007,465              | \$ | 9,055,796   | 96%        |
|   | Other CARES/CRRSA Programs                        |                |       |                    |    |                          |    |             |            |
|   | Airport                                           | \$ 55,128,69   | 94 \$ | 43,399,404         | \$ | 43,399,404               | \$ | -           | 79%        |
|   | Child Care Services Program                       | 41,994,90      | )3    | 41,994,903         |    | 41,994,903               |    | -           | 100%       |
|   | Public Safety                                     | 5,515,13       | 36    | 4,688,869          |    | 4,601,362                |    | 87,507      | 83%        |
|   | Head Start and Early Head Start                   | 3,950,60       | 00    | 2,936,729          |    | 3,019,890                |    | (83,161)    | 76%        |
|   | Senior Nutrition                                  | 1,323,06       |       | 1,323,060          |    | 1,323,060                |    | -           | 100%       |
| 9 | Health                                            | 17,631,58      | 34    | 10,352,904         |    | 9,057,942                |    | 1,294,962   | 51%        |
|   | Other                                             | 291,52         | 26    | 291,526            |    | 291,526                  |    | -           | 100%       |
|   | Sub-total                                         | \$ 125,835,50  | 3 \$  | 104,987,394        | \$ | 103,688,086              | \$ | 1,299,308   | 82%        |
|   | Total Expenditures                                | \$ 732,927,70  | 6 \$  | 690,347,477        | \$ | 668,208,272              | \$ | 22,139,206  | 91%        |