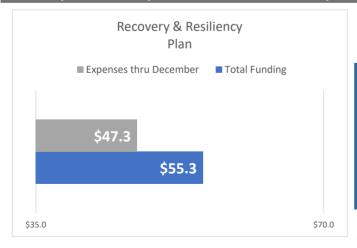

All financial data is from the City's financial management system. This is an unaudited financial report.

December 2022 Financial Report

|   |                                                   | Revised Budget | ı     | Plan thru December |    | Actuals thru<br>December |    | Variance    | %<br>Spent |
|---|---------------------------------------------------|----------------|-------|--------------------|----|--------------------------|----|-------------|------------|
|   | REVENUES BY FUNDING SOURCE                        |                |       |                    |    |                          |    |             |            |
|   | Coronavirus Relief Fund (CRF)                     | \$ 269,983,71  | .7 Ś  | 269,983,717        | Ś  | 269,983,717              | Ś  |             | 100%       |
| 1 | CRF Program Income                                | 729,56         |       | 729,561            | ~  | 1,568,433                | *  | 838,872     | 215%       |
| - | General Fund                                      | 140,160,34     |       | 140,160,344        |    | 140,160,344              |    | -           | 100%       |
|   | TIRZ                                              | 4,036,23       |       | 4,036,233          |    | 4,036,233                |    | _           | 100%       |
|   | San Antonio Housing Trust                         | 6,000,00       | 00    | 6,000,000          |    | 6,000,000                |    | -           | 100%       |
| 2 | FEMA Reimbursement                                | 22,787,99      | 91    | 22,787,991         |    | 16,341,906               |    | (6,446,085) | 72%        |
| 3 | Bexar County Emergency Housing Agreement          | 14,617,19      | 96    | 14,616,637         |    | 11,992,339               |    | (2,624,298) | 82%        |
|   | Other Federal Grants                              | 274,370,38     |       | 231,581,891        |    | 234,631,934              |    | 3,050,043   | 86%        |
|   | Donations                                         | 242,28         |       | 242,283            |    | 242,283                  | _  | -           | 100%       |
|   | Total Resources                                   | \$ 732,927,70  | 6 \$  | 690,138,657        | Ş  | 684,957,189              | Ş  | (5,181,468) | 93%        |
|   | EXPENSES BY PROGRAM                               |                |       |                    |    |                          |    |             |            |
|   | Emergency Response                                |                |       |                    |    |                          |    |             |            |
|   | Eligible Payroll, Protective Equipment & Supplies | \$ 175,459,16  | 8 \$  | 175,459,168        | \$ | 175,458,290              | \$ | 878         | 100%       |
|   | Health Implementation Plan                        |                |       |                    |    |                          |    |             |            |
| 4 | Metro Health                                      | \$ 34,882,38   | 39 \$ | 34,882,389         | \$ | 27,704,411               | \$ | 7,177,978   | 79%        |
|   | Fire                                              | 5,332,36       | 50    | 5,332,360          |    | 5,332,360                |    | -           | 100%       |
| 2 | COVID-19 Vaccinations                             | 41,823,25      | 50    | 26,387,339         |    | 22,495,167               |    | 3,892,172   | 54%        |
| 4 | SA Forward                                        | 8,235,56       | 57    | 8,235,567          |    | 7,522,493                |    | 713,074     | 91%        |
|   | Sub-total                                         | \$ 90,273,56   | 5 \$  | 74,837,655         | \$ | 63,054,431               | \$ | 11,783,224  | 70%        |
|   | Recovery & Resiliency                             |                |       |                    |    |                          |    |             |            |
| 5 | Workforce Development                             | \$ 55,335,70   | )5 \$ | 52,657,470         | \$ | 47,331,145               | \$ | 5,326,325   | 86%        |
|   | Housing Security EHAP Ph 1-4                      | 166,503,59     | 93    | 166,254,752        |    | 166,294,136              |    | (39,384)    | 100%       |
| 6 | Housing Security (not including EHAP)             | 48,166,34      | 13    | 44,797,210         |    | 43,487,274               |    | 1,309,936   | 90%        |
| 7 | Small Business                                    | 52,456,28      | 33    | 52,456,283         |    | 51,814,585               |    | 641,698     | 99%        |
| 8 | Digital Inclusion                                 | 18,897,54      | 16    | 18,897,546         |    | 17,080,325               |    | 1,817,221   | 90%        |
|   | Sub-total                                         | \$ 341,359,47  | 0 \$  | 335,063,260        | \$ | 326,007,465              | \$ | 9,055,796   | 96%        |
|   | Other CARES/CRRSA Programs                        |                |       |                    |    |                          |    |             |            |
|   | Airport                                           | \$ 55,128,69   | 94 \$ | 43,399,404         | \$ | 43,399,404               | \$ | -           | 79%        |
|   | Child Care Services Program                       | 41,994,90      | )3    | 41,994,903         |    | 41,994,903               |    | -           | 100%       |
|   | Public Safety                                     | 5,515,13       | 36    | 4,688,869          |    | 4,601,362                |    | 87,507      | 83%        |
|   | Head Start and Early Head Start                   | 3,950,60       | 00    | 2,936,729          |    | 3,019,890                |    | (83,161)    | 76%        |
|   | Senior Nutrition                                  | 1,323,06       |       | 1,323,060          |    | 1,323,060                |    | -           | 100%       |
| 9 | Health                                            | 17,631,58      | 34    | 10,352,904         |    | 9,057,942                |    | 1,294,962   | 51%        |
|   | Other                                             | 291,52         | 26    | 291,526            |    | 291,526                  |    | -           | 100%       |
|   | Sub-total                                         | \$ 125,835,50  | 3 \$  | 104,987,394        | \$ | 103,688,086              | \$ | 1,299,308   | 82%        |
|   | Total Expenditures                                | \$ 732,927,70  | 6 \$  | 690,347,477        | \$ | 668,208,272              | \$ | 22,139,206  | 91%        |