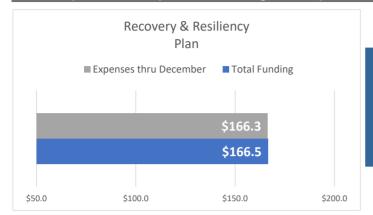

All financial data is from the City's financial management system. This is an unaudited financial report.

December 2022 Financial Report

|   |                                                   | Revised Budget | ı     | Plan thru December |    | Actuals thru<br>December |    | Variance    | %<br>Spent |
|---|---------------------------------------------------|----------------|-------|--------------------|----|--------------------------|----|-------------|------------|
|   | REVENUES BY FUNDING SOURCE                        |                |       |                    |    |                          |    |             |            |
|   | Coronavirus Relief Fund (CRF)                     | \$ 269,983,71  | .7 Ś  | 269,983,717        | Ś  | 269,983,717              | Ś  |             | 100%       |
| 1 | CRF Program Income                                | 729,56         |       | 729,561            | ~  | 1,568,433                | *  | 838,872     | 215%       |
| - | General Fund                                      | 140,160,34     |       | 140,160,344        |    | 140,160,344              |    | -           | 100%       |
|   | TIRZ                                              | 4,036,23       |       | 4,036,233          |    | 4,036,233                |    | _           | 100%       |
|   | San Antonio Housing Trust                         | 6,000,00       | 00    | 6,000,000          |    | 6,000,000                |    | -           | 100%       |
| 2 | FEMA Reimbursement                                | 22,787,99      | 91    | 22,787,991         |    | 16,341,906               |    | (6,446,085) | 72%        |
| 3 | Bexar County Emergency Housing Agreement          | 14,617,19      | 96    | 14,616,637         |    | 11,992,339               |    | (2,624,298) | 82%        |
|   | Other Federal Grants                              | 274,370,38     |       | 231,581,891        |    | 234,631,934              |    | 3,050,043   | 86%        |
|   | Donations                                         | 242,28         |       | 242,283            |    | 242,283                  | _  | -           | 100%       |
|   | Total Resources                                   | \$ 732,927,70  | 6 \$  | 690,138,657        | Ş  | 684,957,189              | Ş  | (5,181,468) | 93%        |
|   | EXPENSES BY PROGRAM                               |                |       |                    |    |                          |    |             |            |
|   | Emergency Response                                |                |       |                    |    |                          |    |             |            |
|   | Eligible Payroll, Protective Equipment & Supplies | \$ 175,459,16  | 8 \$  | 175,459,168        | \$ | 175,458,290              | \$ | 878         | 100%       |
|   | Health Implementation Plan                        |                |       |                    |    |                          |    |             |            |
| 4 | Metro Health                                      | \$ 34,882,38   | 39 \$ | 34,882,389         | \$ | 27,704,411               | \$ | 7,177,978   | 79%        |
|   | Fire                                              | 5,332,36       | 50    | 5,332,360          |    | 5,332,360                |    | -           | 100%       |
| 2 | COVID-19 Vaccinations                             | 41,823,25      | 50    | 26,387,339         |    | 22,495,167               |    | 3,892,172   | 54%        |
| 4 | SA Forward                                        | 8,235,56       | 57    | 8,235,567          |    | 7,522,493                |    | 713,074     | 91%        |
|   | Sub-total                                         | \$ 90,273,56   | 5 \$  | 74,837,655         | \$ | 63,054,431               | \$ | 11,783,224  | 70%        |
|   | Recovery & Resiliency                             |                |       |                    |    |                          |    |             |            |
| 5 | Workforce Development                             | \$ 55,335,70   | )5 \$ | 52,657,470         | \$ | 47,331,145               | \$ | 5,326,325   | 86%        |
|   | Housing Security EHAP Ph 1-4                      | 166,503,59     | 93    | 166,254,752        |    | 166,294,136              |    | (39,384)    | 100%       |
| 6 | Housing Security (not including EHAP)             | 48,166,34      | 13    | 44,797,210         |    | 43,487,274               |    | 1,309,936   | 90%        |
| 7 | Small Business                                    | 52,456,28      | 33    | 52,456,283         |    | 51,814,585               |    | 641,698     | 99%        |
| 8 | Digital Inclusion                                 | 18,897,54      | 16    | 18,897,546         |    | 17,080,325               |    | 1,817,221   | 90%        |
|   | Sub-total                                         | \$ 341,359,47  | 0 \$  | 335,063,260        | \$ | 326,007,465              | \$ | 9,055,796   | 96%        |
|   | Other CARES/CRRSA Programs                        |                |       |                    |    |                          |    |             |            |
|   | Airport                                           | \$ 55,128,69   | 94 \$ | 43,399,404         | \$ | 43,399,404               | \$ | -           | 79%        |
|   | Child Care Services Program                       | 41,994,90      | )3    | 41,994,903         |    | 41,994,903               |    | -           | 100%       |
|   | Public Safety                                     | 5,515,13       | 36    | 4,688,869          |    | 4,601,362                |    | 87,507      | 83%        |
|   | Head Start and Early Head Start                   | 3,950,60       | 00    | 2,936,729          |    | 3,019,890                |    | (83,161)    | 76%        |
|   | Senior Nutrition                                  | 1,323,06       |       | 1,323,060          |    | 1,323,060                |    | -           | 100%       |
| 9 | Health                                            | 17,631,58      | 34    | 10,352,904         |    | 9,057,942                |    | 1,294,962   | 51%        |
|   | Other                                             | 291,52         | 26    | 291,526            |    | 291,526                  |    | -           | 100%       |
|   | Sub-total                                         | \$ 125,835,50  | 3 \$  | 104,987,394        | \$ | 103,688,086              | \$ | 1,299,308   | 82%        |
|   | Total Expenditures                                | \$ 732,927,70  | 6 \$  | 690,347,477        | \$ | 668,208,272              | \$ | 22,139,206  | 91%        |