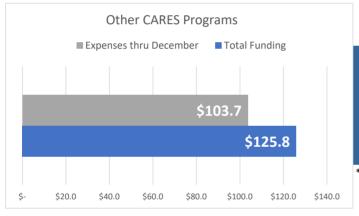

All financial data is from the City's financial management system. This is an unaudited financial report.

December 2022 Financial Report

|   |                                                   | Revised Budget | ı     | Plan thru December |    | Actuals thru<br>December |    | Variance    | %<br>Spent |
|---|---------------------------------------------------|----------------|-------|--------------------|----|--------------------------|----|-------------|------------|
|   | REVENUES BY FUNDING SOURCE                        |                |       |                    |    |                          |    |             |            |
|   | Coronavirus Relief Fund (CRF)                     | \$ 269,983,71  | .7 Ś  | 269,983,717        | Ś  | 269,983,717              | Ś  |             | 100%       |
| 1 | CRF Program Income                                | 729,56         |       | 729,561            | ~  | 1,568,433                | *  | 838,872     | 215%       |
| - | General Fund                                      | 140,160,34     |       | 140,160,344        |    | 140,160,344              |    | -           | 100%       |
|   | TIRZ                                              | 4,036,23       |       | 4,036,233          |    | 4,036,233                |    | _           | 100%       |
|   | San Antonio Housing Trust                         | 6,000,00       | 00    | 6,000,000          |    | 6,000,000                |    | -           | 100%       |
| 2 | FEMA Reimbursement                                | 22,787,99      | 91    | 22,787,991         |    | 16,341,906               |    | (6,446,085) | 72%        |
| 3 | Bexar County Emergency Housing Agreement          | 14,617,19      | 96    | 14,616,637         |    | 11,992,339               |    | (2,624,298) | 82%        |
|   | Other Federal Grants                              | 274,370,38     |       | 231,581,891        |    | 234,631,934              |    | 3,050,043   | 86%        |
|   | Donations                                         | 242,28         |       | 242,283            |    | 242,283                  | _  | -           | 100%       |
|   | Total Resources                                   | \$ 732,927,70  | 6 \$  | 690,138,657        | Ş  | 684,957,189              | Ş  | (5,181,468) | 93%        |
|   | EXPENSES BY PROGRAM                               |                |       |                    |    |                          |    |             |            |
|   | Emergency Response                                |                |       |                    |    |                          |    |             |            |
|   | Eligible Payroll, Protective Equipment & Supplies | \$ 175,459,16  | 8 \$  | 175,459,168        | \$ | 175,458,290              | \$ | 878         | 100%       |
|   | Health Implementation Plan                        |                |       |                    |    |                          |    |             |            |
| 4 | Metro Health                                      | \$ 34,882,38   | 39 \$ | 34,882,389         | \$ | 27,704,411               | \$ | 7,177,978   | 79%        |
|   | Fire                                              | 5,332,36       | 50    | 5,332,360          |    | 5,332,360                |    | -           | 100%       |
| 2 | COVID-19 Vaccinations                             | 41,823,25      | 50    | 26,387,339         |    | 22,495,167               |    | 3,892,172   | 54%        |
| 4 | SA Forward                                        | 8,235,56       | 57    | 8,235,567          |    | 7,522,493                |    | 713,074     | 91%        |
|   | Sub-total                                         | \$ 90,273,56   | 5 \$  | 74,837,655         | \$ | 63,054,431               | \$ | 11,783,224  | 70%        |
|   | Recovery & Resiliency                             |                |       |                    |    |                          |    |             |            |
| 5 | Workforce Development                             | \$ 55,335,70   | )5 \$ | 52,657,470         | \$ | 47,331,145               | \$ | 5,326,325   | 86%        |
|   | Housing Security EHAP Ph 1-4                      | 166,503,59     | 93    | 166,254,752        |    | 166,294,136              |    | (39,384)    | 100%       |
| 6 | Housing Security (not including EHAP)             | 48,166,34      | 13    | 44,797,210         |    | 43,487,274               |    | 1,309,936   | 90%        |
| 7 | Small Business                                    | 52,456,28      | 33    | 52,456,283         |    | 51,814,585               |    | 641,698     | 99%        |
| 8 | Digital Inclusion                                 | 18,897,54      | 16    | 18,897,546         |    | 17,080,325               |    | 1,817,221   | 90%        |
|   | Sub-total                                         | \$ 341,359,47  | 0 \$  | 335,063,260        | \$ | 326,007,465              | \$ | 9,055,796   | 96%        |
|   | Other CARES/CRRSA Programs                        |                |       |                    |    |                          |    |             |            |
|   | Airport                                           | \$ 55,128,69   | 94 \$ | 43,399,404         | \$ | 43,399,404               | \$ | -           | 79%        |
|   | Child Care Services Program                       | 41,994,90      | )3    | 41,994,903         |    | 41,994,903               |    | -           | 100%       |
|   | Public Safety                                     | 5,515,13       | 36    | 4,688,869          |    | 4,601,362                |    | 87,507      | 83%        |
|   | Head Start and Early Head Start                   | 3,950,60       | 00    | 2,936,729          |    | 3,019,890                |    | (83,161)    | 76%        |
|   | Senior Nutrition                                  | 1,323,06       |       | 1,323,060          |    | 1,323,060                |    | -           | 100%       |
| 9 | Health                                            | 17,631,58      | 34    | 10,352,904         |    | 9,057,942                |    | 1,294,962   | 51%        |
|   | Other                                             | 291,52         | 26    | 291,526            |    | 291,526                  |    | -           | 100%       |
|   | Sub-total                                         | \$ 125,835,50  | 3 \$  | 104,987,394        | \$ | 103,688,086              | \$ | 1,299,308   | 82%        |
|   | Total Expenditures                                | \$ 732,927,70  | 6 \$  | 690,347,477        | \$ | 668,208,272              | \$ | 22,139,206  | 91%        |