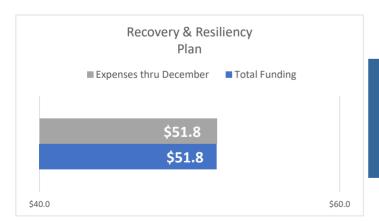

All financial data is from the City's financial management system. This is an unaudited financial report.

December 2022 Financial Report

|   |                                                   | Revised Budget | ı     | Plan thru December |    | Actuals thru<br>December |    | Variance    | %<br>Spent |
|---|---------------------------------------------------|----------------|-------|--------------------|----|--------------------------|----|-------------|------------|
|   | REVENUES BY FUNDING SOURCE                        |                |       |                    |    |                          |    |             |            |
|   | Coronavirus Relief Fund (CRF)                     | \$ 269,983,71  | .7 Ś  | 269,983,717        | Ś  | 269,983,717              | Ś  |             | 100%       |
| 1 | CRF Program Income                                | 729,56         |       | 729,561            | ~  | 1,568,433                | *  | 838,872     | 215%       |
| - | General Fund                                      | 140,160,34     |       | 140,160,344        |    | 140,160,344              |    | -           | 100%       |
|   | TIRZ                                              | 4,036,23       |       | 4,036,233          |    | 4,036,233                |    | _           | 100%       |
|   | San Antonio Housing Trust                         | 6,000,00       | 00    | 6,000,000          |    | 6,000,000                |    | -           | 100%       |
| 2 | FEMA Reimbursement                                | 22,787,99      | 91    | 22,787,991         |    | 16,341,906               |    | (6,446,085) | 72%        |
| 3 | Bexar County Emergency Housing Agreement          | 14,617,19      | 96    | 14,616,637         |    | 11,992,339               |    | (2,624,298) | 82%        |
|   | Other Federal Grants                              | 274,370,38     |       | 231,581,891        |    | 234,631,934              |    | 3,050,043   | 86%        |
|   | Donations                                         | 242,28         |       | 242,283            |    | 242,283                  | _  | -           | 100%       |
|   | Total Resources                                   | \$ 732,927,70  | 6 \$  | 690,138,657        | Ş  | 684,957,189              | Ş  | (5,181,468) | 93%        |
|   | EXPENSES BY PROGRAM                               |                |       |                    |    |                          |    |             |            |
|   | Emergency Response                                |                |       |                    |    |                          |    |             |            |
|   | Eligible Payroll, Protective Equipment & Supplies | \$ 175,459,16  | 8 \$  | 175,459,168        | \$ | 175,458,290              | \$ | 878         | 100%       |
|   | Health Implementation Plan                        |                |       |                    |    |                          |    |             |            |
| 4 | Metro Health                                      | \$ 34,882,38   | 39 \$ | 34,882,389         | \$ | 27,704,411               | \$ | 7,177,978   | 79%        |
|   | Fire                                              | 5,332,36       | 50    | 5,332,360          |    | 5,332,360                |    | -           | 100%       |
| 2 | COVID-19 Vaccinations                             | 41,823,25      | 50    | 26,387,339         |    | 22,495,167               |    | 3,892,172   | 54%        |
| 4 | SA Forward                                        | 8,235,56       | 57    | 8,235,567          |    | 7,522,493                |    | 713,074     | 91%        |
|   | Sub-total                                         | \$ 90,273,56   | 5 \$  | 74,837,655         | \$ | 63,054,431               | \$ | 11,783,224  | 70%        |
|   | Recovery & Resiliency                             |                |       |                    |    |                          |    |             |            |
| 5 | Workforce Development                             | \$ 55,335,70   | )5 \$ | 52,657,470         | \$ | 47,331,145               | \$ | 5,326,325   | 86%        |
|   | Housing Security EHAP Ph 1-4                      | 166,503,59     | 93    | 166,254,752        |    | 166,294,136              |    | (39,384)    | 100%       |
| 6 | Housing Security (not including EHAP)             | 48,166,34      | 13    | 44,797,210         |    | 43,487,274               |    | 1,309,936   | 90%        |
| 7 | Small Business                                    | 52,456,28      | 33    | 52,456,283         |    | 51,814,585               |    | 641,698     | 99%        |
| 8 | Digital Inclusion                                 | 18,897,54      | 16    | 18,897,546         |    | 17,080,325               |    | 1,817,221   | 90%        |
|   | Sub-total                                         | \$ 341,359,47  | 0 \$  | 335,063,260        | \$ | 326,007,465              | \$ | 9,055,796   | 96%        |
|   | Other CARES/CRRSA Programs                        |                |       |                    |    |                          |    |             |            |
|   | Airport                                           | \$ 55,128,69   | 94 \$ | 43,399,404         | \$ | 43,399,404               | \$ | -           | 79%        |
|   | Child Care Services Program                       | 41,994,90      | )3    | 41,994,903         |    | 41,994,903               |    | -           | 100%       |
|   | Public Safety                                     | 5,515,13       | 36    | 4,688,869          |    | 4,601,362                |    | 87,507      | 83%        |
|   | Head Start and Early Head Start                   | 3,950,60       | 00    | 2,936,729          |    | 3,019,890                |    | (83,161)    | 76%        |
|   | Senior Nutrition                                  | 1,323,06       |       | 1,323,060          |    | 1,323,060                |    | -           | 100%       |
| 9 | Health                                            | 17,631,58      | 34    | 10,352,904         |    | 9,057,942                |    | 1,294,962   | 51%        |
|   | Other                                             | 291,52         | 26    | 291,526            |    | 291,526                  |    | -           | 100%       |
|   | Sub-total                                         | \$ 125,835,50  | 3 \$  | 104,987,394        | \$ | 103,688,086              | \$ | 1,299,308   | 82%        |
|   | Total Expenditures                                | \$ 732,927,70  | 6 \$  | 690,347,477        | \$ | 668,208,272              | \$ | 22,139,206  | 91%        |

December 2022 Financial Report

|                                           | Budget            |    | Plan thru<br>December | Actuals thru<br>December |    | Variance  | %<br>Spent |
|-------------------------------------------|-------------------|----|-----------------------|--------------------------|----|-----------|------------|
| WORKFORCE DEVELOPMENT                     |                   |    |                       |                          |    |           |            |
| WF Dev Training & Development             | \$<br>55,135,061  | \$ | 52,456,826            | \$<br>47,130,501         | \$ | 5,326,325 | 85%        |
| WF Dev Childcare                          | 200,644           |    | 200,644               | 200,644                  |    | -         | 100%       |
| Total                                     | \$<br>55,335,705  | \$ | 52,657,470            | \$<br>47,331,145         | \$ | 5,326,325 | 86%        |
| HOUSING SECURITY                          |                   |    |                       |                          |    |           |            |
| Housing Sec Domestic Violence             | \$<br>3,300,000   | \$ | 3,300,000             | \$<br>2,467,318          | Ś  | 832,682   | 75%        |
| Housing Sec Fam Ind Initiative            | 3,967,514         | •  | 3,967,514             | 3,967,514                | ·  | -         | 100%       |
| Housing Sec Fin Recovery Hub              | 3,518,587         |    | 3,518,587             | 3,518,587                |    | _         | 100%       |
| Housing Sec D2D Engagement                | 117,745           |    | 117,745               | 117,745                  |    | -         | 100%       |
| Housing Sec Homeless Shelter              | 35,302,337        |    | 32,127,329            | 31,575,658               |    | 551,671   | 89%        |
| Housing Sec COVID Migrant Operation       | 13,198            |    | 13,198                | 13,198                   |    | •         | 100%       |
| Emergency Housing Assistance (Ph1 to 4)   | 166,503,593       |    | 166,254,752           | 166,294,136              |    | (39,384)  | 100%       |
| Housing Sec Rec Resource Center           | 187,563           |    | 187,563               | 187,563                  |    | •         | 100%       |
| Housing Sec Right to Counsel              | 747,620           |    | 553,495               | 627,912                  |    | (74,417)  | 84%        |
| Housing Sec Utility Assistance            | 411,779           |    | 411,779               | 411,779                  |    | •         | 100%       |
| Housing Sec TX Eviction Diversion Program | 600,000           |    | 600,000               | 600,000                  |    | -         | 100%       |
| Total                                     | \$<br>214,669,936 | \$ | 211,051,962           | \$<br>209,781,410        | \$ | 1,270,552 | 98%        |
|                                           |                   |    |                       |                          |    |           |            |
| SMALL BUSINESS                            |                   |    |                       |                          |    |           |            |
| Small Biz Microbiz Support                | \$<br>32,000,000  | \$ | 32,000,000            | \$<br>32,000,000         | \$ | -         | 100%       |
| Small Biz Hospitality Grants              | 14,007,356        |    | 14,007,356            | 13,936,743               |    | 70,613    | 99%        |
| Small Biz D2D Engagement                  | 922,958           |    | 922,958               | 922,958                  |    | -         | 100%       |
| Small Biz Prot Equip & Sanitizer          | 1,927,811         |    | 1,927,811             | 1,927,811                |    | -         | 100%       |
| Small Biz Fin Recovery Hub                | 200,000           |    | 200,000               | 200,000                  |    | -         | 100%       |
| Small Biz Job Training                    | 792,000           |    | 792,000               | 220,915                  |    | 571,085   | 28%        |
| Small Biz Arts Support                    | 2,606,158         |    | 2,606,158             | 2,606,158                |    | -         | 100%       |
| Total                                     | \$<br>52,456,283  | \$ | 52,456,283            | \$<br>51,814,585         | \$ | 641,698   | 99%        |
|                                           |                   |    |                       |                          |    |           |            |
| DIGITAL INCLUSION                         |                   |    |                       |                          |    |           |            |
| Dig Inc Core Inf & Fiber Connections      | \$<br>960,000     | \$ | 960,000               | \$<br>743,456            | \$ | 216,544   | 77%        |
| Dig Inc Network Access & Wireless Mesh    | 12,966,015        |    | 12,966,015            | 12,724,800               |    | 241,215   | 98%        |
| Dig Inc Student Home Connection           | 4,698,159         |    | 4,698,159             | 3,338,697                |    | 1,359,463 | 71%        |
| Dig Inc Recovery Portal                   | 273,372           |    | 273,372               | 273,372                  |    | -         | 100%       |
| Total                                     | \$<br>18,897,546  | \$ | 18,897,546            | \$<br>17,080,325         | \$ | 1,817,221 | 90%        |