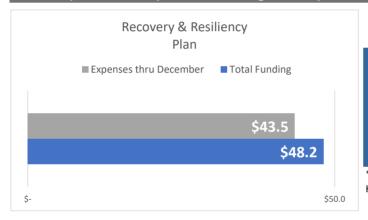

All financial data is from the City's financial management system. This is an unaudited financial report.

December 2022 Financial Report

|   |                                                   | Revised Budget | ı     | Plan thru December |    | Actuals thru<br>December |    | Variance    | %<br>Spent |
|---|---------------------------------------------------|----------------|-------|--------------------|----|--------------------------|----|-------------|------------|
|   | REVENUES BY FUNDING SOURCE                        |                |       |                    |    |                          |    |             |            |
|   | Coronavirus Relief Fund (CRF)                     | \$ 269,983,71  | .7 Ś  | 269,983,717        | Ś  | 269,983,717              | Ś  |             | 100%       |
| 1 | CRF Program Income                                | 729,56         |       | 729,561            | ~  | 1,568,433                | *  | 838,872     | 215%       |
| - | General Fund                                      | 140,160,34     |       | 140,160,344        |    | 140,160,344              |    | -           | 100%       |
|   | TIRZ                                              | 4,036,23       |       | 4,036,233          |    | 4,036,233                |    | _           | 100%       |
|   | San Antonio Housing Trust                         | 6,000,00       | 00    | 6,000,000          |    | 6,000,000                |    | -           | 100%       |
| 2 | FEMA Reimbursement                                | 22,787,99      | 91    | 22,787,991         |    | 16,341,906               |    | (6,446,085) | 72%        |
| 3 | Bexar County Emergency Housing Agreement          | 14,617,19      | 96    | 14,616,637         |    | 11,992,339               |    | (2,624,298) | 82%        |
|   | Other Federal Grants                              | 274,370,38     |       | 231,581,891        |    | 234,631,934              |    | 3,050,043   | 86%        |
|   | Donations                                         | 242,28         |       | 242,283            |    | 242,283                  | _  | -           | 100%       |
|   | Total Resources                                   | \$ 732,927,70  | 6 \$  | 690,138,657        | Ş  | 684,957,189              | Ş  | (5,181,468) | 93%        |
|   | EXPENSES BY PROGRAM                               |                |       |                    |    |                          |    |             |            |
|   | Emergency Response                                |                |       |                    |    |                          |    |             |            |
|   | Eligible Payroll, Protective Equipment & Supplies | \$ 175,459,16  | 8 \$  | 175,459,168        | \$ | 175,458,290              | \$ | 878         | 100%       |
|   | Health Implementation Plan                        |                |       |                    |    |                          |    |             |            |
| 4 | Metro Health                                      | \$ 34,882,38   | 39 \$ | 34,882,389         | \$ | 27,704,411               | \$ | 7,177,978   | 79%        |
|   | Fire                                              | 5,332,36       | 50    | 5,332,360          |    | 5,332,360                |    | -           | 100%       |
| 2 | COVID-19 Vaccinations                             | 41,823,25      | 50    | 26,387,339         |    | 22,495,167               |    | 3,892,172   | 54%        |
| 4 | SA Forward                                        | 8,235,56       | 57    | 8,235,567          |    | 7,522,493                |    | 713,074     | 91%        |
|   | Sub-total                                         | \$ 90,273,56   | 5 \$  | 74,837,655         | \$ | 63,054,431               | \$ | 11,783,224  | 70%        |
|   | Recovery & Resiliency                             |                |       |                    |    |                          |    |             |            |
| 5 | Workforce Development                             | \$ 55,335,70   | )5 \$ | 52,657,470         | \$ | 47,331,145               | \$ | 5,326,325   | 86%        |
|   | Housing Security EHAP Ph 1-4                      | 166,503,59     | 93    | 166,254,752        |    | 166,294,136              |    | (39,384)    | 100%       |
| 6 | Housing Security (not including EHAP)             | 48,166,34      | 13    | 44,797,210         |    | 43,487,274               |    | 1,309,936   | 90%        |
| 7 | Small Business                                    | 52,456,28      | 33    | 52,456,283         |    | 51,814,585               |    | 641,698     | 99%        |
| 8 | Digital Inclusion                                 | 18,897,54      | 16    | 18,897,546         |    | 17,080,325               |    | 1,817,221   | 90%        |
|   | Sub-total                                         | \$ 341,359,47  | 0 \$  | 335,063,260        | \$ | 326,007,465              | \$ | 9,055,796   | 96%        |
|   | Other CARES/CRRSA Programs                        |                |       |                    |    |                          |    |             |            |
|   | Airport                                           | \$ 55,128,69   | 94 \$ | 43,399,404         | \$ | 43,399,404               | \$ | -           | 79%        |
|   | Child Care Services Program                       | 41,994,90      | )3    | 41,994,903         |    | 41,994,903               |    | -           | 100%       |
|   | Public Safety                                     | 5,515,13       | 36    | 4,688,869          |    | 4,601,362                |    | 87,507      | 83%        |
|   | Head Start and Early Head Start                   | 3,950,60       | 00    | 2,936,729          |    | 3,019,890                |    | (83,161)    | 76%        |
|   | Senior Nutrition                                  | 1,323,06       |       | 1,323,060          |    | 1,323,060                |    | -           | 100%       |
| 9 | Health                                            | 17,631,58      | 34    | 10,352,904         |    | 9,057,942                |    | 1,294,962   | 51%        |
|   | Other                                             | 291,52         | 26    | 291,526            |    | 291,526                  |    | -           | 100%       |
|   | Sub-total                                         | \$ 125,835,50  | 3 \$  | 104,987,394        | \$ | 103,688,086              | \$ | 1,299,308   | 82%        |
|   | Total Expenditures                                | \$ 732,927,70  | 6 \$  | 690,347,477        | \$ | 668,208,272              | \$ | 22,139,206  | 91%        |

# COVID-19 Emergency & Recovery & Resiliency Plan December 2022 Financial Report

| COVID-19 Testing Task Force   10,825,799   10,825,799   9,177,603   1,648,196   85%   COVID-19 Main COVID Hothine   62,411   62,411   62,411   62,411   62,411   62,411   62,411   62,411   62,411   62,411   62,411   62,411   62,411   62,411   62,411   62,411   62,411   62,411   62,411   62,411   62,411   62,411   62,411   62,411   62,411   62,411   62,411   62,411   62,411   62,411   62,411   62,411   62,411   62,411   62,411   62,411   62,411   62,411   62,411   62,411   62,411   62,411   62,411   62,411   62,411   62,411   62,411   62,411   62,411   62,411   62,411   62,411   62,411   62,411   62,411   62,411   62,411   62,411   62,411   62,411   62,411   62,411   62,411   62,411   62,411   62,411   62,411   62,411   62,411   62,411   62,411   62,411   62,411   62,411   62,411   62,411   62,411   62,411   62,411   62,411   62,411   62,411   62,411   62,411   62,411   62,411   62,411   62,411   62,411   62,411   62,411   62,411   62,411   62,411   62,411   62,411   62,411   62,411   62,411   62,411   62,411   62,411   62,411   62,411   62,411   62,411   62,411   62,411   62,411   62,411   62,411   62,411   62,411   62,411   62,411   62,411   62,411   62,411   62,411   62,411   62,411   62,411   62,411   62,411   62,411   62,411   62,411   62,411   62,411   62,411   62,411   62,411   62,411   62,411   62,411   62,411   62,411   62,411   62,411   62,411   62,411   62,411   62,411   62,411   62,411   62,411   62,411   62,411   62,411   62,411   62,411   62,411   62,411   62,411   62,411   62,411   62,411   62,411   62,411   62,411   62,411   62,411   62,411   62,411   62,411   62,411   62,411   62,411   62,411   62,411   62,411   62,411   62,411   62,411   62,411   62,411   62,411   62,411   62,411   62,411   62,411   62,411   62,411   62,411   62,411   62,411   62,411   62,411   62,411   62,411   62,411   62,411   62,411   62,411   62,411   62,411   62,411   62,411   62,411   62,411   62,411   62,411   62,411   62,411   62,411   62,411   62,411   62,411   62,411   62,411   62,411   62,411   62,411   62,411   62                                                                                                                                                                                                                                     |                                                                                      |       |    | Budget             |    | Plan thru<br>December |    | Actuals thru<br>December |    | Variance  | %<br>Spent           |
|------------------------------------------------------------------------------------------------------------------------------------------------------------------------------------------------------------------------------------------------------------------------------------------------------------------------------------------------------------------------------------------------------------------------------------------------------------------------------------------------------------------------------------------------------------------------------------------------------------------------------------------------------------------------------------------------------------------------------------------------------------------------------------------------------------------------------------------------------------------------------------------------------------------------------------------------------------------------------------------------------------------------------------------------------------------------------------------------------------------------------------------------------------------------------------------------------------------------------------------------------------------------------------------------------------------------------------------------------------------------------------------------------------------------------------------------------------------------------------------------------------------------------------------------------------------------------------------------------------------------------------------------------------------------------------------------------------------------------------------------------------------------------------------------------------------------------------------------------------------------------------------------------------------------------------------------------------------------------------------------------------------------------------------------------------------------------------------------------------------------------------------------------------------------------------------------------------------------------------------------------------------------------------------------------------------------------------------------------------------|--------------------------------------------------------------------------------------|-------|----|--------------------|----|-----------------------|----|--------------------------|----|-----------|----------------------|
| COVID-19 Project Management                                                                                                                                                                                                                                                                                                                                                                                                                                                                                                                                                                                                                                                                                                                                                                                                                                                                                                                                                                                                                                                                                                                                                                                                                                                                                                                                                                                                                                                                                                                                                                                                                                                                                                                                                                                                                                                                                                                                                                                                                                                                                                                                                                                                                                                                                                                                      |                                                                                      |       |    |                    |    |                       |    |                          |    |           |                      |
| COVID-19 Testing Task Force   10,825,799   10,825,799   9,177,603   1,648,196   85%   COVID-19 Main COVID Hotline   62,411   62,411   62,411   62,411   62,411   62,411   62,411   62,411   62,411   62,411   62,411   62,411   62,411   62,411   62,411   7.   100%   COVID-19 Media Relations & Communication   3,133,218   3,133,218   2,339,604   843,614   73%   COVID-19 Community Health & Prevention   403,092   403,092   403,092   - 100%   COVID-19 Community Health & Prevention   603,093   603,093   603,093   - 100%   COVID-19 Provider Hotline   47,624   47,624   47,624   47,624   - 100%   COVID-19 Provider Relations & Epi Hotline   105,839   105,839   105,839   105,839   105,839   105,839   105,839   105,839   105,839   105,839   105,839   105,839   105,839   105,839   105,839   105,839   105,839   105,839   105,839   105,839   105,839   105,839   105,839   105,839   105,839   105,839   105,839   105,839   105,839   105,839   105,839   105,839   105,839   105,839   105,839   105,839   105,839   105,839   105,839   105,839   105,839   105,839   105,839   105,839   105,839   105,839   105,839   105,839   105,839   105,839   105,839   105,839   105,839   105,839   105,839   105,839   105,839   105,839   105,839   105,839   105,839   105,839   105,839   105,839   105,839   105,839   105,839   105,839   105,839   105,839   105,839   105,839   105,839   105,839   105,839   105,839   105,839   105,839   105,839   105,839   105,839   105,839   105,839   105,839   105,839   105,839   105,839   105,839   105,839   105,839   105,839   105,839   105,839   105,839   105,839   105,839   105,839   105,839   105,839   105,839   105,839   105,839   105,839   105,839   105,839   105,839   105,839   105,839   105,839   105,839   105,839   105,839   105,839   105,839   105,839   105,839   105,839   105,839   105,839   105,839   105,839   1                                                                                                                                                                                                                                     | Metro Health Department                                                              |       |    |                    |    |                       |    |                          |    |           |                      |
| COVID-19 Main COVID Hotline                                                                                                                                                                                                                                                                                                                                                                                                                                                                                                                                                                                                                                                                                                                                                                                                                                                                                                                                                                                                                                                                                                                                                                                                                                                                                                                                                                                                                                                                                                                                                                                                                                                                                                                                                                                                                                                                                                                                                                                                                                                                                                                                                                                                                                                                                                                                      | COVID-19 Project Management                                                          |       | \$ | 4,666,446          | \$ | 4,666,446             | \$ | 4,633,771                | \$ | 32,674    | 99%                  |
| COVID-19 Media Relations & Communication   3,183,218   3,183,218   2,339,604   843,614   73%   COVID-19 Community Health & Prevention   403,092   403,092   403,092   - 100%   COVID-19 Community Health & Prevention   403,093   603,093   603,093   - 100%   COVID-19 COVID-19 COVID Case Investigation Team   12,278,616   12,278,616   8,152,169   4,126,447   66%   COVID-19 Contact Tracing   799,069   789,332   9,736   99%   COVID-19 Congregate Settings   810,651   810,651   807,438   3,213   100%   COVID-19 Provider Relations & Epi Hotline   47,624   47,624   47,624   - 100%   COVID-19 Provider Relations & Epi Hotline   105,839   105,839   105,839   105,839   105,839   105,839   105,839   105,839   105,839   105,839   105,839   105,839   105,839   105,839   105,839   105,839   105,839   105,839   105,839   105,839   105,839   105,839   105,839   105,839   105,839   105,839   105,839   105,839   105,839   105,839   105,839   105,839   105,839   105,839   105,839   105,839   105,839   105,839   105,839   105,839   105,839   105,839   105,839   105,839   105,839   105,839   105,839   105,839   105,839   105,839   105,839   105,839   105,839   105,839   105,839   105,839   105,839   105,839   105,839   105,839   105,839   105,839   105,839   105,839   105,839   105,839   105,839   105,839   105,839   105,839   105,839   105,839   105,839   105,839   105,839   105,839   105,839   105,839   105,839   105,839   105,839   105,839   105,839   105,839   105,839   105,839   105,839   105,839   105,839   105,839   105,839   105,839   105,839   105,839   105,839   105,839   105,839   105,839   105,839   105,839   105,839   105,839   105,839   105,839   105,839   105,839   105,839   105,839   105,839   105,839   105,839   105,839   105,839   105,839   105,839   105,839   105,839   105,839   105,839   105,839   105,839   105,839   105,839   105,839   105,839   105,839   105,839   105,839   105,839   105,839   105,839   105,839   105,839   105,839   105,839   105,839   105,839   105,839   105,839   105,839   105,839   105,839   10                                                                                                                                                                                                                                     | <u> </u>                                                                             |       |    |                    |    |                       |    |                          |    | 1,648,196 | 85%                  |
| COVID-19 Community Health & Prevention COVID-19 Data Management 603,093 603,093 603,093 603,093 603,093 603,093 603,093 603,093 603,093 603,093 603,093 603,093 603,093 603,093 603,093 603,093 603,093 603,093 603,093 603,093 603,093 603,093 603,093 603,093 603,093 603,093 603,093 603,093 603,093 603,093 603,093 603,093 603,093 603,093 603,093 603,093 603,093 603,093 603,093 603,093 603,093 603,093 603,093 603,093 603,093 603,093 603,093 603,093 603,093 603,093 603,093 603,093 603,093 603,093 603,093 603,093 603,093 603,093 603,093 603,093 603,093 603,093 603,093 603,093 603,093 603,093 603,093 603,093 603,093 603,093 603,093 603,093 603,093 603,093 603,093 603,093 603,093 603,093 603,093 603,093 603,093 603,093 603,093 603,093 603,093 603,093 603,093 603,093 603,093 603,093 603,093 603,093 603,093 603,093 603,093 603,093 603,093 603,093 603,093 603,093 603,093 603,093 603,093 603,093 603,093 603,093 603,093 603,093 603,093 603,093 603,093 603,093 603,093 603,093 603,093 603,093 603,093 603,093 603,093 603,093 603,093 603,093 603,093 603,093 603,093 603,093 603,093 603,093 603,093 603,093 603,093 603,093 603,093 603,093 603,093 603,093 603,093 603,093 603,093 603,093 603,093 603,093 603,093 603,093 603,093 603,093 603,093 603,093 603,093 603,093 603,093 603,093 603,093 603,093 603,093 603,093 603,093 603,093 603,093 603,093 603,093 603,093 603,093 603,093 603,093 603,093 603,093 603,003 603,003 603,003 603,003 603,003 603,003 603,003 603,003 603,003 603,003 603,003 603,003 603,003 603,003 603,003 603,003 603,003 603,003 603,003 603,003 603,003 603,003 603,003 603,003 603,003 603,003 603,003 603,003 603,003 603,003 603,003 603,003 603,003 603,003 603,003 603,003 603,003 603,003 603,003 603,003 603,003 603,003 603,003 603,003 603,003 603,003 603,003 603,003 603,003 603,003 603,003 603,003 603,003 603,003 603,003 603,003 603,003 603,003 603,003 603,003 603,003 603,003 603,003 603,003 603,003 603,003 603,003 603,003 603,003 603,003 603,003 603,003 603,003 603,003 603,003 603,003 603,003 603,003 603,003 603,003 603,00                                                                                                                                                                                                                                   |                                                                                      |       |    | •                  |    | •                     |    | · ·                      |    | -         | 100%                 |
| COVID-19 Data Management 603,093 603,093 603,093 - 100% COVID-19 COVID Case Investigation Team 12,278,616 12,278,616 12,278,616 8,152,169 4,126,447 65% COVID-19 COVID Case Investigation Team 12,278,616 12,278,616 12,278,616 8,152,169 4,126,447 65% COVID-19 Contract Tracing 799,069 799,069 789,332 9,736 99% COVID-19 Congregate Settings 810,651 810,651 807,438 3,213 100% COVID-19 Provider Hotline 105,839 110,839 105,839 - 100% COVID-19 Provider Relations & Epi Hotline 105,839 105,839 105,839 - 100% COVID-19 Provider Relations & Epi Hotline 105,839 105,839 - 100% COVID-19 PREP Support 172,875 172,875 138,129 34,746 80% COVID-19 Mesevarch 434,128 434,128 434,128 434,128 - 100% COVID-19 Mass Vaccination Clinic 489,528 489,528 10,177 479,351 2% Total \$ 34,882,389 \$ 34,882,389 \$ 27,704,411 \$ 7,177,978 79% COVID-19 Mass Vaccination Equipment \$ 76,880 \$ 76,880 \$ 76,880 \$ 76,880 \$ 7,100% COVID-19 Mass Vaccination Equipment 300,853 300,853 300,853 - 100% MIH Equipment 300,051 300,051 300,051 - 100% MIH Equipment 300,051 300,051 300,051 - 100% MIH Equipment 300,051 300,051 300,051 - 100% COVID-19 Mass Vaccinations 10,067 1,067 1,067 1,067 - 1,067 - 1,067 1,067 1,067 1,067 - 1,067 1,067 1,067 1,067 1,067 1,067 1,067 1,067 1,067 1,067 1,067 1,067 1,067 1,067 1,067 1,067 1,067 1,067 1,067 1,067 1,067 1,067 1,067 1,067 1,067 1,067 1,067 1,067 1,067 1,067 1,067 1,067 1,067 1,067 1,067 1,067 1,067 1,067 1,067 1,067 1,067 1,067 1,067 1,067 1,067 1,067 1,067 1,067 1,067 1,067 1,067 1,067 1,067 1,067 1,067 1,067 1,067 1,067 1,067 1,067 1,067 1,067 1,067 1,067 1,067 1,067 1,067 1,067 1,067 1,067 1,067 1,067 1,067 1,067 1,067 1,067 1,067 1,067 1,067 1,067 1,067 1,067 1,067 1,067 1,067 1,067 1,067 1,067 1,067 1,067 1,067 1,067 1,067 1,067 1,067 1,067 1,067 1,067 1,067 1,067 1,067 1,067 1,067 1,067 1,067 1,067 1,067 1,067 1,067 1,067 1,067 1,067 1,067 1,067 1,067 1,067 1,067 1,067 1,067 1,067 1,067 1,067 1,067 1,067 1,067 1,067 1,067 1,067 1,067 1,067 1,067 1,067 1,067 1,067 1,067 1,067 1,067 1,067 1,067 1,067 1,067 1,067 1,067 1,067 1                                                                                                                                                                                                                          |                                                                                      |       |    |                    |    | , ,                   |    | , ,                      |    | 843,614   | 73%                  |
| COVID-19 COVID Case Investigation Team                                                                                                                                                                                                                                                                                                                                                                                                                                                                                                                                                                                                                                                                                                                                                                                                                                                                                                                                                                                                                                                                                                                                                                                                                                                                                                                                                                                                                                                                                                                                                                                                                                                                                                                                                                                                                                                                                                                                                                                                                                                                                                                                                                                                                                                                                                                           | •                                                                                    |       |    | •                  |    | •                     |    | •                        |    | -         |                      |
| COVID-19 Contact Tracing 799,069 789,069 789,332 9,736 99% COVID-19 Congregate Settings 810,651 810,651 810,651 807,438 3,213 100% COVID-19 Provider Hotline 47,624 47,624 47,624 - 100% COVID-19 Provider Relations & Epi Hotline 105,839 105,839 105,839 - 100% COVID-19 Provider Relations & Epi Hotline 172,875 172,875 138,129 34,746 80% COVID-19 PREP Support 434,128 434,128 434,128 434,128 - 100% COVID-19 Mass Vaccination Clinic 489,528 489,528 10,177 479,351 2% Total \$ 34,882,389 \$ 34,882,389 \$ 27,704,411 \$ 7,177,978 79% COVID-19 Mass Vaccination Clinic 489,528 489,528 10,177 479,351 2% COVID-19 Mass Vaccination Clinic 489,528 489,528 10,177 479,351 2% COVID-19 Mass Vaccination Clinic 489,528 489,528 10,177 479,351 2% COVID-19 Mass Vaccination Clinic 50,000 Covid Cov                                                                                                                                                                                                                               | 5                                                                                    |       |    | •                  |    | •                     |    | · ·                      |    |           | 100%                 |
| COVID-19 Congregate Settings                                                                                                                                                                                                                                                                                                                                                                                                                                                                                                                                                                                                                                                                                                                                                                                                                                                                                                                                                                                                                                                                                                                                                                                                                                                                                                                                                                                                                                                                                                                                                                                                                                                                                                                                                                                                                                                                                                                                                                                                                                                                                                                                                                                                                                                                                                                                     | o o                                                                                  |       |    |                    |    | , ,                   |    | , ,                      |    | • •       |                      |
| COVID-19 Provider Hotline                                                                                                                                                                                                                                                                                                                                                                                                                                                                                                                                                                                                                                                                                                                                                                                                                                                                                                                                                                                                                                                                                                                                                                                                                                                                                                                                                                                                                                                                                                                                                                                                                                                                                                                                                                                                                                                                                                                                                                                                                                                                                                                                                                                                                                                                                                                                        | <u> </u>                                                                             |       |    | •                  |    | /                     |    | •                        |    | •         |                      |
| COVID-19 Provider Relations & Epi Hotline  105,839 105,839 105,839 105,839 105,839 105,839 105,839 105,839 105,839 105,839 105,839 105,839 105,839 105,839 105,839 105,839 105,839 105,839 105,839 105,839 105,839 105,839 105,839 105,839 105,839 105,839 105,839 105,839 105,839 105,839 105,839 105,839 105,839 105,839 105,839 105,839 105,839 105,839 105,839 105,839 105,839 105,839 105,839 105,839 105,839 105,839 105,839 105,839 105,839 105,839 105,839 105,839 105,839 105,839 105,839 105,839 105,839 105,839 105,839 105,839 105,839 105,839 105,839 105,839 105,839 105,839 105,839 105,839 105,839 105,839 105,839 105,839 105,839 105,839 105,839 105,839 105,839 105,839 105,839 105,839 105,839 105,839 105,839 105,839 105,839 105,839 105,839 105,839 105,839 105,839 105,839 105,839 105,839 105,839 105,839 105,839 105,839 105,839 105,839 105,839 105,839 105,839 105,839 105,839 105,839 105,839 105,839 105,839 105,839 105,839 105,839 105,839 105,839 105,839 105,839 105,839 105,839 105,839 105,839 105,839 105,839 105,839 105,839 105,839 105,839 105,839 105,839 105,839 105,839 100,851 100,851 100,851 100,851 100,851 100,851 100,851 100,851 100,851 100,851 100,851 100,851 100,851 100,851 100,851 100,851 100,851 100,851 100,851 100,851 100,851 100,851 100,851 100,851 100,851 100,851 100,851 100,851 100,851 100,851 100,851 100,851 100,851 100,851 100,851 100,851 100,851 100,851 100,851 100,851 100,851 100,851 100,851 100,851 100,851 100,851 100,851 100,851 100,851 100,851 100,851 100,851 100,851 100,851 100,851 100,851 100,851 100,851 100,851 100,851 100,851 100,851 100,851 100,851 100,851 100,851 100,851 100,851 100,851 100,851 100,851 100,851 100,851 100,851 100,851 100,851 100,851 100,851 100,851 100,851 100,851 100,851 100,851 100,851 100,851 100,851 100,851 100,851 100,851 100,851 100,851 100,851 100,851 100,851 100,851 100,851 100,851 100,851 100,851 100,851 100,851 100,851 100,851 100,851 100,851 100,851 100,851 100,851 100,851 100,851 100,851 100,851 100,851 100,851 100,851 100,851 100,851 100,851 100,851 100,851 100,851 100                                                                                                                                                                                                                                   |                                                                                      |       |    | •                  |    | •                     |    | · ·                      |    | 3,213     |                      |
| COVID-19 PHEP Support COVID-19 Research 434,128 434,128 434,128 434,128 434,128 434,128 434,128  Total \$ 34,882,389 \$ 10,177 479,351 2%  HEALTH IMPLEMENTATION PLAN Fire Department Decontamination Equipment \$ 76,880 \$ 76,880 \$ 76,880 \$ 7,880 \$ 7,880 \$ 100%  HEALTH Limplement Decontamination Equipment \$ 76,880 \$ 76,880 \$ 7,880 \$ 7,880 \$ 7,880 \$ 1,880,853 \$ 1,087 \$ 1,087 \$ 1,087 \$ 1,087 \$ 1,087 \$ 1,087 \$ 1,087 \$ 1,087 \$ 1,087 \$ 1,087 \$ 1,087 \$ 1,087 \$ 1,087 \$ 1,087 \$ 1,087 \$ 1,087 \$ 1,087 \$ 1,087 \$ 1,087 \$ 1,087 \$ 1,087 \$ 1,087 \$ 1,087 \$ 1,087 \$ 1,087 \$ 1,087 \$ 1,087 \$ 1,087 \$ 1,087 \$ 1,087 \$ 1,087 \$ 1,087 \$ 1,087 \$ 1,087 \$ 1,087 \$ 1,087 \$ 1,087 \$ 1,087 \$ 1,087 \$ 1,087 \$ 1,087 \$ 1,087 \$ 1,087 \$ 1,087 \$ 1,087 \$ 1,087 \$ 1,087 \$ 1,087 \$ 1,087 \$ 1,087 \$ 1,087 \$ 1,087 \$ 1,087 \$ 1,087 \$ 1,087 \$ 1,087 \$ 1,087 \$ 1,087 \$ 1,087 \$ 1,087 \$ 1,087 \$ 1,087 \$ 1,087 \$ 1,087 \$ 1,087 \$ 1,087 \$ 1,087 \$ 1,087 \$ 1,087 \$ 1,087 \$ 1,087 \$ 1,087 \$ 1,087 \$ 1,087 \$ 1,087 \$ 1,087 \$ 1,087 \$ 1,087 \$ 1,087 \$ 1,087 \$ 1,087 \$ 1,087 \$ 1,087 \$ 1,087 \$ 1,087 \$ 1,087 \$ 1,087 \$ 1,087 \$ 1,087 \$ 1,087 \$ 1,087 \$ 1,087 \$ 1,087 \$ 1,087 \$ 1,087 \$ 1,087 \$ 1,087 \$ 1,087 \$ 1,087 \$ 1,087 \$ 1,087 \$ 1,087 \$ 1,087 \$ 1,087 \$ 1,087 \$ 1,087 \$ 1,087 \$ 1,087 \$ 1,087 \$ 1,087 \$ 1,087 \$ 1,087 \$ 1,087 \$ 1,087 \$ 1,087 \$ 1,087 \$ 1,087 \$ 1,087 \$ 1,087 \$ 1,087 \$ 1,087 \$ 1,087 \$ 1,087 \$ 1,087 \$ 1,087 \$ 1,087 \$ 1,087 \$ 1,087 \$ 1,087 \$ 1,087 \$ 1,087 \$ 1,087 \$ 1,087 \$ 1,087 \$ 1,087 \$ 1,087 \$ 1,087 \$ 1,087 \$ 1,087 \$ 1,087 \$ 1,087 \$ 1,087 \$ 1,087 \$ 1,087 \$ 1,087 \$ 1,087 \$ 1,087 \$ 1,087 \$ 1,087 \$ 1,087 \$ 1,087 \$ 1,087 \$ 1,087 \$ 1,087 \$ 1,087 \$ 1,087 \$ 1,087 \$ 1,087 \$ 1,087 \$ 1,087 \$ 1,087 \$ 1,087 \$ 1,087 \$ 1,087 \$ 1,087 \$ 1,087 \$ 1,087 \$ 1,087 \$ 1,087 \$ 1,087 \$ 1,087 \$ 1,087 \$ 1,087 \$ 1,087 \$ 1,087 \$ 1,087 \$ 1,087 \$ 1,087 \$ 1,087 \$ 1,087 \$ 1,087 \$ 1,087 \$ 1,087 \$ 1,087 \$ 1,087 \$ 1,087 \$ 1,087 \$ 1,087 \$ 1,087 \$ 1,087 \$ 1,087 \$ 1,087 \$ 1,087 \$ 1,087 \$ 1,087 \$ 1,087 \$ 1,087 \$ 1,087 \$ 1,087 \$ 1,087 \$ 1,087 \$ 1,087 \$ 1,087 \$ 1,087 \$ 1,087 \$ 1,087 \$ 1,087 \$ 1,087 \$ 1,087 \$ 1,087 \$ 1,087 \$ 1 |                                                                                      |       |    | •                  |    | •                     |    | •                        |    | -         |                      |
| COVID-19 Research COVID-19 Mass Vaccination Clinic  Total \$ 34,128   434,128   434,128   10,177   479,351   2%  Total \$ 34,882,389 \$ 34,882,389 \$ 27,704,411 \$ 7,177,978   79%  HEALTH IMPLEMENTATION PLAN Fire Department  Decontamination Equipment \$ 76,880 \$ 76,880 \$ 76,880 \$ - 100% Fire & EMS Vehicle Equipment   300,853   300,853   300,853   - 100%  MIH Equipment   300,051   300,051   300,051   - 100%  MIH Equipment   301,305   301,305   301,305   - 100%  SAFD First Responder Payroll   3,737,838   3,737,838   3,737,838   - 100%  Testing Mobile Unit   614,346   614,346   614,346   - 100%  Total \$ 5,332,360 \$ 5,332,360 \$ 5,332,360 \$ - 100%  COVID-19 VACCINATION PLAN Fire & Metro Health Department  COVID-19 Mass Vaccinations   \$ 13,025,987 \$ 11,916,518 \$ 10,888,537 \$ 1,027,981   84%  Mobile Vaccinations   \$ 13,025,987 \$ 11,916,738   10,217,932   (41,194)   42%  Homebound Vaccinations   \$ 4,328,329   4,294,083   1,388,698   2,905,385   32%  Total \$ 41,823,250 \$ 26,387,339 \$ 22,495,167 \$ 3,892,172   54%  SA FORWARD  Metro Health Department  City Tower 5th Floor Build Out \$ 5,897,583 \$ 5,897,583 \$ 5,897,583 \$ - 100%                                                                                                                                                                                                                                                                                                                                                                                                                                                                                                                                                                                                                                                                                                                                                                                                                                                                                                                                                                                                                                                                                                                                                               | COVID-19 Provider Relations & Epi Hotline                                            |       |    | •                  |    | •                     |    | •                        |    | -         |                      |
| COVID-19 Mass Vaccination Clinic   489,528                                                                                                                                                                                                                                                                                                                                                                                                                                                                                                                                                                                                                                                                                                                                                                                                                                                                                                                                                                                                                                                                                                                                                                                                                                                                                                                                                                                                                                                                                                                                                                                                                                                                                                                                                                                                                                                                                                                                                                                                                                                                                                                                                                                                                                                                                                                       | • •                                                                                  |       |    | •                  |    | •                     |    | · ·                      |    | 34,746    | 80%                  |
| Total   \$ 34,882,389   \$ 34,882,389   \$ 27,704,411   \$ 7,177,978   79%                                                                                                                                                                                                                                                                                                                                                                                                                                                                                                                                                                                                                                                                                                                                                                                                                                                                                                                                                                                                                                                                                                                                                                                                                                                                                                                                                                                                                                                                                                                                                                                                                                                                                                                                                                                                                                                                                                                                                                                                                                                                                                                                                                                                                                                                                       |                                                                                      |       |    | •                  |    | •                     |    | •                        |    |           |                      |
| ### HEALTH IMPLEMENTATION PLAN   Fire Department                                                                                                                                                                                                                                                                                                                                                                                                                                                                                                                                                                                                                                                                                                                                                                                                                                                                                                                                                                                                                                                                                                                                                                                                                                                                                                                                                                                                                                                                                                                                                                                                                                                                                                                                                                                                                                                                                                                                                                                                                                                                                                                                                                                                                                                                                                                 | COVID-19 Mass Vaccination Clinic                                                     |       |    |                    |    |                       |    |                          |    |           | -                    |
| Pire   Department                                                                                                                                                                                                                                                                                                                                                                                                                                                                                                                                                                                                                                                                                                                                                                                                                                                                                                                                                                                                                                                                                                                                                                                                                                                                                                                                                                                                                                                                                                                                                                                                                                                                                                                                                                                                                                                                                                                                                                                                                                                                                                                                                                                                                                                                                                                                                |                                                                                      | Total | Ş  | 34,882,389         | Ş  | 34,882,389            | Ş  | 27,704,411               | Ş  | 7,177,978 | 79%                  |
| Protective Personnel Equipment 301,305 301,305 301,305 - 100% SAFD First Responder Payroll 3,737,838 3,737,838 3,737,838 - 100% Testing Mobile Unit 614,346 614,346 614,346 614,346 - 100% Total \$ 5,332,360 \$ 5,332,360 \$ - 100% COVID-19 VACCINATION PLAN Fire & Metro Health Department COVID-19 Mass Vaccinations \$ 13,025,987 \$ 11,916,518 \$ 10,888,537 \$ 1,027,981 84% Mobile Vaccinations \$ 24,468,934 10,176,738 10,217,932 (41,194) 42% Homebound Vaccinations 4,328,329 4,294,083 1,388,698 2,905,385 32% Total \$ 41,823,250 \$ 26,387,339 \$ 22,495,167 \$ 3,892,172 54% SA FORWARD Metro Health Department City Tower 5th Floor Build Out \$ 5,897,583 \$ 5,897,583 \$ 5,897,583 \$ - 100% City Tower 5th Floor Build Out                                                                                                                                                                                                                                                                                                                                                                                                                                                                                                                                                                                                                                                                                                                                                                                                                                                                                                                                                                                                                                                                                                                                                                                                                                                                                                                                                                                                                                                                                                                                                                                                                   | Fire Department Decontamination Equipment Fire & EMS Vehicle Equipment MIH Equipment |       | \$ | 300,853<br>300,051 | \$ | 300,853<br>300,051    | \$ | 300,853<br>300,051       | \$ | :         | 100%<br>100%<br>100% |
| SAFD First Responder Payroll  Testing Mobile Unit  614,346 614,346 614,346 614,346 614,346 614,346 614,346 614,346 614,346 614,346 614,346 614,346 614,346 614,346 614,346 614,346 614,346 614,346 614,346 614,346 614,346 614,346 614,346 614,346 614,346 614,346 614,346 614,346 614,346 614,346 614,346 614,346 614,346 614,346 614,346 614,346 614,346 614,346 614,346 614,346 614,346 614,346 614,346 614,346 614,346 614,346 614,346 614,346 614,346 614,346 614,346 614,346 614,346 614,346 614,346 614,346 614,346 614,346 614,346 614,346 614,346 614,346 614,346 614,346 614,346 614,346 614,346 614,346 614,346 614,346 614,346 614,346 614,346 614,346 614,346 614,346 614,346 614,346 614,346 614,346 614,346 614,346 614,346 614,346 614,346 614,346 614,346 614,346 614,346 614,346 614,346 614,346 614,346 614,346 614,346 614,346 614,346 614,346 614,346 614,346 614,346 614,346 614,346 614,346 614,346 614,346 614,346 614,346 614,346 614,346 614,346 614,346 614,346 614,346 614,346 614,346 614,346 614,346 614,346 614,346 614,346 614,346 614,346 614,346 614,346 614,346 614,346 614,346 614,346 614,346 614,346 614,346 614,346 614,346 614,346 614,346 614,346 614,346 614,346 614,346 614,346 614,346 614,346 614,346 614,346 614,346 614,346 614,346 614,346 614,346 614,346 614,346 614,346 614,346 614,346 614,346 614,346 614,346 614,346 614,346 614,346 614,346 614,346 614,346 614,346 614,346 614,346 614,346 614,346 614,346 614,346 614,346 614,346 614,346 614,346 614,346 614,346 614,346 614,346 614,346 614,346 614,346 614,346 614,346 614,346 614,346 614,346 614,346 614,346 614,346 614,346 614,346 614,346 614,346 614,346 614,346 614,346 614,346 614,346 614,346 614,346 614,346 614,346 614,346 614,346 614,346 614,346 614,346 614,346 614,346 614,346 614,346 614,346 614,346 614,346 614,346 614,346 614,346 614,346 614,346 614,346 614,346 614,346 614,346 614,346 614,346 614,346 614,346 614,346 614,346 614,346 614,346 614,346 614,346 614,346 614,346 614,346 614,346 614,346 614,346 614,346 614,346 614,346 614,346 614,346 614,346 614,346 614,346 614,346 614                                                                                                                                                                                                                                   |                                                                                      |       |    | •                  |    | •                     |    | •                        |    | -         |                      |
| Testing Mobile Unit 614,346 614,346 614,346 - 100%  Total \$ 5,332,360 \$ 5,332,360 \$ - 100%  COVID-19 VACCINATION PLAN  Fire & Metro Health Department  COVID-19 Mass Vaccinations \$ 13,025,987 \$ 11,916,518 \$ 10,888,537 \$ 1,027,981 84%  Mobile Vaccinations 24,468,934 10,176,738 10,217,932 (41,194) 42%  Homebound Vaccinations 4,328,329 4,294,083 1,388,698 2,905,385 32%  Total \$ 41,823,250 \$ 26,387,339 \$ 22,495,167 \$ 3,892,172 54%  SA FORWARD  Metro Health Department  City Tower 5th Floor Build Out \$ 5,897,583 \$ 5,897,583 \$ - 100%                                                                                                                                                                                                                                                                                                                                                                                                                                                                                                                                                                                                                                                                                                                                                                                                                                                                                                                                                                                                                                                                                                                                                                                                                                                                                                                                                                                                                                                                                                                                                                                                                                                                                                                                                                                                | ·                                                                                    |       |    | •                  |    | •                     |    | •                        |    | -         |                      |
| Total \$ 5,332,360 \$ 5,332,360 \$ - 100%  COVID-19 VACCINATION PLAN  Fire & Metro Health Department  COVID-19 Mass Vaccinations \$ 13,025,987 \$ 11,916,518 \$ 10,888,537 \$ 1,027,981 84%  Mobile Vaccinations \$ 24,468,934 10,176,738 10,217,932 (41,194) 42%  Homebound Vaccinations \$ 4,328,329 4,294,083 1,388,698 2,905,385 32%  Total \$ 41,823,250 \$ 26,387,339 \$ 22,495,167 \$ 3,892,172 54%  SA FORWARD  Metro Health Department  City Tower 5th Floor Build Out \$ 5,897,583 \$ 5,897,583 \$ - 100%                                                                                                                                                                                                                                                                                                                                                                                                                                                                                                                                                                                                                                                                                                                                                                                                                                                                                                                                                                                                                                                                                                                                                                                                                                                                                                                                                                                                                                                                                                                                                                                                                                                                                                                                                                                                                                              |                                                                                      |       |    |                    |    |                       |    |                          |    |           |                      |
| COVID-19 VACCINATION PLAN  Fire & Metro Health Department  COVID-19 Mass Vaccinations \$ 13,025,987 \$ 11,916,518 \$ 10,888,537 \$ 1,027,981 84% Mobile Vaccinations 24,468,934 10,176,738 10,217,932 (41,194) 42% Homebound Vaccinations 4,328,329 4,294,083 1,388,698 2,905,385 32% Total \$ 41,823,250 \$ 26,387,339 \$ 22,495,167 \$ 3,892,172 54%  SA FORWARD  Metro Health Department  City Tower 5th Floor Build Out \$ 5,897,583 \$ 5,897,583 \$ - 100%                                                                                                                                                                                                                                                                                                                                                                                                                                                                                                                                                                                                                                                                                                                                                                                                                                                                                                                                                                                                                                                                                                                                                                                                                                                                                                                                                                                                                                                                                                                                                                                                                                                                                                                                                                                                                                                                                                  | Testing Mobile Unit                                                                  |       |    | •                  | _  |                       |    | •                        | _  |           |                      |
| Fire & Metro Health Department  COVID-19 Mass Vaccinations \$ 13,025,987 \$ 11,916,518 \$ 10,888,537 \$ 1,027,981 84% Mobile Vaccinations 24,468,934 10,176,738 10,217,932 (41,194) 42% Homebound Vaccinations 4,328,329 4,294,083 1,388,698 2,905,385 32% Total \$ 41,823,250 \$ 26,387,339 \$ 22,495,167 \$ 3,892,172 54% SA FORWARD Metro Health Department  City Tower 5th Floor Build Out \$ 5,897,583 \$ 5,897,583 \$ - 100%                                                                                                                                                                                                                                                                                                                                                                                                                                                                                                                                                                                                                                                                                                                                                                                                                                                                                                                                                                                                                                                                                                                                                                                                                                                                                                                                                                                                                                                                                                                                                                                                                                                                                                                                                                                                                                                                                                                               |                                                                                      | Total | Ş  | 5,332,360          | Ş  | 5,332,360             | Ş  | 5,332,360                | Ş  | -         | 100%                 |
| Mobile Vaccinations       24,468,934       10,176,738       10,217,932       (41,194)       42%         Homebound Vaccinations       4,328,329       4,294,083       1,388,698       2,905,385       32%         Total \$ 41,823,250 \$ 26,387,339 \$ 22,495,167 \$ 3,892,172         SA FORWARD         Metro Health Department         City Tower 5th Floor Build Out       \$ 5,897,583 \$ 5,897,583 \$ 5,897,583 \$ - 100%                                                                                                                                                                                                                                                                                                                                                                                                                                                                                                                                                                                                                                                                                                                                                                                                                                                                                                                                                                                                                                                                                                                                                                                                                                                                                                                                                                                                                                                                                                                                                                                                                                                                                                                                                                                                                                                                                                                                   |                                                                                      |       |    |                    |    |                       |    |                          |    |           |                      |
| Homebound Vaccinations 4,328,329 4,294,083 1,388,698 2,905,385 32%  Total \$ 41,823,250 \$ 26,387,339 \$ 22,495,167 \$ 3,892,172 54%  SA FORWARD  Metro Health Department  City Tower 5th Floor Build Out \$ 5,897,583 \$ 5,897,583 \$ - 100%                                                                                                                                                                                                                                                                                                                                                                                                                                                                                                                                                                                                                                                                                                                                                                                                                                                                                                                                                                                                                                                                                                                                                                                                                                                                                                                                                                                                                                                                                                                                                                                                                                                                                                                                                                                                                                                                                                                                                                                                                                                                                                                    | COVID-19 Mass Vaccinations                                                           |       | \$ | 13,025,987         | \$ | 11,916,518            | \$ | 10,888,537               | \$ | 1,027,981 | 84%                  |
| Total \$ 41,823,250 \$ 26,387,339 \$ 22,495,167 \$ 3,892,172 54%  SA FORWARD  Metro Health Department  City Tower 5th Floor Build Out \$ 5,897,583 \$ 5,897,583 \$ - 100%                                                                                                                                                                                                                                                                                                                                                                                                                                                                                                                                                                                                                                                                                                                                                                                                                                                                                                                                                                                                                                                                                                                                                                                                                                                                                                                                                                                                                                                                                                                                                                                                                                                                                                                                                                                                                                                                                                                                                                                                                                                                                                                                                                                        | Mobile Vaccinations                                                                  |       |    | 24,468,934         |    | 10,176,738            |    | 10,217,932               |    | (41,194)  | 42%                  |
| SA FORWARD  Metro Health Department  City Tower 5th Floor Build Out \$ 5,897,583 \$ 5,897,583 \$ - 100%                                                                                                                                                                                                                                                                                                                                                                                                                                                                                                                                                                                                                                                                                                                                                                                                                                                                                                                                                                                                                                                                                                                                                                                                                                                                                                                                                                                                                                                                                                                                                                                                                                                                                                                                                                                                                                                                                                                                                                                                                                                                                                                                                                                                                                                          | Homebound Vaccinations                                                               |       |    | 4,328,329          |    | 4,294,083             |    | 1,388,698                |    | 2,905,385 | 32%                  |
| Metro Health Department           City Tower 5th Floor Build Out         \$ 5,897,583 \$ 5,897,583 \$ - 100%                                                                                                                                                                                                                                                                                                                                                                                                                                                                                                                                                                                                                                                                                                                                                                                                                                                                                                                                                                                                                                                                                                                                                                                                                                                                                                                                                                                                                                                                                                                                                                                                                                                                                                                                                                                                                                                                                                                                                                                                                                                                                                                                                                                                                                                     |                                                                                      | Total | \$ | 41,823,250         | \$ | 26,387,339            | \$ | 22,495,167               | \$ | 3,892,172 | 54%                  |
|                                                                                                                                                                                                                                                                                                                                                                                                                                                                                                                                                                                                                                                                                                                                                                                                                                                                                                                                                                                                                                                                                                                                                                                                                                                                                                                                                                                                                                                                                                                                                                                                                                                                                                                                                                                                                                                                                                                                                                                                                                                                                                                                                                                                                                                                                                                                                                  | Metro Health Department                                                              |       | \$ | 5,897,583          | \$ | 5,897,583             | \$ | 5,897,583                | \$ |           | 100%                 |
|                                                                                                                                                                                                                                                                                                                                                                                                                                                                                                                                                                                                                                                                                                                                                                                                                                                                                                                                                                                                                                                                                                                                                                                                                                                                                                                                                                                                                                                                                                                                                                                                                                                                                                                                                                                                                                                                                                                                                                                                                                                                                                                                                                                                                                                                                                                                                                  | HIP Year 1                                                                           |       |    | 2,337,984          |    | 2,337,984             |    | 1,624,910                |    | 713,074   | 70%                  |
| Total \$ 8,235,567 \$ 8,235,567 \$ 7,522,493 \$ 713,074 91%                                                                                                                                                                                                                                                                                                                                                                                                                                                                                                                                                                                                                                                                                                                                                                                                                                                                                                                                                                                                                                                                                                                                                                                                                                                                                                                                                                                                                                                                                                                                                                                                                                                                                                                                                                                                                                                                                                                                                                                                                                                                                                                                                                                                                                                                                                      |                                                                                      | Total | \$ | 8,235,567          | \$ | 8,235,567             | \$ | 7,522,493                | \$ | 713,074   | 91%                  |