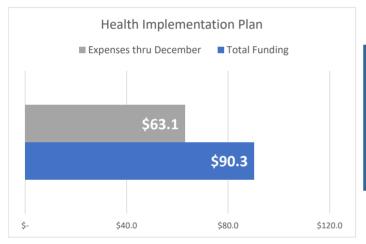

All financial data is from the City's financial management system. This is an unaudited financial report.

December 2022 Financial Report

|   |                                                   | Revised Budget | ı     | Plan thru December |    | Actuals thru<br>December |    | Variance    | %<br>Spent |
|---|---------------------------------------------------|----------------|-------|--------------------|----|--------------------------|----|-------------|------------|
|   | REVENUES BY FUNDING SOURCE                        |                |       |                    |    |                          |    |             |            |
|   | Coronavirus Relief Fund (CRF)                     | \$ 269,983,71  | .7 Ś  | 269,983,717        | Ś  | 269,983,717              | Ś  |             | 100%       |
| 1 | CRF Program Income                                | 729,56         |       | 729,561            | ~  | 1,568,433                | *  | 838,872     | 215%       |
| - | General Fund                                      | 140,160,34     |       | 140,160,344        |    | 140,160,344              |    | -           | 100%       |
|   | TIRZ                                              | 4,036,23       |       | 4,036,233          |    | 4,036,233                |    | _           | 100%       |
|   | San Antonio Housing Trust                         | 6,000,00       | 00    | 6,000,000          |    | 6,000,000                |    | -           | 100%       |
| 2 | FEMA Reimbursement                                | 22,787,99      | 91    | 22,787,991         |    | 16,341,906               |    | (6,446,085) | 72%        |
| 3 | Bexar County Emergency Housing Agreement          | 14,617,19      | 96    | 14,616,637         |    | 11,992,339               |    | (2,624,298) | 82%        |
|   | Other Federal Grants                              | 274,370,38     |       | 231,581,891        |    | 234,631,934              |    | 3,050,043   | 86%        |
|   | Donations                                         | 242,28         |       | 242,283            |    | 242,283                  | _  | -           | 100%       |
|   | Total Resources                                   | \$ 732,927,70  | 6 \$  | 690,138,657        | Ş  | 684,957,189              | Ş  | (5,181,468) | 93%        |
|   | EXPENSES BY PROGRAM                               |                |       |                    |    |                          |    |             |            |
|   | Emergency Response                                |                |       |                    |    |                          |    |             |            |
|   | Eligible Payroll, Protective Equipment & Supplies | \$ 175,459,16  | 8 \$  | 175,459,168        | \$ | 175,458,290              | \$ | 878         | 100%       |
|   | Health Implementation Plan                        |                |       |                    |    |                          |    |             |            |
| 4 | Metro Health                                      | \$ 34,882,38   | 39 \$ | 34,882,389         | \$ | 27,704,411               | \$ | 7,177,978   | 79%        |
|   | Fire                                              | 5,332,36       | 50    | 5,332,360          |    | 5,332,360                |    | -           | 100%       |
| 2 | COVID-19 Vaccinations                             | 41,823,25      | 50    | 26,387,339         |    | 22,495,167               |    | 3,892,172   | 54%        |
| 4 | SA Forward                                        | 8,235,56       | 57    | 8,235,567          |    | 7,522,493                |    | 713,074     | 91%        |
|   | Sub-total                                         | \$ 90,273,56   | 5 \$  | 74,837,655         | \$ | 63,054,431               | \$ | 11,783,224  | 70%        |
|   | Recovery & Resiliency                             |                |       |                    |    |                          |    |             |            |
| 5 | Workforce Development                             | \$ 55,335,70   | )5 \$ | 52,657,470         | \$ | 47,331,145               | \$ | 5,326,325   | 86%        |
|   | Housing Security EHAP Ph 1-4                      | 166,503,59     | 93    | 166,254,752        |    | 166,294,136              |    | (39,384)    | 100%       |
| 6 | Housing Security (not including EHAP)             | 48,166,34      | 13    | 44,797,210         |    | 43,487,274               |    | 1,309,936   | 90%        |
| 7 | Small Business                                    | 52,456,28      | 33    | 52,456,283         |    | 51,814,585               |    | 641,698     | 99%        |
| 8 | Digital Inclusion                                 | 18,897,54      | 16    | 18,897,546         |    | 17,080,325               |    | 1,817,221   | 90%        |
|   | Sub-total                                         | \$ 341,359,47  | 0 \$  | 335,063,260        | \$ | 326,007,465              | \$ | 9,055,796   | 96%        |
|   | Other CARES/CRRSA Programs                        |                |       |                    |    |                          |    |             |            |
|   | Airport                                           | \$ 55,128,69   | 94 \$ | 43,399,404         | \$ | 43,399,404               | \$ | -           | 79%        |
|   | Child Care Services Program                       | 41,994,90      | )3    | 41,994,903         |    | 41,994,903               |    | -           | 100%       |
|   | Public Safety                                     | 5,515,13       | 36    | 4,688,869          |    | 4,601,362                |    | 87,507      | 83%        |
|   | Head Start and Early Head Start                   | 3,950,60       | 00    | 2,936,729          |    | 3,019,890                |    | (83,161)    | 76%        |
|   | Senior Nutrition                                  | 1,323,06       |       | 1,323,060          |    | 1,323,060                |    | -           | 100%       |
| 9 | Health                                            | 17,631,58      | 34    | 10,352,904         |    | 9,057,942                |    | 1,294,962   | 51%        |
|   | Other                                             | 291,52         | 26    | 291,526            |    | 291,526                  |    | -           | 100%       |
|   | Sub-total                                         | \$ 125,835,50  | 3 \$  | 104,987,394        | \$ | 103,688,086              | \$ | 1,299,308   | 82%        |
|   | Total Expenditures                                | \$ 732,927,70  | 6 \$  | 690,347,477        | \$ | 668,208,272              | \$ | 22,139,206  | 91%        |