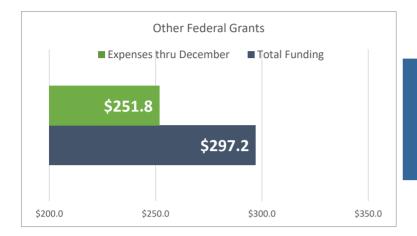

All financial data is from the City's financial management system. This is an unaudited financial report.

December 2022 Financial Report

|   |                                                   | Revised Budget | ı     | Plan thru December |    | Actuals thru<br>December |    | Variance    | %<br>Spent |
|---|---------------------------------------------------|----------------|-------|--------------------|----|--------------------------|----|-------------|------------|
|   | REVENUES BY FUNDING SOURCE                        |                |       |                    |    |                          |    |             |            |
|   | Coronavirus Relief Fund (CRF)                     | \$ 269,983,71  | .7 Ś  | 269,983,717        | Ś  | 269,983,717              | Ś  |             | 100%       |
| 1 | CRF Program Income                                | 729,56         |       | 729,561            | ~  | 1,568,433                | *  | 838,872     | 215%       |
| - | General Fund                                      | 140,160,34     |       | 140,160,344        |    | 140,160,344              |    | -           | 100%       |
|   | TIRZ                                              | 4,036,23       |       | 4,036,233          |    | 4,036,233                |    | _           | 100%       |
|   | San Antonio Housing Trust                         | 6,000,00       | 00    | 6,000,000          |    | 6,000,000                |    | -           | 100%       |
| 2 | FEMA Reimbursement                                | 22,787,99      | 91    | 22,787,991         |    | 16,341,906               |    | (6,446,085) | 72%        |
| 3 | Bexar County Emergency Housing Agreement          | 14,617,19      | 96    | 14,616,637         |    | 11,992,339               |    | (2,624,298) | 82%        |
|   | Other Federal Grants                              | 274,370,38     |       | 231,581,891        |    | 234,631,934              |    | 3,050,043   | 86%        |
|   | Donations                                         | 242,28         |       | 242,283            |    | 242,283                  | _  | -           | 100%       |
|   | Total Resources                                   | \$ 732,927,70  | 6 \$  | 690,138,657        | Ş  | 684,957,189              | Ş  | (5,181,468) | 93%        |
|   | EXPENSES BY PROGRAM                               |                |       |                    |    |                          |    |             |            |
|   | Emergency Response                                |                |       |                    |    |                          |    |             |            |
|   | Eligible Payroll, Protective Equipment & Supplies | \$ 175,459,16  | 8 \$  | 175,459,168        | \$ | 175,458,290              | \$ | 878         | 100%       |
|   | Health Implementation Plan                        |                |       |                    |    |                          |    |             |            |
| 4 | Metro Health                                      | \$ 34,882,38   | 39 \$ | 34,882,389         | \$ | 27,704,411               | \$ | 7,177,978   | 79%        |
|   | Fire                                              | 5,332,36       | 50    | 5,332,360          |    | 5,332,360                |    | -           | 100%       |
| 2 | COVID-19 Vaccinations                             | 41,823,25      | 50    | 26,387,339         |    | 22,495,167               |    | 3,892,172   | 54%        |
| 4 | SA Forward                                        | 8,235,56       | 57    | 8,235,567          |    | 7,522,493                |    | 713,074     | 91%        |
|   | Sub-total                                         | \$ 90,273,56   | 5 \$  | 74,837,655         | \$ | 63,054,431               | \$ | 11,783,224  | 70%        |
|   | Recovery & Resiliency                             |                |       |                    |    |                          |    |             |            |
| 5 | Workforce Development                             | \$ 55,335,70   | )5 \$ | 52,657,470         | \$ | 47,331,145               | \$ | 5,326,325   | 86%        |
|   | Housing Security EHAP Ph 1-4                      | 166,503,59     | 93    | 166,254,752        |    | 166,294,136              |    | (39,384)    | 100%       |
| 6 | Housing Security (not including EHAP)             | 48,166,34      | 13    | 44,797,210         |    | 43,487,274               |    | 1,309,936   | 90%        |
| 7 | Small Business                                    | 52,456,28      | 33    | 52,456,283         |    | 51,814,585               |    | 641,698     | 99%        |
| 8 | Digital Inclusion                                 | 18,897,54      | 16    | 18,897,546         |    | 17,080,325               |    | 1,817,221   | 90%        |
|   | Sub-total                                         | \$ 341,359,47  | 0 \$  | 335,063,260        | \$ | 326,007,465              | \$ | 9,055,796   | 96%        |
|   | Other CARES/CRRSA Programs                        |                |       |                    |    |                          |    |             |            |
|   | Airport                                           | \$ 55,128,69   | 94 \$ | 43,399,404         | \$ | 43,399,404               | \$ | -           | 79%        |
|   | Child Care Services Program                       | 41,994,90      | )3    | 41,994,903         |    | 41,994,903               |    | -           | 100%       |
|   | Public Safety                                     | 5,515,13       | 36    | 4,688,869          |    | 4,601,362                |    | 87,507      | 83%        |
|   | Head Start and Early Head Start                   | 3,950,60       | 00    | 2,936,729          |    | 3,019,890                |    | (83,161)    | 76%        |
|   | Senior Nutrition                                  | 1,323,06       |       | 1,323,060          |    | 1,323,060                |    | -           | 100%       |
| 9 | Health                                            | 17,631,58      | 34    | 10,352,904         |    | 9,057,942                |    | 1,294,962   | 51%        |
|   | Other                                             | 291,52         | 26    | 291,526            |    | 291,526                  |    | -           | 100%       |
|   | Sub-total                                         | \$ 125,835,50  | 3 \$  | 104,987,394        | \$ | 103,688,086              | \$ | 1,299,308   | 82%        |
|   | Total Expenditures                                | \$ 732,927,70  | 6 \$  | 690,347,477        | \$ | 668,208,272              | \$ | 22,139,206  | 91%        |