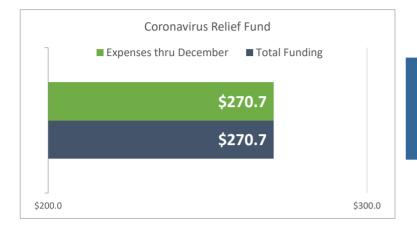

All financial data is from the City's financial management system. This is an unaudited financial report.

December 2022 Financial Report

|   |                                                   | Revised Budget | ı     | Plan thru December |    | Actuals thru<br>December |    | Variance    | %<br>Spent |
|---|---------------------------------------------------|----------------|-------|--------------------|----|--------------------------|----|-------------|------------|
|   | REVENUES BY FUNDING SOURCE                        |                |       |                    |    |                          |    |             |            |
|   | Coronavirus Relief Fund (CRF)                     | \$ 269,983,71  | .7 Ś  | 269,983,717        | Ś  | 269,983,717              | Ś  |             | 100%       |
| 1 | CRF Program Income                                | 729,56         |       | 729,561            | ~  | 1,568,433                | *  | 838,872     | 215%       |
| - | General Fund                                      | 140,160,34     |       | 140,160,344        |    | 140,160,344              |    | -           | 100%       |
|   | TIRZ                                              | 4,036,23       |       | 4,036,233          |    | 4,036,233                |    | _           | 100%       |
|   | San Antonio Housing Trust                         | 6,000,00       | 00    | 6,000,000          |    | 6,000,000                |    | -           | 100%       |
| 2 | FEMA Reimbursement                                | 22,787,99      | 91    | 22,787,991         |    | 16,341,906               |    | (6,446,085) | 72%        |
| 3 | Bexar County Emergency Housing Agreement          | 14,617,19      | 96    | 14,616,637         |    | 11,992,339               |    | (2,624,298) | 82%        |
|   | Other Federal Grants                              | 274,370,38     |       | 231,581,891        |    | 234,631,934              |    | 3,050,043   | 86%        |
|   | Donations                                         | 242,28         |       | 242,283            |    | 242,283                  | _  | -           | 100%       |
|   | Total Resources                                   | \$ 732,927,70  | 6 \$  | 690,138,657        | Ş  | 684,957,189              | Ş  | (5,181,468) | 93%        |
|   | EXPENSES BY PROGRAM                               |                |       |                    |    |                          |    |             |            |
|   | Emergency Response                                |                |       |                    |    |                          |    |             |            |
|   | Eligible Payroll, Protective Equipment & Supplies | \$ 175,459,16  | 8 \$  | 175,459,168        | \$ | 175,458,290              | \$ | 878         | 100%       |
|   | Health Implementation Plan                        |                |       |                    |    |                          |    |             |            |
| 4 | Metro Health                                      | \$ 34,882,38   | 39 \$ | 34,882,389         | \$ | 27,704,411               | \$ | 7,177,978   | 79%        |
|   | Fire                                              | 5,332,36       | 50    | 5,332,360          |    | 5,332,360                |    | -           | 100%       |
| 2 | COVID-19 Vaccinations                             | 41,823,25      | 50    | 26,387,339         |    | 22,495,167               |    | 3,892,172   | 54%        |
| 4 | SA Forward                                        | 8,235,56       | 57    | 8,235,567          |    | 7,522,493                |    | 713,074     | 91%        |
|   | Sub-total                                         | \$ 90,273,56   | 5 \$  | 74,837,655         | \$ | 63,054,431               | \$ | 11,783,224  | 70%        |
|   | Recovery & Resiliency                             |                |       |                    |    |                          |    |             |            |
| 5 | Workforce Development                             | \$ 55,335,70   | )5 \$ | 52,657,470         | \$ | 47,331,145               | \$ | 5,326,325   | 86%        |
|   | Housing Security EHAP Ph 1-4                      | 166,503,59     | 93    | 166,254,752        |    | 166,294,136              |    | (39,384)    | 100%       |
| 6 | Housing Security (not including EHAP)             | 48,166,34      | 13    | 44,797,210         |    | 43,487,274               |    | 1,309,936   | 90%        |
| 7 | Small Business                                    | 52,456,28      | 33    | 52,456,283         |    | 51,814,585               |    | 641,698     | 99%        |
| 8 | Digital Inclusion                                 | 18,897,54      | 16    | 18,897,546         |    | 17,080,325               |    | 1,817,221   | 90%        |
|   | Sub-total                                         | \$ 341,359,47  | 0 \$  | 335,063,260        | \$ | 326,007,465              | \$ | 9,055,796   | 96%        |
|   | Other CARES/CRRSA Programs                        |                |       |                    |    |                          |    |             |            |
|   | Airport                                           | \$ 55,128,69   | 94 \$ | 43,399,404         | \$ | 43,399,404               | \$ | -           | 79%        |
|   | Child Care Services Program                       | 41,994,90      | )3    | 41,994,903         |    | 41,994,903               |    | -           | 100%       |
|   | Public Safety                                     | 5,515,13       | 36    | 4,688,869          |    | 4,601,362                |    | 87,507      | 83%        |
|   | Head Start and Early Head Start                   | 3,950,60       | 00    | 2,936,729          |    | 3,019,890                |    | (83,161)    | 76%        |
|   | Senior Nutrition                                  | 1,323,06       |       | 1,323,060          |    | 1,323,060                |    | -           | 100%       |
| 9 | Health                                            | 17,631,58      | 34    | 10,352,904         |    | 9,057,942                |    | 1,294,962   | 51%        |
|   | Other                                             | 291,52         | 26    | 291,526            |    | 291,526                  |    | -           | 100%       |
|   | Sub-total                                         | \$ 125,835,50  | 3 \$  | 104,987,394        | \$ | 103,688,086              | \$ | 1,299,308   | 82%        |
|   | Total Expenditures                                | \$ 732,927,70  | 6 \$  | 690,347,477        | \$ | 668,208,272              | \$ | 22,139,206  | 91%        |