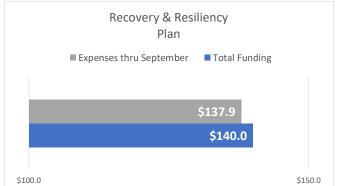

All financial data is from the City's financial management system. This is an unaudited financial report.

September 2021 Financial Report

|                                                         | Revised Budget | Plan | thru September |    | Actuals thru<br>September |    | Variance     | %<br>Spent |
|---------------------------------------------------------|----------------|------|----------------|----|---------------------------|----|--------------|------------|
| EXPENSES BY FUNDING SOURCE                              |                |      |                |    |                           |    |              |            |
| Coronavirus Relief Fund                                 | \$ 270,713,278 | \$   | 270,713,278    | \$ | 270,713,278               | \$ |              | 100.0%     |
| 1 General Fund                                          | 149,710,881    |      | 96,292,168     |    | 82,654,831                |    | (13,637,337) | 55.2%      |
| TIRZ                                                    | 4,036,233      |      | 4,036,233      |    | 4,036,233                 |    | -            | 100.0%     |
| San Antonio Housing Trust                               | 6,000,000      |      | 6,000,000      |    | 6,000,000                 |    | -            | 100.0%     |
| FEMA Reimbursement (100%)                               | 8,775,840      |      | 5,000,626      |    | 6,479,013                 |    | 1,478,387    | 73.8%      |
| Bexar County Agreement                                  | 7,071,720      |      | 5,947,801      |    | 6,053,943                 |    | 106,142      | 85.6%      |
| 3 Other Federal Grants                                  | 234,659,914    |      | 167,456,350    |    | 165,258,924               |    | (2,197,426)  | 70.4%      |
| Donations                                               | 242,283        |      | 242,283        |    | 242,283                   |    | -            | 100.0%     |
| Total Resources                                         | \$ 681,210,148 | \$   | 555,688,739    | \$ | 541,438,505               | \$ | (14,250,234) | 79.5%      |
| EXPENSES BY PROGRAM                                     |                |      |                |    |                           |    |              |            |
| Emergency Response                                      |                |      |                |    |                           |    |              |            |
| Eligible Payroll, Protective Equipment &                |                |      |                |    |                           |    |              |            |
| Supplies                                                | \$ 175,459,168 | Ś    | 175,459,168    | Ś  | 175,459,168               | Ś  | -            | 100.0%     |
| 53,75                                                   | ,              | •    |                | •  | 2.5, .55,255              | Ť  |              |            |
| Health Implementation Plan                              |                |      |                |    |                           |    |              |            |
| 4 Metro Health                                          | \$ 43,123,121  | Ś    | 38,160,650     | Ś  | 26,600,182                | Ś  | 11,560,468   | 61.7%      |
| Fire                                                    | 5,332,360      | ,    | 4,784,521      | •  | 4,668,410                 | Ť  | 116,112      | 87.5%      |
| 5 COVID-19 Vaccinations                                 | 36,673,279     |      | 12,162,913     |    | 10,442,206                |    | 1,720,707    | 28.5%      |
| Subtotal                                                | \$ 85,128,760  | \$   | 55,108,084     | \$ | 41,710,798                | \$ | 13,397,286   | 49.0%      |
| Recovery & Resiliency                                   |                | ·    | , ,            |    |                           | ·  | • •          |            |
| Workforce Development                                   | \$ 60,035,705  | \$   | 34,690,523     | \$ | 34,370,921                | \$ | 319,602      | 57.3%      |
| 6 Housing Security EHAP Ph 1-4                          | 140,034,990    |      | 137,299,744    |    | 137,934,150               |    | (634,406)    | 98.5%      |
| <ul><li>Housing Security (not including EHAP)</li></ul> | 36,985,447     |      | 23,331,541     |    | 24,459,581                |    | (1,128,040)  | 66.1%      |
| Small Business                                          | 52,456,283     |      | 52,014,487     |    | 51,684,573                |    | 329,914      | 98.5%      |
| Digital Inclusion                                       | 27,297,546     |      | 6,029,291      |    | 5,515,260                 |    | 514,031      | 20.2%      |
| Subtotal                                                | \$ 316,809,972 | \$   | 253,365,586    | \$ | 253,964,485               | \$ | (598,899)    | 80.2%      |
| Other CARES/CRRSA Programs                              |                |      |                |    |                           |    |              |            |
| Airport                                                 | \$ 61,793,336  | \$   | 34,182,793     | \$ | 33,886,987                | \$ | 295,806      | 54.8%      |
| Child Care Services Program                             | 26,902,802     |      | 26,902,802     |    | 26,902,802                |    | -            | 100.0%     |
| 8 Public Safety                                         | 5,770,926      |      | 4,742,485      |    | 3,889,342                 |    | 853,143      | 67.4%      |
| Head Start and Early Head Start                         | 3,971,435      |      | 2,357,264      |    | 2,338,033                 |    | 19,231       | 58.9%      |
| Senior Nutrition                                        | 1,323,060      |      | 1,323,060      |    | 1,323,050                 |    | 10           | 100.0%     |
| Health                                                  | 2,931,524      |      | 1,712,630      |    | 1,412,506                 |    | 300,124      | 48.2%      |
| Other                                                   | 1,119,166      |      | 534,868        |    | 551,335                   |    | (16,467)     | 49.3%      |
| Subtotal                                                | \$ 103,812,249 | \$   | 71,755,902     | \$ | 70,304,054                | \$ | 1,451,847    | 67.7%      |
| Total Expenditures                                      | \$ 681,210,148 | Ś    | 555,688,739    | Ġ  | 541,438,505               | Ġ  | 14,250,234   | 79.5%      |