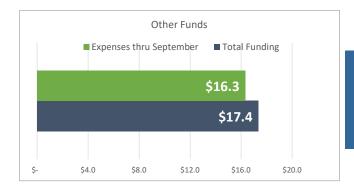

All financial data is from the City's financial management system. This is an unaudited financial report.

September 2021 Financial Report

|                                                         | Revised Budget | Plan | thru September |    | Actuals thru<br>September |    | Variance     | %<br>Spent |
|---------------------------------------------------------|----------------|------|----------------|----|---------------------------|----|--------------|------------|
| EXPENSES BY FUNDING SOURCE                              |                |      |                |    |                           |    |              |            |
| Coronavirus Relief Fund                                 | \$ 270,713,278 | \$   | 270,713,278    | \$ | 270,713,278               | \$ |              | 100.0%     |
| 1 General Fund                                          | 149,710,881    |      | 96,292,168     |    | 82,654,831                |    | (13,637,337) | 55.2%      |
| TIRZ                                                    | 4,036,233      |      | 4,036,233      |    | 4,036,233                 |    | -            | 100.0%     |
| San Antonio Housing Trust                               | 6,000,000      |      | 6,000,000      |    | 6,000,000                 |    | -            | 100.0%     |
| FEMA Reimbursement (100%)                               | 8,775,840      |      | 5,000,626      |    | 6,479,013                 |    | 1,478,387    | 73.8%      |
| Bexar County Agreement                                  | 7,071,720      |      | 5,947,801      |    | 6,053,943                 |    | 106,142      | 85.6%      |
| 3 Other Federal Grants                                  | 234,659,914    |      | 167,456,350    |    | 165,258,924               |    | (2,197,426)  | 70.4%      |
| Donations                                               | 242,283        |      | 242,283        |    | 242,283                   |    | -            | 100.0%     |
| Total Resources                                         | \$ 681,210,148 | \$   | 555,688,739    | \$ | 541,438,505               | \$ | (14,250,234) | 79.5%      |
| EXPENSES BY PROGRAM                                     |                |      |                |    |                           |    |              |            |
| Emergency Response                                      |                |      |                |    |                           |    |              |            |
| Eligible Payroll, Protective Equipment &                |                |      |                |    |                           |    |              |            |
| Supplies                                                | \$ 175,459,168 | Ś    | 175,459,168    | Ś  | 175,459,168               | Ś  | -            | 100.0%     |
| 53,75                                                   | ,              | •    |                | •  | 2.5, .55,255              | Ť  |              |            |
| Health Implementation Plan                              |                |      |                |    |                           |    |              |            |
| 4 Metro Health                                          | \$ 43,123,121  | Ś    | 38,160,650     | Ś  | 26,600,182                | Ś  | 11,560,468   | 61.7%      |
| Fire                                                    | 5,332,360      | ,    | 4,784,521      | •  | 4,668,410                 | Ť  | 116,112      | 87.5%      |
| 5 COVID-19 Vaccinations                                 | 36,673,279     |      | 12,162,913     |    | 10,442,206                |    | 1,720,707    | 28.5%      |
| Subtotal                                                | \$ 85,128,760  | \$   | 55,108,084     | \$ | 41,710,798                | \$ | 13,397,286   | 49.0%      |
| Recovery & Resiliency                                   |                | ·    | , ,            |    |                           | ·  | • •          |            |
| Workforce Development                                   | \$ 60,035,705  | \$   | 34,690,523     | \$ | 34,370,921                | \$ | 319,602      | 57.3%      |
| 6 Housing Security EHAP Ph 1-4                          | 140,034,990    |      | 137,299,744    |    | 137,934,150               |    | (634,406)    | 98.5%      |
| <ul><li>Housing Security (not including EHAP)</li></ul> | 36,985,447     |      | 23,331,541     |    | 24,459,581                |    | (1,128,040)  | 66.1%      |
| Small Business                                          | 52,456,283     |      | 52,014,487     |    | 51,684,573                |    | 329,914      | 98.5%      |
| Digital Inclusion                                       | 27,297,546     |      | 6,029,291      |    | 5,515,260                 |    | 514,031      | 20.2%      |
| Subtotal                                                | \$ 316,809,972 | \$   | 253,365,586    | \$ | 253,964,485               | \$ | (598,899)    | 80.2%      |
| Other CARES/CRRSA Programs                              |                |      |                |    |                           |    |              |            |
| Airport                                                 | \$ 61,793,336  | \$   | 34,182,793     | \$ | 33,886,987                | \$ | 295,806      | 54.8%      |
| Child Care Services Program                             | 26,902,802     |      | 26,902,802     |    | 26,902,802                |    | -            | 100.0%     |
| 8 Public Safety                                         | 5,770,926      |      | 4,742,485      |    | 3,889,342                 |    | 853,143      | 67.4%      |
| Head Start and Early Head Start                         | 3,971,435      |      | 2,357,264      |    | 2,338,033                 |    | 19,231       | 58.9%      |
| Senior Nutrition                                        | 1,323,060      |      | 1,323,060      |    | 1,323,050                 |    | 10           | 100.0%     |
| Health                                                  | 2,931,524      |      | 1,712,630      |    | 1,412,506                 |    | 300,124      | 48.2%      |
| Other                                                   | 1,119,166      |      | 534,868        |    | 551,335                   |    | (16,467)     | 49.3%      |
| Subtotal                                                | \$ 103,812,249 | \$   | 71,755,902     | \$ | 70,304,054                | \$ | 1,451,847    | 67.7%      |
| Total Expenditures                                      | \$ 681,210,148 | Ś    | 555,688,739    | Ġ  | 541,438,505               | Ġ  | 14,250,234   | 79.5%      |