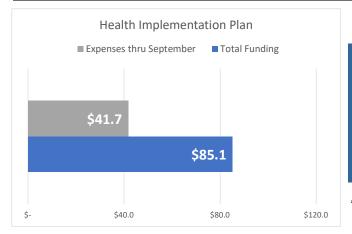

# COVID-19 Emergency & Recovery & Resiliency Plan September 2021 Financial Report

|                                            |                         |    | Plan thru              |    | Actuals thru           |    |                    | %             |
|--------------------------------------------|-------------------------|----|------------------------|----|------------------------|----|--------------------|---------------|
|                                            | Budget                  |    | September              |    | September              |    | Variance           | Spent         |
|                                            |                         |    |                        |    |                        |    |                    |               |
| HEALTH IMPLEMENTATION PLAN                 |                         |    |                        |    |                        |    |                    |               |
| Metro Health Department                    |                         |    |                        |    |                        |    |                    |               |
| COVID-19 Project Management                | \$<br>4,705,276         | \$ | 4,705,276              | \$ | 4,696,304              | \$ | 8,972              | 99.8%         |
| COVID-19 Testing Task Force                | 19,022,536              |    | 17,870,036             |    | 7,788,913              |    | 10,081,123         | 40.9%         |
| COVID-19 Main COVID Hotline                | 62,411                  |    | 62,411                 |    | 62,411                 |    | -                  | 100.0%        |
| COVID-19 Media Relations & Communication   | 3,188,218               |    | 3,178,218              |    | 2,339,604              |    | 838,614            | 73.4%         |
| COVID-19 Community Health & Prevention     | 403,092                 |    | 403,092                |    | 404,613                |    | (1,521)            | 100.4%        |
| COVID-19 Data Management                   | 603,093                 |    | 603,093                |    | 603,093                |    | -                  | 100.0%        |
| COVID-19 COVID Case Investigation Team     | 12,278,781              |    | 8,555,338              |    | 8,246,281              |    | 309,057            | 67.2%         |
| COVID-19 Contact Tracing                   | 799,069                 |    | 799,069                |    | 789,172                |    | 9,896              | 98.8%         |
| COVID-19 Congregate Settings               | 810,651                 |    | 810,651                |    | 810,414                |    | 238                | 100.0%        |
| COVID-19 Provider Hotline                  | 47,624                  |    | 47,624                 |    | 47,624                 |    | 0                  | 100.0%        |
| COVID-19 Provider Relations & Epi Hotline  | 105,839                 |    | 105,839                |    | 105,839                |    | 0                  | 100.0%        |
| COVID-19 PHEP Support                      | 172,875                 |    | 172,875                |    | 138,129                |    | 34,746             | 79.9%         |
| COVID-19 Research                          | 434,128                 |    | 434,128                |    | 434,128                |    | -                  | 100.0%        |
| COVID-19 Mass Vaccination Clinic           | 489,528                 |    | 413,000                |    | 133,657                |    | 279,343            | 27.3%         |
| Total                                      | \$<br>43,123,121        | \$ | 38,160,650             | \$ | 26,600,182             | \$ | 11,560,468         | 61.7%         |
|                                            |                         |    |                        |    |                        |    |                    |               |
| HEALTH IMPLEMENTATION PLAN                 |                         |    |                        |    |                        |    |                    |               |
| Fire Department                            |                         |    |                        |    |                        |    |                    |               |
| Decontamination Equipment                  | \$<br>76,880            | \$ | 76,880                 | \$ | 76,880                 | \$ | -                  | 100.0%        |
| Fire & EMS Vehicle Equipment               | 300,853                 |    | 300,853                |    | 300,853                |    | -                  | 100.0%        |
| MIH Equipment                              | 300,051                 |    | 300,051                |    | 300,051                |    | -                  | 100.0%        |
| MIH Medications                            | 1,087                   |    | 1,087                  |    | 1,087                  |    | -                  | 100.0%        |
| Protective Personnel Equipment             | 301,305                 |    | 301,305                |    | 301,305                |    | -                  | 100.0%        |
| SAFD First Responder Payroll               | 3,737,838               |    | 3,190,000              |    | 3,073,888              |    | 116,112            | 82.2%         |
| Testing Mobile Unit                        | 614,346                 |    | 614,346                |    | 614,346                |    | -                  | 100.0%        |
| Total                                      | \$<br>5,332,360         | \$ | 4,784,521              | \$ | 4,668,410              | \$ | 116,112            | 87.5%         |
|                                            |                         |    |                        |    |                        |    |                    |               |
| COVID-19 VACCINATION PLAN                  |                         |    |                        |    |                        |    |                    |               |
| Fire & Metro Health Department             |                         |    |                        |    |                        |    |                    |               |
| COVID-19 Mass Vaccinations                 | \$<br>15,853,417        | \$ | 7,649,299              | \$ | 7,450,781              | Ś  | 198,518            | 47.0%         |
|                                            |                         | -  | .,,_                   | -  | .,,                    | -  | •                  |               |
| Mobile Vaccinations                        | 16,830,124              |    | 2,576,877              |    | 1,602,727              |    | 974,150            | 9.5%          |
| Mobile Vaccinations Homebound Vaccinations | 16,830,124<br>3,989,738 |    | 2,576,877<br>1,936,737 |    | 1,602,727<br>1,388,698 |    | 974,150<br>548,039 | 9.5%<br>34.8% |