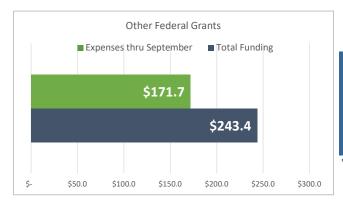

All financial data is from the City's financial management system. This is an unaudited financial report.

September 2021 Financial Report

|                                                         | Revised Budget | Plan | thru September |    | Actuals thru<br>September |    | Variance     | %<br>Spent |
|---------------------------------------------------------|----------------|------|----------------|----|---------------------------|----|--------------|------------|
| EXPENSES BY FUNDING SOURCE                              |                |      |                |    |                           |    |              |            |
| Coronavirus Relief Fund                                 | \$ 270,713,278 | \$   | 270,713,278    | \$ | 270,713,278               | \$ |              | 100.0%     |
| 1 General Fund                                          | 149,710,881    |      | 96,292,168     |    | 82,654,831                |    | (13,637,337) | 55.2%      |
| TIRZ                                                    | 4,036,233      |      | 4,036,233      |    | 4,036,233                 |    | -            | 100.0%     |
| San Antonio Housing Trust                               | 6,000,000      |      | 6,000,000      |    | 6,000,000                 |    | -            | 100.0%     |
| FEMA Reimbursement (100%)                               | 8,775,840      |      | 5,000,626      |    | 6,479,013                 |    | 1,478,387    | 73.8%      |
| Bexar County Agreement                                  | 7,071,720      |      | 5,947,801      |    | 6,053,943                 |    | 106,142      | 85.6%      |
| 3 Other Federal Grants                                  | 234,659,914    |      | 167,456,350    |    | 165,258,924               |    | (2,197,426)  | 70.4%      |
| Donations                                               | 242,283        |      | 242,283        |    | 242,283                   |    | -            | 100.0%     |
| Total Resources                                         | \$ 681,210,148 | \$   | 555,688,739    | \$ | 541,438,505               | \$ | (14,250,234) | 79.5%      |
| EXPENSES BY PROGRAM                                     |                |      |                |    |                           |    |              |            |
| Emergency Response                                      |                |      |                |    |                           |    |              |            |
| Eligible Payroll, Protective Equipment &                |                |      |                |    |                           |    |              |            |
| Supplies                                                | \$ 175,459,168 | Ś    | 175,459,168    | Ś  | 175,459,168               | Ś  | -            | 100.0%     |
| 53,75                                                   | ,              | •    |                | •  | 2.5, .55,255              | Ť  |              |            |
| Health Implementation Plan                              |                |      |                |    |                           |    |              |            |
| 4 Metro Health                                          | \$ 43,123,121  | Ś    | 38,160,650     | Ś  | 26,600,182                | Ś  | 11,560,468   | 61.7%      |
| Fire                                                    | 5,332,360      | ,    | 4,784,521      | •  | 4,668,410                 | Ť  | 116,112      | 87.5%      |
| 5 COVID-19 Vaccinations                                 | 36,673,279     |      | 12,162,913     |    | 10,442,206                |    | 1,720,707    | 28.5%      |
| Subtotal                                                | \$ 85,128,760  | \$   | 55,108,084     | \$ | 41,710,798                | \$ | 13,397,286   | 49.0%      |
| Recovery & Resiliency                                   |                | ·    | , ,            |    |                           | ·  | • •          |            |
| Workforce Development                                   | \$ 60,035,705  | \$   | 34,690,523     | \$ | 34,370,921                | \$ | 319,602      | 57.3%      |
| 6 Housing Security EHAP Ph 1-4                          | 140,034,990    |      | 137,299,744    |    | 137,934,150               |    | (634,406)    | 98.5%      |
| <ul><li>Housing Security (not including EHAP)</li></ul> | 36,985,447     |      | 23,331,541     |    | 24,459,581                |    | (1,128,040)  | 66.1%      |
| Small Business                                          | 52,456,283     |      | 52,014,487     |    | 51,684,573                |    | 329,914      | 98.5%      |
| Digital Inclusion                                       | 27,297,546     |      | 6,029,291      |    | 5,515,260                 |    | 514,031      | 20.2%      |
| Subtotal                                                | \$ 316,809,972 | \$   | 253,365,586    | \$ | 253,964,485               | \$ | (598,899)    | 80.2%      |
| Other CARES/CRRSA Programs                              |                |      |                |    |                           |    |              |            |
| Airport                                                 | \$ 61,793,336  | \$   | 34,182,793     | \$ | 33,886,987                | \$ | 295,806      | 54.8%      |
| Child Care Services Program                             | 26,902,802     |      | 26,902,802     |    | 26,902,802                |    | -            | 100.0%     |
| 8 Public Safety                                         | 5,770,926      |      | 4,742,485      |    | 3,889,342                 |    | 853,143      | 67.4%      |
| Head Start and Early Head Start                         | 3,971,435      |      | 2,357,264      |    | 2,338,033                 |    | 19,231       | 58.9%      |
| Senior Nutrition                                        | 1,323,060      |      | 1,323,060      |    | 1,323,050                 |    | 10           | 100.0%     |
| Health                                                  | 2,931,524      |      | 1,712,630      |    | 1,412,506                 |    | 300,124      | 48.2%      |
| Other                                                   | 1,119,166      |      | 534,868        |    | 551,335                   |    | (16,467)     | 49.3%      |
| Subtotal                                                | \$ 103,812,249 | \$   | 71,755,902     | \$ | 70,304,054                | \$ | 1,451,847    | 67.7%      |
| Total Expenditures                                      | \$ 681,210,148 | Ś    | 555,688,739    | Ġ  | 541,438,505               | Ġ  | 14,250,234   | 79.5%      |