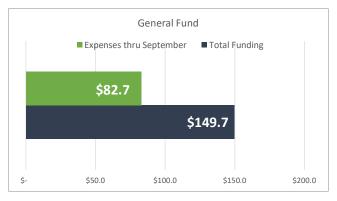

All financial data is from the City's financial management system. This is an unaudited financial report.

September 2021 Financial Report

|                                                         | Revised Budget | Plan | thru September |    | Actuals thru<br>September |    | Variance     | %<br>Spent |
|---------------------------------------------------------|----------------|------|----------------|----|---------------------------|----|--------------|------------|
| EXPENSES BY FUNDING SOURCE                              |                |      |                |    |                           |    |              |            |
| Coronavirus Relief Fund                                 | \$ 270,713,278 | \$   | 270,713,278    | \$ | 270,713,278               | \$ |              | 100.0%     |
| 1 General Fund                                          | 149,710,881    |      | 96,292,168     |    | 82,654,831                |    | (13,637,337) | 55.2%      |
| TIRZ                                                    | 4,036,233      |      | 4,036,233      |    | 4,036,233                 |    | -            | 100.0%     |
| San Antonio Housing Trust                               | 6,000,000      |      | 6,000,000      |    | 6,000,000                 |    | -            | 100.0%     |
| FEMA Reimbursement (100%)                               | 8,775,840      |      | 5,000,626      |    | 6,479,013                 |    | 1,478,387    | 73.8%      |
| Bexar County Agreement                                  | 7,071,720      |      | 5,947,801      |    | 6,053,943                 |    | 106,142      | 85.6%      |
| 3 Other Federal Grants                                  | 234,659,914    |      | 167,456,350    |    | 165,258,924               |    | (2,197,426)  | 70.4%      |
| Donations                                               | 242,283        |      | 242,283        |    | 242,283                   |    | -            | 100.0%     |
| Total Resources                                         | \$ 681,210,148 | \$   | 555,688,739    | \$ | 541,438,505               | \$ | (14,250,234) | 79.5%      |
| EXPENSES BY PROGRAM                                     |                |      |                |    |                           |    |              |            |
| Emergency Response                                      |                |      |                |    |                           |    |              |            |
| Eligible Payroll, Protective Equipment &                |                |      |                |    |                           |    |              |            |
| Supplies                                                | \$ 175,459,168 | Ś    | 175,459,168    | Ś  | 175,459,168               | Ś  | -            | 100.0%     |
| 53,75                                                   | ,              | •    |                | •  | 2.5, .55,255              | Ť  |              |            |
| Health Implementation Plan                              |                |      |                |    |                           |    |              |            |
| 4 Metro Health                                          | \$ 43,123,121  | Ś    | 38,160,650     | Ś  | 26,600,182                | Ś  | 11,560,468   | 61.7%      |
| Fire                                                    | 5,332,360      | ,    | 4,784,521      | •  | 4,668,410                 | Ť  | 116,112      | 87.5%      |
| 5 COVID-19 Vaccinations                                 | 36,673,279     |      | 12,162,913     |    | 10,442,206                |    | 1,720,707    | 28.5%      |
| Subtotal                                                | \$ 85,128,760  | \$   | 55,108,084     | \$ | 41,710,798                | \$ | 13,397,286   | 49.0%      |
| Recovery & Resiliency                                   |                | ·    | , ,            |    |                           | ·  | • •          |            |
| Workforce Development                                   | \$ 60,035,705  | \$   | 34,690,523     | \$ | 34,370,921                | \$ | 319,602      | 57.3%      |
| 6 Housing Security EHAP Ph 1-4                          | 140,034,990    |      | 137,299,744    |    | 137,934,150               |    | (634,406)    | 98.5%      |
| <ul><li>Housing Security (not including EHAP)</li></ul> | 36,985,447     |      | 23,331,541     |    | 24,459,581                |    | (1,128,040)  | 66.1%      |
| Small Business                                          | 52,456,283     |      | 52,014,487     |    | 51,684,573                |    | 329,914      | 98.5%      |
| Digital Inclusion                                       | 27,297,546     |      | 6,029,291      |    | 5,515,260                 |    | 514,031      | 20.2%      |
| Subtotal                                                | \$ 316,809,972 | \$   | 253,365,586    | \$ | 253,964,485               | \$ | (598,899)    | 80.2%      |
| Other CARES/CRRSA Programs                              |                |      |                |    |                           |    |              |            |
| Airport                                                 | \$ 61,793,336  | \$   | 34,182,793     | \$ | 33,886,987                | \$ | 295,806      | 54.8%      |
| Child Care Services Program                             | 26,902,802     |      | 26,902,802     |    | 26,902,802                |    | -            | 100.0%     |
| 8 Public Safety                                         | 5,770,926      |      | 4,742,485      |    | 3,889,342                 |    | 853,143      | 67.4%      |
| Head Start and Early Head Start                         | 3,971,435      |      | 2,357,264      |    | 2,338,033                 |    | 19,231       | 58.9%      |
| Senior Nutrition                                        | 1,323,060      |      | 1,323,060      |    | 1,323,050                 |    | 10           | 100.0%     |
| Health                                                  | 2,931,524      |      | 1,712,630      |    | 1,412,506                 |    | 300,124      | 48.2%      |
| Other                                                   | 1,119,166      |      | 534,868        |    | 551,335                   |    | (16,467)     | 49.3%      |
| Subtotal                                                | \$ 103,812,249 | \$   | 71,755,902     | \$ | 70,304,054                | \$ | 1,451,847    | 67.7%      |
| Total Expenditures                                      | \$ 681,210,148 | Ś    | 555,688,739    | Ġ  | 541,438,505               | Ġ  | 14,250,234   | 79.5%      |