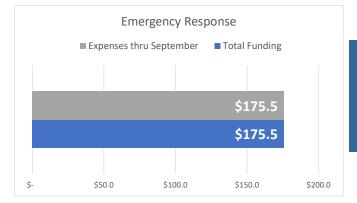

# COVID-19 Emergency & Recovery & Resiliency Plan September 2021 Financial Report

|                                             | Budget            | Pla | ın thru September | Actuals thru<br>September | Va | riance | %<br>Spent |
|---------------------------------------------|-------------------|-----|-------------------|---------------------------|----|--------|------------|
| EMERGENCY RESPONSE                          |                   |     |                   |                           |    |        |            |
| Eligible Payroll                            |                   |     |                   |                           |    |        |            |
| Fire Payroll                                | \$<br>143,403,064 | \$  | 143,403,064       | \$<br>143,403,064         | \$ | -      | 100.0%     |
| Health Payroll                              | 3,633,560         |     | 3,633,560         | 3,633,560                 |    | -      | 100.0%     |
| Police Payroll                              | 2,419,263         |     | 2,419,263         | 2,419,263                 |    | -      | 100.0%     |
| All Other Departments                       | 12,424,775        |     | 12,424,775        | 12,424,775                |    | -      | 100.0%     |
| City PPE & Supplies                         | 9,830,521         |     | 9,830,521         | 9,830,521                 |    | -      | 100.0%     |
| <b>EOC Operations &amp; Isolation Units</b> | 2,338,480         |     | 2,338,480         | 2,338,480                 |    | -      | 100.0%     |
| Solid Waste Excess Tonnage                  | 1,409,505         |     | 1,409,505         | 1,409,505                 |    | -      | 100.0%     |
| <b>Total City Emergency Response</b>        | \$<br>175,459,168 | \$  | 175,459,168       | \$<br>175,459,168         | \$ | -      | 100.0%     |