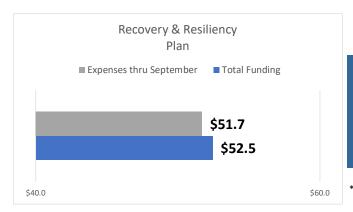

All financial data is from the City's financial management system. This is an unaudited financial report.

September 2021 Financial Report

|                                                         | Revised Budget | Plan | thru September |    | Actuals thru<br>September |    | Variance     | %<br>Spent |
|---------------------------------------------------------|----------------|------|----------------|----|---------------------------|----|--------------|------------|
| EXPENSES BY FUNDING SOURCE                              |                |      |                |    |                           |    |              |            |
| Coronavirus Relief Fund                                 | \$ 270,713,278 | \$   | 270,713,278    | \$ | 270,713,278               | \$ |              | 100.0%     |
| 1 General Fund                                          | 149,710,881    |      | 96,292,168     |    | 82,654,831                |    | (13,637,337) | 55.2%      |
| TIRZ                                                    | 4,036,233      |      | 4,036,233      |    | 4,036,233                 |    | -            | 100.0%     |
| San Antonio Housing Trust                               | 6,000,000      |      | 6,000,000      |    | 6,000,000                 |    | -            | 100.0%     |
| FEMA Reimbursement (100%)                               | 8,775,840      |      | 5,000,626      |    | 6,479,013                 |    | 1,478,387    | 73.8%      |
| Bexar County Agreement                                  | 7,071,720      |      | 5,947,801      |    | 6,053,943                 |    | 106,142      | 85.6%      |
| 3 Other Federal Grants                                  | 234,659,914    |      | 167,456,350    |    | 165,258,924               |    | (2,197,426)  | 70.4%      |
| Donations                                               | 242,283        |      | 242,283        |    | 242,283                   |    | -            | 100.0%     |
| Total Resources                                         | \$ 681,210,148 | \$   | 555,688,739    | \$ | 541,438,505               | \$ | (14,250,234) | 79.5%      |
| EXPENSES BY PROGRAM                                     |                |      |                |    |                           |    |              |            |
| Emergency Response                                      |                |      |                |    |                           |    |              |            |
| Eligible Payroll, Protective Equipment &                |                |      |                |    |                           |    |              |            |
| Supplies                                                | \$ 175,459,168 | Ś    | 175,459,168    | Ś  | 175,459,168               | Ś  | -            | 100.0%     |
| 53,75                                                   | ,              | •    |                | •  | 2.5, .55,255              | Ť  |              |            |
| Health Implementation Plan                              |                |      |                |    |                           |    |              |            |
| 4 Metro Health                                          | \$ 43,123,121  | Ś    | 38,160,650     | Ś  | 26,600,182                | Ś  | 11,560,468   | 61.7%      |
| Fire                                                    | 5,332,360      | ,    | 4,784,521      | •  | 4,668,410                 | Ť  | 116,112      | 87.5%      |
| 5 COVID-19 Vaccinations                                 | 36,673,279     |      | 12,162,913     |    | 10,442,206                |    | 1,720,707    | 28.5%      |
| Subtotal                                                | \$ 85,128,760  | \$   | 55,108,084     | \$ | 41,710,798                | \$ | 13,397,286   | 49.0%      |
| Recovery & Resiliency                                   |                | ·    | , ,            |    |                           | ·  | • •          |            |
| Workforce Development                                   | \$ 60,035,705  | \$   | 34,690,523     | \$ | 34,370,921                | \$ | 319,602      | 57.3%      |
| 6 Housing Security EHAP Ph 1-4                          | 140,034,990    |      | 137,299,744    |    | 137,934,150               |    | (634,406)    | 98.5%      |
| <ul><li>Housing Security (not including EHAP)</li></ul> | 36,985,447     |      | 23,331,541     |    | 24,459,581                |    | (1,128,040)  | 66.1%      |
| Small Business                                          | 52,456,283     |      | 52,014,487     |    | 51,684,573                |    | 329,914      | 98.5%      |
| Digital Inclusion                                       | 27,297,546     |      | 6,029,291      |    | 5,515,260                 |    | 514,031      | 20.2%      |
| Subtotal                                                | \$ 316,809,972 | \$   | 253,365,586    | \$ | 253,964,485               | \$ | (598,899)    | 80.2%      |
| Other CARES/CRRSA Programs                              |                |      |                |    |                           |    |              |            |
| Airport                                                 | \$ 61,793,336  | \$   | 34,182,793     | \$ | 33,886,987                | \$ | 295,806      | 54.8%      |
| Child Care Services Program                             | 26,902,802     |      | 26,902,802     |    | 26,902,802                |    | -            | 100.0%     |
| 8 Public Safety                                         | 5,770,926      |      | 4,742,485      |    | 3,889,342                 |    | 853,143      | 67.4%      |
| Head Start and Early Head Start                         | 3,971,435      |      | 2,357,264      |    | 2,338,033                 |    | 19,231       | 58.9%      |
| Senior Nutrition                                        | 1,323,060      |      | 1,323,060      |    | 1,323,050                 |    | 10           | 100.0%     |
| Health                                                  | 2,931,524      |      | 1,712,630      |    | 1,412,506                 |    | 300,124      | 48.2%      |
| Other                                                   | 1,119,166      |      | 534,868        |    | 551,335                   |    | (16,467)     | 49.3%      |
| Subtotal                                                | \$ 103,812,249 | \$   | 71,755,902     | \$ | 70,304,054                | \$ | 1,451,847    | 67.7%      |
| Total Expenditures                                      | \$ 681,210,148 | Ś    | 555,688,739    | Ġ  | 541,438,505               | Ġ  | 14,250,234   | 79.5%      |