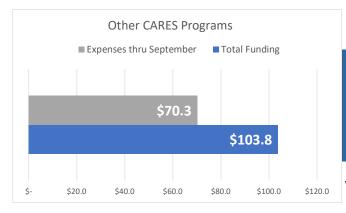

All financial data is from the City's financial management system. This is an unaudited financial report.

September 2021 Financial Report

|                                                         | Revised Budget | Plan | thru September |    | Actuals thru<br>September |    | Variance     | %<br>Spent |
|---------------------------------------------------------|----------------|------|----------------|----|---------------------------|----|--------------|------------|
| EXPENSES BY FUNDING SOURCE                              |                |      |                |    |                           |    |              |            |
| Coronavirus Relief Fund                                 | \$ 270,713,278 | \$   | 270,713,278    | \$ | 270,713,278               | \$ |              | 100.0%     |
| 1 General Fund                                          | 149,710,881    |      | 96,292,168     |    | 82,654,831                |    | (13,637,337) | 55.2%      |
| TIRZ                                                    | 4,036,233      |      | 4,036,233      |    | 4,036,233                 |    | -            | 100.0%     |
| San Antonio Housing Trust                               | 6,000,000      |      | 6,000,000      |    | 6,000,000                 |    | -            | 100.0%     |
| FEMA Reimbursement (100%)                               | 8,775,840      |      | 5,000,626      |    | 6,479,013                 |    | 1,478,387    | 73.8%      |
| Bexar County Agreement                                  | 7,071,720      |      | 5,947,801      |    | 6,053,943                 |    | 106,142      | 85.6%      |
| 3 Other Federal Grants                                  | 234,659,914    |      | 167,456,350    |    | 165,258,924               |    | (2,197,426)  | 70.4%      |
| Donations                                               | 242,283        |      | 242,283        |    | 242,283                   |    | -            | 100.0%     |
| Total Resources                                         | \$ 681,210,148 | \$   | 555,688,739    | \$ | 541,438,505               | \$ | (14,250,234) | 79.5%      |
| EXPENSES BY PROGRAM                                     |                |      |                |    |                           |    |              |            |
| Emergency Response                                      |                |      |                |    |                           |    |              |            |
| Eligible Payroll, Protective Equipment &                |                |      |                |    |                           |    |              |            |
| Supplies                                                | \$ 175,459,168 | Ś    | 175,459,168    | Ś  | 175,459,168               | Ś  | -            | 100.0%     |
| 53,75                                                   | ,              | •    |                | •  | 2.5, .55,255              | Ť  |              |            |
| Health Implementation Plan                              |                |      |                |    |                           |    |              |            |
| 4 Metro Health                                          | \$ 43,123,121  | Ś    | 38,160,650     | Ś  | 26,600,182                | Ś  | 11,560,468   | 61.7%      |
| Fire                                                    | 5,332,360      | ,    | 4,784,521      | •  | 4,668,410                 | Ť  | 116,112      | 87.5%      |
| 5 COVID-19 Vaccinations                                 | 36,673,279     |      | 12,162,913     |    | 10,442,206                |    | 1,720,707    | 28.5%      |
| Subtotal                                                | \$ 85,128,760  | \$   | 55,108,084     | \$ | 41,710,798                | \$ | 13,397,286   | 49.0%      |
| Recovery & Resiliency                                   |                | ·    | , ,            |    |                           | ·  | • •          |            |
| Workforce Development                                   | \$ 60,035,705  | \$   | 34,690,523     | \$ | 34,370,921                | \$ | 319,602      | 57.3%      |
| 6 Housing Security EHAP Ph 1-4                          | 140,034,990    |      | 137,299,744    |    | 137,934,150               |    | (634,406)    | 98.5%      |
| <ul><li>Housing Security (not including EHAP)</li></ul> | 36,985,447     |      | 23,331,541     |    | 24,459,581                |    | (1,128,040)  | 66.1%      |
| Small Business                                          | 52,456,283     |      | 52,014,487     |    | 51,684,573                |    | 329,914      | 98.5%      |
| Digital Inclusion                                       | 27,297,546     |      | 6,029,291      |    | 5,515,260                 |    | 514,031      | 20.2%      |
| Subtotal                                                | \$ 316,809,972 | \$   | 253,365,586    | \$ | 253,964,485               | \$ | (598,899)    | 80.2%      |
| Other CARES/CRRSA Programs                              |                |      |                |    |                           |    |              |            |
| Airport                                                 | \$ 61,793,336  | \$   | 34,182,793     | \$ | 33,886,987                | \$ | 295,806      | 54.8%      |
| Child Care Services Program                             | 26,902,802     |      | 26,902,802     |    | 26,902,802                |    | -            | 100.0%     |
| 8 Public Safety                                         | 5,770,926      |      | 4,742,485      |    | 3,889,342                 |    | 853,143      | 67.4%      |
| Head Start and Early Head Start                         | 3,971,435      |      | 2,357,264      |    | 2,338,033                 |    | 19,231       | 58.9%      |
| Senior Nutrition                                        | 1,323,060      |      | 1,323,060      |    | 1,323,050                 |    | 10           | 100.0%     |
| Health                                                  | 2,931,524      |      | 1,712,630      |    | 1,412,506                 |    | 300,124      | 48.2%      |
| Other                                                   | 1,119,166      |      | 534,868        |    | 551,335                   |    | (16,467)     | 49.3%      |
| Subtotal                                                | \$ 103,812,249 | \$   | 71,755,902     | \$ | 70,304,054                | \$ | 1,451,847    | 67.7%      |
| Total Expenditures                                      | \$ 681,210,148 | Ś    | 555,688,739    | Ġ  | 541,438,505               | Ġ  | 14,250,234   | 79.5%      |