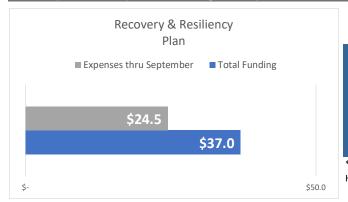

All financial data is from the City's financial management system. This is an unaudited financial report.

September 2021 Financial Report

|                                                         | Revised Budget | Plan | thru September |    | Actuals thru<br>September |    | Variance     | %<br>Spent |
|---------------------------------------------------------|----------------|------|----------------|----|---------------------------|----|--------------|------------|
| EXPENSES BY FUNDING SOURCE                              |                |      |                |    |                           |    |              |            |
| Coronavirus Relief Fund                                 | \$ 270,713,278 | \$   | 270,713,278    | \$ | 270,713,278               | \$ |              | 100.0%     |
| 1 General Fund                                          | 149,710,881    |      | 96,292,168     |    | 82,654,831                |    | (13,637,337) | 55.2%      |
| TIRZ                                                    | 4,036,233      |      | 4,036,233      |    | 4,036,233                 |    | -            | 100.0%     |
| San Antonio Housing Trust                               | 6,000,000      |      | 6,000,000      |    | 6,000,000                 |    | -            | 100.0%     |
| FEMA Reimbursement (100%)                               | 8,775,840      |      | 5,000,626      |    | 6,479,013                 |    | 1,478,387    | 73.8%      |
| Bexar County Agreement                                  | 7,071,720      |      | 5,947,801      |    | 6,053,943                 |    | 106,142      | 85.6%      |
| 3 Other Federal Grants                                  | 234,659,914    |      | 167,456,350    |    | 165,258,924               |    | (2,197,426)  | 70.4%      |
| Donations                                               | 242,283        |      | 242,283        |    | 242,283                   |    | -            | 100.0%     |
| Total Resources                                         | \$ 681,210,148 | \$   | 555,688,739    | \$ | 541,438,505               | \$ | (14,250,234) | 79.5%      |
| EXPENSES BY PROGRAM                                     |                |      |                |    |                           |    |              |            |
| Emergency Response                                      |                |      |                |    |                           |    |              |            |
| Eligible Payroll, Protective Equipment &                |                |      |                |    |                           |    |              |            |
| Supplies                                                | \$ 175,459,168 | Ś    | 175,459,168    | Ś  | 175,459,168               | Ś  | -            | 100.0%     |
| 53,75                                                   | ,              | •    |                | •  | 2.5, .55,255              | Ť  |              |            |
| Health Implementation Plan                              |                |      |                |    |                           |    |              |            |
| 4 Metro Health                                          | \$ 43,123,121  | Ś    | 38,160,650     | Ś  | 26,600,182                | Ś  | 11,560,468   | 61.7%      |
| Fire                                                    | 5,332,360      | ,    | 4,784,521      | •  | 4,668,410                 | Ť  | 116,112      | 87.5%      |
| 5 COVID-19 Vaccinations                                 | 36,673,279     |      | 12,162,913     |    | 10,442,206                |    | 1,720,707    | 28.5%      |
| Subtotal                                                | \$ 85,128,760  | \$   | 55,108,084     | \$ | 41,710,798                | \$ | 13,397,286   | 49.0%      |
| Recovery & Resiliency                                   |                | ·    | , ,            |    |                           | ·  | • •          |            |
| Workforce Development                                   | \$ 60,035,705  | \$   | 34,690,523     | \$ | 34,370,921                | \$ | 319,602      | 57.3%      |
| 6 Housing Security EHAP Ph 1-4                          | 140,034,990    |      | 137,299,744    |    | 137,934,150               |    | (634,406)    | 98.5%      |
| <ul><li>Housing Security (not including EHAP)</li></ul> | 36,985,447     |      | 23,331,541     |    | 24,459,581                |    | (1,128,040)  | 66.1%      |
| Small Business                                          | 52,456,283     |      | 52,014,487     |    | 51,684,573                |    | 329,914      | 98.5%      |
| Digital Inclusion                                       | 27,297,546     |      | 6,029,291      |    | 5,515,260                 |    | 514,031      | 20.2%      |
| Subtotal                                                | \$ 316,809,972 | \$   | 253,365,586    | \$ | 253,964,485               | \$ | (598,899)    | 80.2%      |
| Other CARES/CRRSA Programs                              |                |      |                |    |                           |    |              |            |
| Airport                                                 | \$ 61,793,336  | \$   | 34,182,793     | \$ | 33,886,987                | \$ | 295,806      | 54.8%      |
| Child Care Services Program                             | 26,902,802     |      | 26,902,802     |    | 26,902,802                |    | -            | 100.0%     |
| 8 Public Safety                                         | 5,770,926      |      | 4,742,485      |    | 3,889,342                 |    | 853,143      | 67.4%      |
| Head Start and Early Head Start                         | 3,971,435      |      | 2,357,264      |    | 2,338,033                 |    | 19,231       | 58.9%      |
| Senior Nutrition                                        | 1,323,060      |      | 1,323,060      |    | 1,323,050                 |    | 10           | 100.0%     |
| Health                                                  | 2,931,524      |      | 1,712,630      |    | 1,412,506                 |    | 300,124      | 48.2%      |
| Other                                                   | 1,119,166      |      | 534,868        |    | 551,335                   |    | (16,467)     | 49.3%      |
| Subtotal                                                | \$ 103,812,249 | \$   | 71,755,902     | \$ | 70,304,054                | \$ | 1,451,847    | 67.7%      |
| Total Expenditures                                      | \$ 681,210,148 | Ś    | 555,688,739    | Ġ  | 541,438,505               | Ġ  | 14,250,234   | 79.5%      |