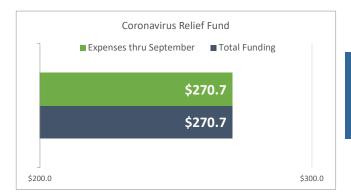

All financial data is from the City's financial management system. This is an unaudited financial report.

September 2021 Financial Report

|                                                         | Revised Budget | Plan | thru September |    | Actuals thru<br>September |    | Variance     | %<br>Spent |
|---------------------------------------------------------|----------------|------|----------------|----|---------------------------|----|--------------|------------|
| EXPENSES BY FUNDING SOURCE                              |                |      |                |    |                           |    |              |            |
| Coronavirus Relief Fund                                 | \$ 270,713,278 | \$   | 270,713,278    | \$ | 270,713,278               | \$ |              | 100.0%     |
| 1 General Fund                                          | 149,710,881    |      | 96,292,168     |    | 82,654,831                |    | (13,637,337) | 55.2%      |
| TIRZ                                                    | 4,036,233      |      | 4,036,233      |    | 4,036,233                 |    | -            | 100.0%     |
| San Antonio Housing Trust                               | 6,000,000      |      | 6,000,000      |    | 6,000,000                 |    | -            | 100.0%     |
| FEMA Reimbursement (100%)                               | 8,775,840      |      | 5,000,626      |    | 6,479,013                 |    | 1,478,387    | 73.8%      |
| Bexar County Agreement                                  | 7,071,720      |      | 5,947,801      |    | 6,053,943                 |    | 106,142      | 85.6%      |
| 3 Other Federal Grants                                  | 234,659,914    |      | 167,456,350    |    | 165,258,924               |    | (2,197,426)  | 70.4%      |
| Donations                                               | 242,283        |      | 242,283        |    | 242,283                   |    | -            | 100.0%     |
| Total Resources                                         | \$ 681,210,148 | \$   | 555,688,739    | \$ | 541,438,505               | \$ | (14,250,234) | 79.5%      |
| EXPENSES BY PROGRAM                                     |                |      |                |    |                           |    |              |            |
| Emergency Response                                      |                |      |                |    |                           |    |              |            |
| Eligible Payroll, Protective Equipment &                |                |      |                |    |                           |    |              |            |
| Supplies                                                | \$ 175,459,168 | Ś    | 175,459,168    | Ś  | 175,459,168               | Ś  | -            | 100.0%     |
| 53,75                                                   | ,              | •    |                | •  | 2.5, .55,255              | Ť  |              |            |
| Health Implementation Plan                              |                |      |                |    |                           |    |              |            |
| 4 Metro Health                                          | \$ 43,123,121  | Ś    | 38,160,650     | Ś  | 26,600,182                | Ś  | 11,560,468   | 61.7%      |
| Fire                                                    | 5,332,360      | ,    | 4,784,521      | •  | 4,668,410                 | Ť  | 116,112      | 87.5%      |
| 5 COVID-19 Vaccinations                                 | 36,673,279     |      | 12,162,913     |    | 10,442,206                |    | 1,720,707    | 28.5%      |
| Subtotal                                                | \$ 85,128,760  | \$   | 55,108,084     | \$ | 41,710,798                | \$ | 13,397,286   | 49.0%      |
| Recovery & Resiliency                                   |                | ·    | , ,            |    |                           | ·  | • •          |            |
| Workforce Development                                   | \$ 60,035,705  | \$   | 34,690,523     | \$ | 34,370,921                | \$ | 319,602      | 57.3%      |
| 6 Housing Security EHAP Ph 1-4                          | 140,034,990    |      | 137,299,744    |    | 137,934,150               |    | (634,406)    | 98.5%      |
| <ul><li>Housing Security (not including EHAP)</li></ul> | 36,985,447     |      | 23,331,541     |    | 24,459,581                |    | (1,128,040)  | 66.1%      |
| Small Business                                          | 52,456,283     |      | 52,014,487     |    | 51,684,573                |    | 329,914      | 98.5%      |
| Digital Inclusion                                       | 27,297,546     |      | 6,029,291      |    | 5,515,260                 |    | 514,031      | 20.2%      |
| Subtotal                                                | \$ 316,809,972 | \$   | 253,365,586    | \$ | 253,964,485               | \$ | (598,899)    | 80.2%      |
| Other CARES/CRRSA Programs                              |                |      |                |    |                           |    |              |            |
| Airport                                                 | \$ 61,793,336  | \$   | 34,182,793     | \$ | 33,886,987                | \$ | 295,806      | 54.8%      |
| Child Care Services Program                             | 26,902,802     |      | 26,902,802     |    | 26,902,802                |    | -            | 100.0%     |
| 8 Public Safety                                         | 5,770,926      |      | 4,742,485      |    | 3,889,342                 |    | 853,143      | 67.4%      |
| Head Start and Early Head Start                         | 3,971,435      |      | 2,357,264      |    | 2,338,033                 |    | 19,231       | 58.9%      |
| Senior Nutrition                                        | 1,323,060      |      | 1,323,060      |    | 1,323,050                 |    | 10           | 100.0%     |
| Health                                                  | 2,931,524      |      | 1,712,630      |    | 1,412,506                 |    | 300,124      | 48.2%      |
| Other                                                   | 1,119,166      |      | 534,868        |    | 551,335                   |    | (16,467)     | 49.3%      |
| Subtotal                                                | \$ 103,812,249 | \$   | 71,755,902     | \$ | 70,304,054                | \$ | 1,451,847    | 67.7%      |
| Total Expenditures                                      | \$ 681,210,148 | Ś    | 555,688,739    | Ġ  | 541,438,505               | Ġ  | 14,250,234   | 79.5%      |