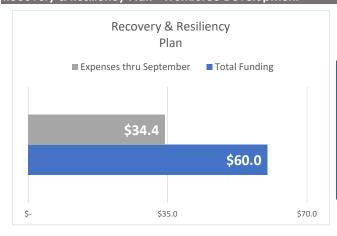

All financial data is from the City's financial management system. This is an unaudited financial report.

September 2021 Financial Report

|                                                         | Revised Budget | Plan | thru September |    | Actuals thru<br>September |    | Variance     | %<br>Spent |
|---------------------------------------------------------|----------------|------|----------------|----|---------------------------|----|--------------|------------|
| EXPENSES BY FUNDING SOURCE                              |                |      |                |    |                           |    |              |            |
| Coronavirus Relief Fund                                 | \$ 270,713,278 | \$   | 270,713,278    | \$ | 270,713,278               | \$ |              | 100.0%     |
| 1 General Fund                                          | 149,710,881    |      | 96,292,168     |    | 82,654,831                |    | (13,637,337) | 55.2%      |
| TIRZ                                                    | 4,036,233      |      | 4,036,233      |    | 4,036,233                 |    | -            | 100.0%     |
| San Antonio Housing Trust                               | 6,000,000      |      | 6,000,000      |    | 6,000,000                 |    | -            | 100.0%     |
| FEMA Reimbursement (100%)                               | 8,775,840      |      | 5,000,626      |    | 6,479,013                 |    | 1,478,387    | 73.8%      |
| Bexar County Agreement                                  | 7,071,720      |      | 5,947,801      |    | 6,053,943                 |    | 106,142      | 85.6%      |
| 3 Other Federal Grants                                  | 234,659,914    |      | 167,456,350    |    | 165,258,924               |    | (2,197,426)  | 70.4%      |
| Donations                                               | 242,283        |      | 242,283        |    | 242,283                   |    | -            | 100.0%     |
| Total Resources                                         | \$ 681,210,148 | \$   | 555,688,739    | \$ | 541,438,505               | \$ | (14,250,234) | 79.5%      |
| EXPENSES BY PROGRAM                                     |                |      |                |    |                           |    |              |            |
| Emergency Response                                      |                |      |                |    |                           |    |              |            |
| Eligible Payroll, Protective Equipment &                |                |      |                |    |                           |    |              |            |
| Supplies                                                | \$ 175,459,168 | Ś    | 175,459,168    | Ś  | 175,459,168               | Ś  | -            | 100.0%     |
| 53,75                                                   | ,              | •    |                | •  | 2.5, .55,255              | Ť  |              |            |
| Health Implementation Plan                              |                |      |                |    |                           |    |              |            |
| 4 Metro Health                                          | \$ 43,123,121  | Ś    | 38,160,650     | Ś  | 26,600,182                | Ś  | 11,560,468   | 61.7%      |
| Fire                                                    | 5,332,360      | ,    | 4,784,521      | •  | 4,668,410                 | Ť  | 116,112      | 87.5%      |
| 5 COVID-19 Vaccinations                                 | 36,673,279     |      | 12,162,913     |    | 10,442,206                |    | 1,720,707    | 28.5%      |
| Subtotal                                                | \$ 85,128,760  | \$   | 55,108,084     | \$ | 41,710,798                | \$ | 13,397,286   | 49.0%      |
| Recovery & Resiliency                                   |                | ·    | , ,            |    |                           | ·  | • •          |            |
| Workforce Development                                   | \$ 60,035,705  | \$   | 34,690,523     | \$ | 34,370,921                | \$ | 319,602      | 57.3%      |
| 6 Housing Security EHAP Ph 1-4                          | 140,034,990    |      | 137,299,744    |    | 137,934,150               |    | (634,406)    | 98.5%      |
| <ul><li>Housing Security (not including EHAP)</li></ul> | 36,985,447     |      | 23,331,541     |    | 24,459,581                |    | (1,128,040)  | 66.1%      |
| Small Business                                          | 52,456,283     |      | 52,014,487     |    | 51,684,573                |    | 329,914      | 98.5%      |
| Digital Inclusion                                       | 27,297,546     |      | 6,029,291      |    | 5,515,260                 |    | 514,031      | 20.2%      |
| Subtotal                                                | \$ 316,809,972 | \$   | 253,365,586    | \$ | 253,964,485               | \$ | (598,899)    | 80.2%      |
| Other CARES/CRRSA Programs                              |                |      |                |    |                           |    |              |            |
| Airport                                                 | \$ 61,793,336  | \$   | 34,182,793     | \$ | 33,886,987                | \$ | 295,806      | 54.8%      |
| Child Care Services Program                             | 26,902,802     |      | 26,902,802     |    | 26,902,802                |    | -            | 100.0%     |
| 8 Public Safety                                         | 5,770,926      |      | 4,742,485      |    | 3,889,342                 |    | 853,143      | 67.4%      |
| Head Start and Early Head Start                         | 3,971,435      |      | 2,357,264      |    | 2,338,033                 |    | 19,231       | 58.9%      |
| Senior Nutrition                                        | 1,323,060      |      | 1,323,060      |    | 1,323,050                 |    | 10           | 100.0%     |
| Health                                                  | 2,931,524      |      | 1,712,630      |    | 1,412,506                 |    | 300,124      | 48.2%      |
| Other                                                   | 1,119,166      |      | 534,868        |    | 551,335                   |    | (16,467)     | 49.3%      |
| Subtotal                                                | \$ 103,812,249 | \$   | 71,755,902     | \$ | 70,304,054                | \$ | 1,451,847    | 67.7%      |
| Total Expenditures                                      | \$ 681,210,148 | Ś    | 555,688,739    | Ġ  | 541,438,505               | Ġ  | 14,250,234   | 79.5%      |