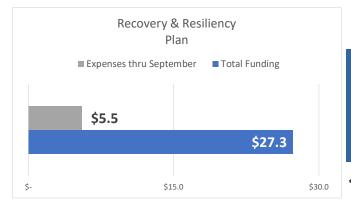

All financial data is from the City's financial management system. This is an unaudited financial report.

September 2021 Financial Report

|                                                         | Revised Budget | Plan | thru September |    | Actuals thru<br>September |    | Variance     | %<br>Spent |
|---------------------------------------------------------|----------------|------|----------------|----|---------------------------|----|--------------|------------|
| EXPENSES BY FUNDING SOURCE                              |                |      |                |    |                           |    |              |            |
| Coronavirus Relief Fund                                 | \$ 270,713,278 | \$   | 270,713,278    | \$ | 270,713,278               | \$ |              | 100.0%     |
| 1 General Fund                                          | 149,710,881    |      | 96,292,168     |    | 82,654,831                |    | (13,637,337) | 55.2%      |
| TIRZ                                                    | 4,036,233      |      | 4,036,233      |    | 4,036,233                 |    | -            | 100.0%     |
| San Antonio Housing Trust                               | 6,000,000      |      | 6,000,000      |    | 6,000,000                 |    | -            | 100.0%     |
| FEMA Reimbursement (100%)                               | 8,775,840      |      | 5,000,626      |    | 6,479,013                 |    | 1,478,387    | 73.8%      |
| Bexar County Agreement                                  | 7,071,720      |      | 5,947,801      |    | 6,053,943                 |    | 106,142      | 85.6%      |
| 3 Other Federal Grants                                  | 234,659,914    |      | 167,456,350    |    | 165,258,924               |    | (2,197,426)  | 70.4%      |
| Donations                                               | 242,283        |      | 242,283        |    | 242,283                   |    | -            | 100.0%     |
| Total Resources                                         | \$ 681,210,148 | \$   | 555,688,739    | \$ | 541,438,505               | \$ | (14,250,234) | 79.5%      |
| EXPENSES BY PROGRAM                                     |                |      |                |    |                           |    |              |            |
| Emergency Response                                      |                |      |                |    |                           |    |              |            |
| Eligible Payroll, Protective Equipment &                |                |      |                |    |                           |    |              |            |
| Supplies                                                | \$ 175,459,168 | Ś    | 175,459,168    | Ś  | 175,459,168               | Ś  | -            | 100.0%     |
| 53,75                                                   | ,              | •    |                | •  | 2.5, .55,255              | Ť  |              |            |
| Health Implementation Plan                              |                |      |                |    |                           |    |              |            |
| 4 Metro Health                                          | \$ 43,123,121  | Ś    | 38,160,650     | Ś  | 26,600,182                | Ś  | 11,560,468   | 61.7%      |
| Fire                                                    | 5,332,360      | ,    | 4,784,521      | •  | 4,668,410                 | Ť  | 116,112      | 87.5%      |
| 5 COVID-19 Vaccinations                                 | 36,673,279     |      | 12,162,913     |    | 10,442,206                |    | 1,720,707    | 28.5%      |
| Subtotal                                                | \$ 85,128,760  | \$   | 55,108,084     | \$ | 41,710,798                | \$ | 13,397,286   | 49.0%      |
| Recovery & Resiliency                                   |                | ·    | , ,            |    |                           | ·  | • •          |            |
| Workforce Development                                   | \$ 60,035,705  | \$   | 34,690,523     | \$ | 34,370,921                | \$ | 319,602      | 57.3%      |
| 6 Housing Security EHAP Ph 1-4                          | 140,034,990    |      | 137,299,744    |    | 137,934,150               |    | (634,406)    | 98.5%      |
| <ul><li>Housing Security (not including EHAP)</li></ul> | 36,985,447     |      | 23,331,541     |    | 24,459,581                |    | (1,128,040)  | 66.1%      |
| Small Business                                          | 52,456,283     |      | 52,014,487     |    | 51,684,573                |    | 329,914      | 98.5%      |
| Digital Inclusion                                       | 27,297,546     |      | 6,029,291      |    | 5,515,260                 |    | 514,031      | 20.2%      |
| Subtotal                                                | \$ 316,809,972 | \$   | 253,365,586    | \$ | 253,964,485               | \$ | (598,899)    | 80.2%      |
| Other CARES/CRRSA Programs                              |                |      |                |    |                           |    |              |            |
| Airport                                                 | \$ 61,793,336  | \$   | 34,182,793     | \$ | 33,886,987                | \$ | 295,806      | 54.8%      |
| Child Care Services Program                             | 26,902,802     |      | 26,902,802     |    | 26,902,802                |    | -            | 100.0%     |
| 8 Public Safety                                         | 5,770,926      |      | 4,742,485      |    | 3,889,342                 |    | 853,143      | 67.4%      |
| Head Start and Early Head Start                         | 3,971,435      |      | 2,357,264      |    | 2,338,033                 |    | 19,231       | 58.9%      |
| Senior Nutrition                                        | 1,323,060      |      | 1,323,060      |    | 1,323,050                 |    | 10           | 100.0%     |
| Health                                                  | 2,931,524      |      | 1,712,630      |    | 1,412,506                 |    | 300,124      | 48.2%      |
| Other                                                   | 1,119,166      |      | 534,868        |    | 551,335                   |    | (16,467)     | 49.3%      |
| Subtotal                                                | \$ 103,812,249 | \$   | 71,755,902     | \$ | 70,304,054                | \$ | 1,451,847    | 67.7%      |
| Total Expenditures                                      | \$ 681,210,148 | Ś    | 555,688,739    | Ġ  | 541,438,505               | Ġ  | 14,250,234   | 79.5%      |