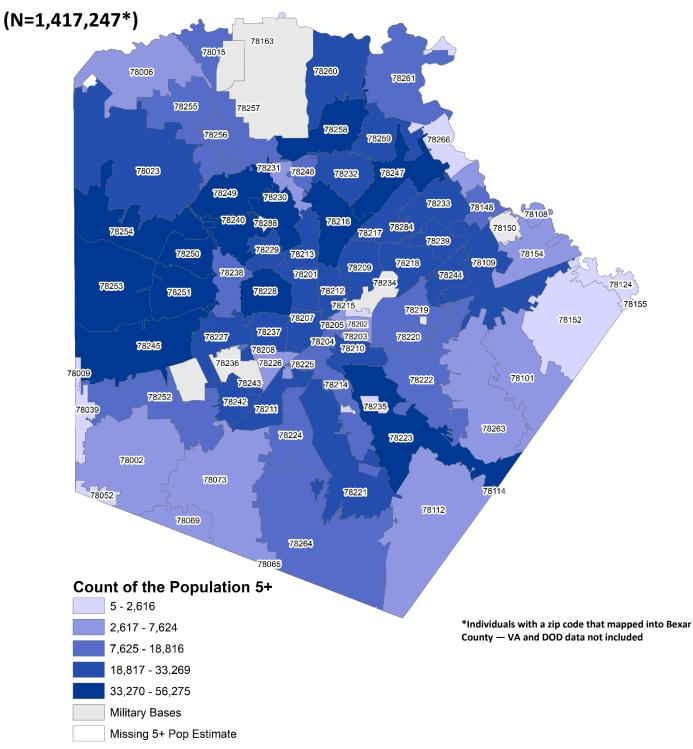

| General Bexar County     |
|----------------|------------|-------------------|---------|---------|--------------------------|
| Race/Ethnicity | Count      | %                 | Count   | %       | Population<br>Percentage |
| HISPANIC       | 593,679    | 43.8%             | 503,150 | 43.2%   | 60.2%                    |
| NH WHITE       | 360,339    | 26.6%             | 313,289 | 26.9%   | 27.7%                    |
| NH ASIAN       | 32,153     | 2.4%              | 28,016  | 2.4%    | 2.7%                     |
| NH BLACK       | 55,080     | 4.1%              | 46,327  | 4.0%    | 7.1%                     |
| NH OTHER       | 315,142    | 23.2%             | 273,310 | 23.5%   | 2.4%                     |



### Count of Bexar County Residents 5+ Vaccinated with At Least One Dose





# Percent of Bexar County Residents 5+ Vaccinated with At Least One Dose





## Percent of Bexar County Residents 5+ Vaccinated with At Least One Dose

(N=1,417,247\*)





## Count of Bexar County Residents 5+ Fully Vaccinated (N= 1,208,430\*)





## Percent of Bexar County Residents 5+ Fully Vaccinated (N= 1,208,430\*)





## Percent of Bexar County Residents 5+ Fully Vaccinated (N= 1,208,430\*)