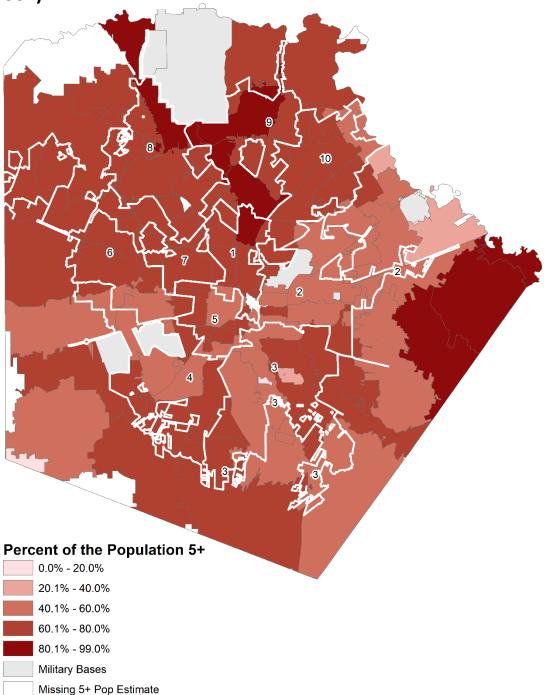

|
| NH ASIAN       | 32,153     | 2.4%              | 28,016  | 2.4%    | 2.7%                     |
| NH BLACK       | 55,080     | 4.1%              | 46,327  | 4.0%    | 7.1%                     |
| NH OTHER       | 315,142    | 23.2%             | 273,310 | 23.5%   | 2.4%                     |



### Count of Bexar County Residents 5+ Vaccinated with At Least One Dose





# Percent of Bexar County Residents 5+ Vaccinated with At Least One Dose





## Percent of Bexar County Residents 5+ Vaccinated with At Least One Dose

(N=1,417,247\*)





## Count of Bexar County Residents 5+ Fully Vaccinated (N= 1,208,430\*)





## Percent of Bexar County Residents 5+ Fully Vaccinated (N= 1,208,430\*)





## Percent of Bexar County Residents 5+ Fully Vaccinated (N= 1,208,430\*)