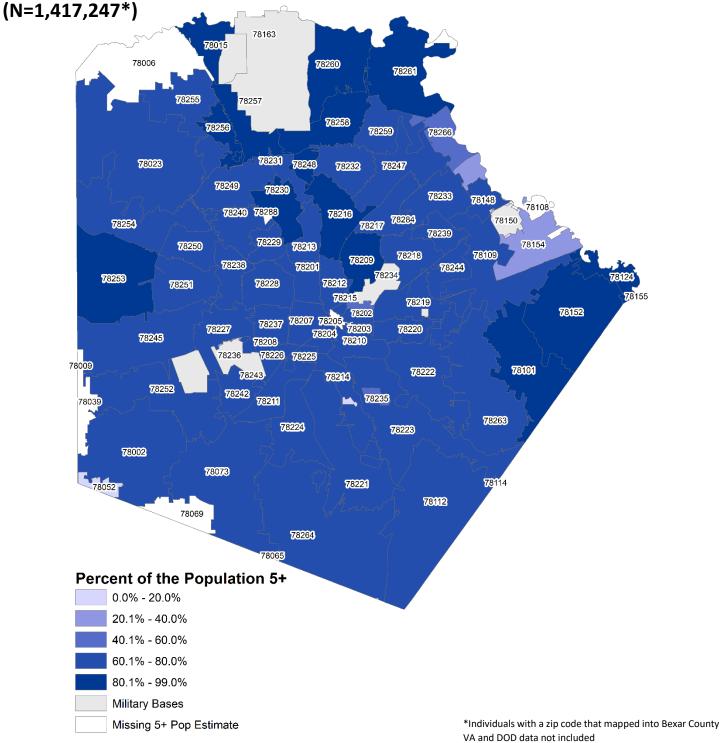

# Percent of Bexar County Residents 5+ Vaccinated with At Least One Dose

## Percent of Bexar County Residents 5+ Vaccinated with At Least One Dose

(N=1,417,247\*)