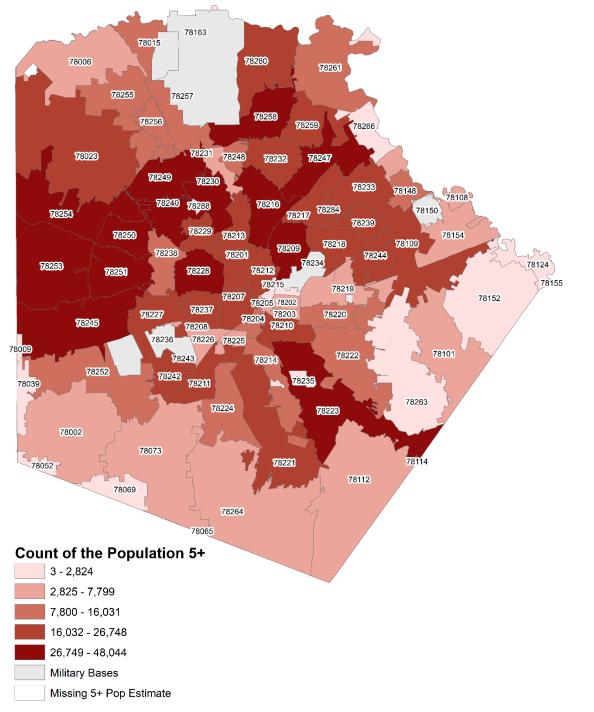

679    | 43.8%             | 503,150 | 43.2%   | 60.2%                    |
| NH WHITE       | 360,339    | 26.6%             | 313,289 | 26.9%   | 27.7%                    |
| NH ASIAN       | 32,153     | 2.4%              | 28,016  | 2.4%    | 2.7%                     |
| NH BLACK       | 55,080     | 4.1%              | 46,327  | 4.0%    | 7.1%                     |
| NH OTHER       | 315,142    | 23.2%             | 273,310 | 23.5%   | 2.4%                     |



### Count of Bexar County Residents 5+ Vaccinated with At Least One Dose





# Percent of Bexar County Residents 5+ Vaccinated with At Least One Dose





## Percent of Bexar County Residents 5+ Vaccinated with At Least One Dose

(N=1,417,247\*)





## Count of Bexar County Residents 5+ Fully Vaccinated (N= 1,208,430\*)





## Percent of Bexar County Residents 5+ Fully Vaccinated (N= 1,208,430\*)





## Percent of Bexar County Residents 5+ Fully Vaccinated (N= 1,208,430\*)