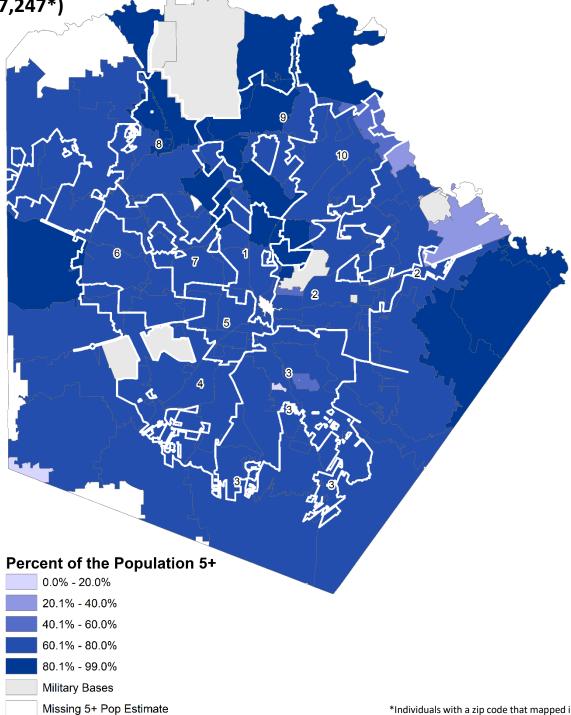

# Percent of Bexar County Residents 5+ Vaccinated with At Least One Dose

## Percent of Bexar County Residents 5+ Vaccinated with At Least One Dose

(N=1,417,247\*)