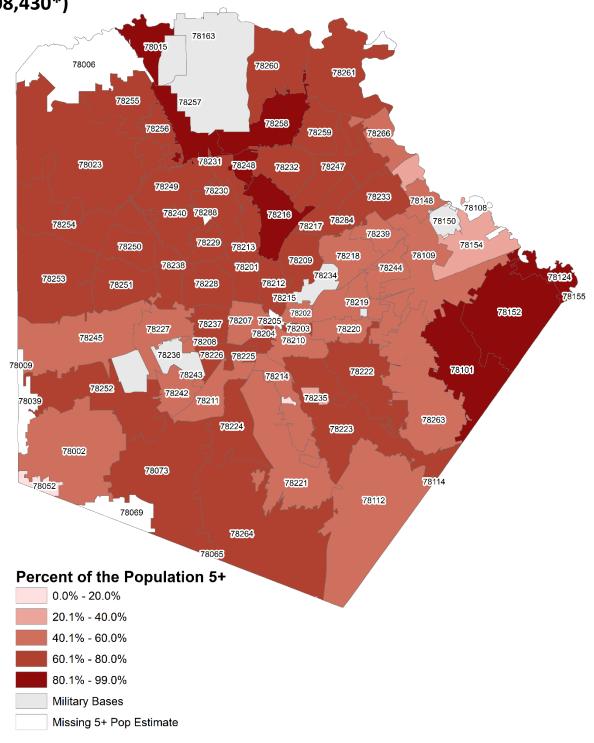

H WHITE       | 360,339    | 26.6%             | 313,289 | 26.9%   | 27.7%                    |
| NH ASIAN       | 32,153     | 2.4%              | 28,016  | 2.4%    | 2.7%                     |
| NH BLACK       | 55,080     | 4.1%              | 46,327  | 4.0%    | 7.1%                     |
| NH OTHER       | 315,142    | 23.2%             | 273,310 | 23.5%   | 2.4%                     |



### Count of Bexar County Residents 5+ Vaccinated with At Least One Dose





# Percent of Bexar County Residents 5+ Vaccinated with At Least One Dose





## Percent of Bexar County Residents 5+ Vaccinated with At Least One Dose

(N=1,417,247\*)





## Count of Bexar County Residents 5+ Fully Vaccinated (N= 1,208,430\*)





## Percent of Bexar County Residents 5+ Fully Vaccinated (N= 1,208,430\*)





## Percent of Bexar County Residents 5+ Fully Vaccinated (N= 1,208,430\*)