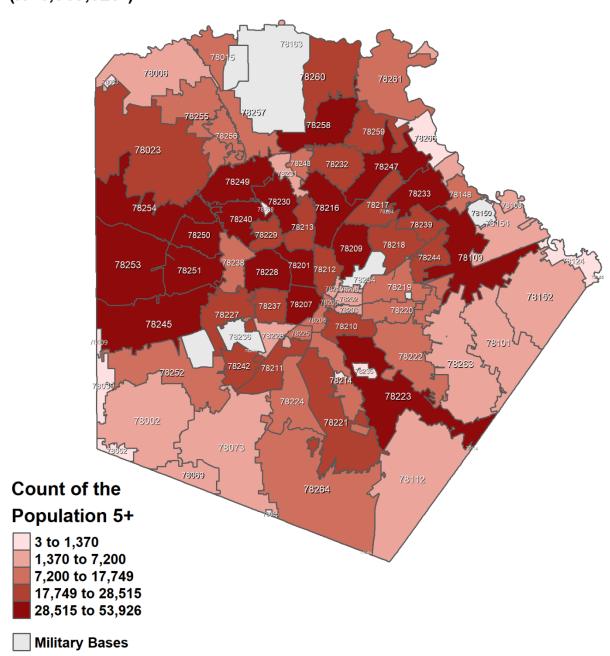

#### Count of Bexar County Residents 5+ Fully Vaccinated (N=1,319,023\*)

\*Individuals with a zip code that mapped into Bexar County — VA and DOD data not included

Data Source: Texas Department of State Health Services- Texas Immunization Registry (ImmTrac2)