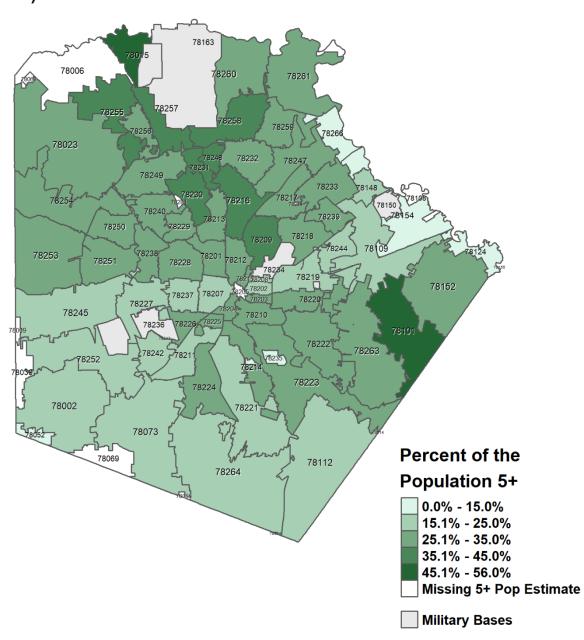

#### Percent of Bexar County Residents 5+ Fully Vaccinated (N=1,319,023\*)

<sup>\*</sup>Individuals with a zip code that mapped into Bexar County — VA and DOD data not included

Data Source: Texas Department of State Health Services- Texas Immunization Registry (ImmTrac2)

## Percent of Bexar County Residents 5+ Fully Vaccinated (N=1,319,023\*)

\*Individuals with a zip code that mapped into Bexar County — VA and DOD data not included

Data Source: Texas Department of State Health Services- Texas Immunization Registry (ImmTrac2) Report Compiled: 06/29/2022