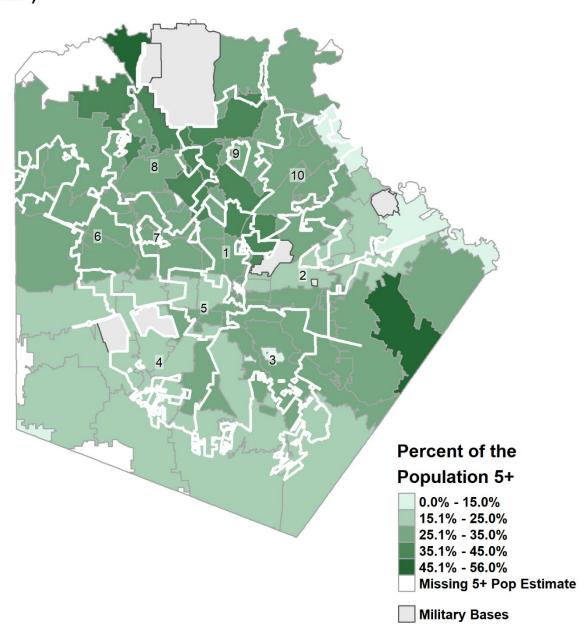

#### Percent of Bexar County Residents 5+ Fully Vaccinated (N=1,319,023\*)

<sup>\*</sup>Individuals with a zip code that mapped into Bexar County — VA and DOD data not included

Data Source: Texas Department of State Health Services- Texas Immunization Registry (ImmTrac2)

## Percent of Bexar County Residents 5+ Fully Vaccinated (N=1,319,023\*)

\*Individuals with a zip code that mapped into Bexar County — VA and DOD data not included

Data Source: Texas Department of State Health Services- Texas Immunization Registry (ImmTrac2) Report Compiled: 06/29/2022