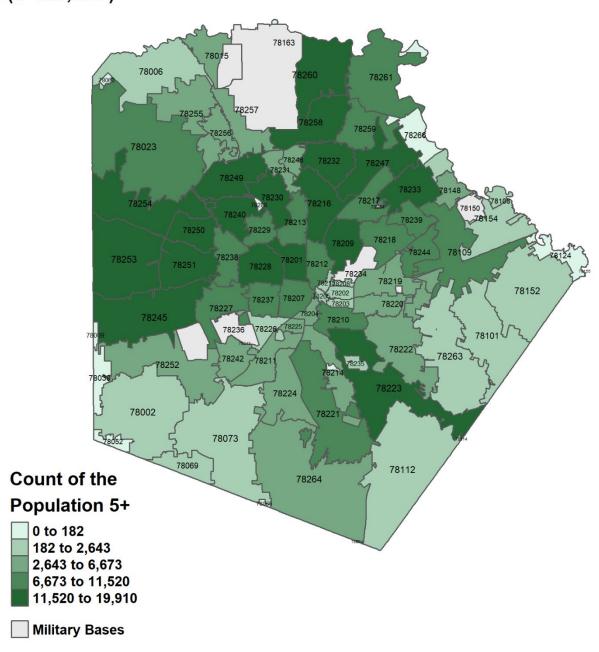

### Count of Bexar County Residents 5+ Vaccinated with Booster (N=529,805\*)

\*Individuals with a zip code that mapped into Bexar County — VA and DOD data not included

Data Source: Texas Department of State Health Services- Texas Immunization Registry (ImmTrac2)