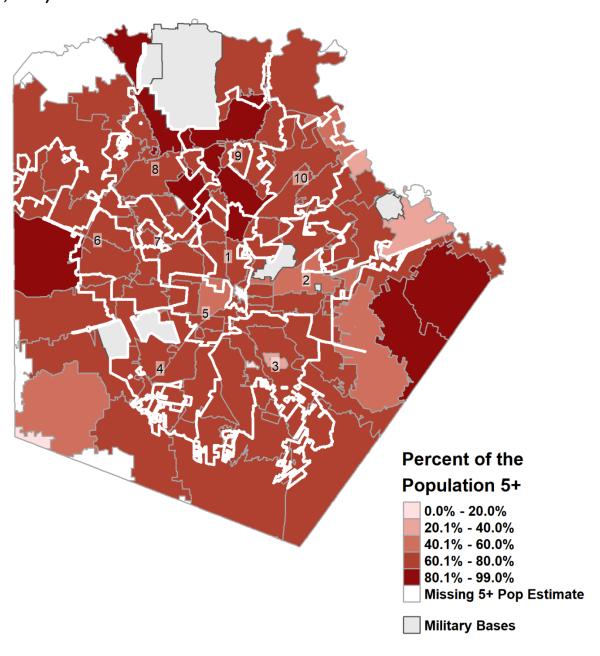

## Percent of Bexar County Residents 5+ Fully Vaccinated (N=1,319,023\*)

\*Individuals with a zip code that mapped into Bexar County — VA and DOD data not included

Data Source: Texas Department of State Health Services- Texas Immunization Registry (ImmTrac2) Report Compiled: 06/29/2022