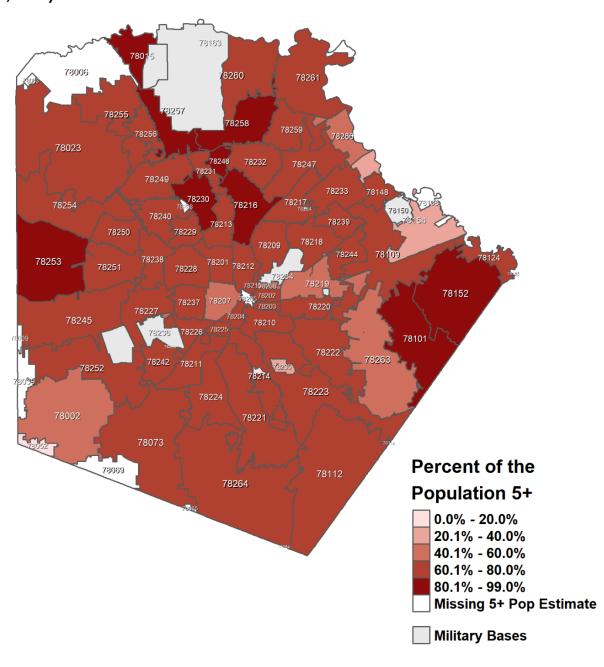

#### Percent of Bexar County Residents 5+ Fully Vaccinated (N=1,319,023\*)

<sup>\*</sup>Individuals with a zip code that mapped into Bexar County — VA and DOD data not included

Data Source: Texas Department of State Health Services- Texas Immunization Registry (ImmTrac2)